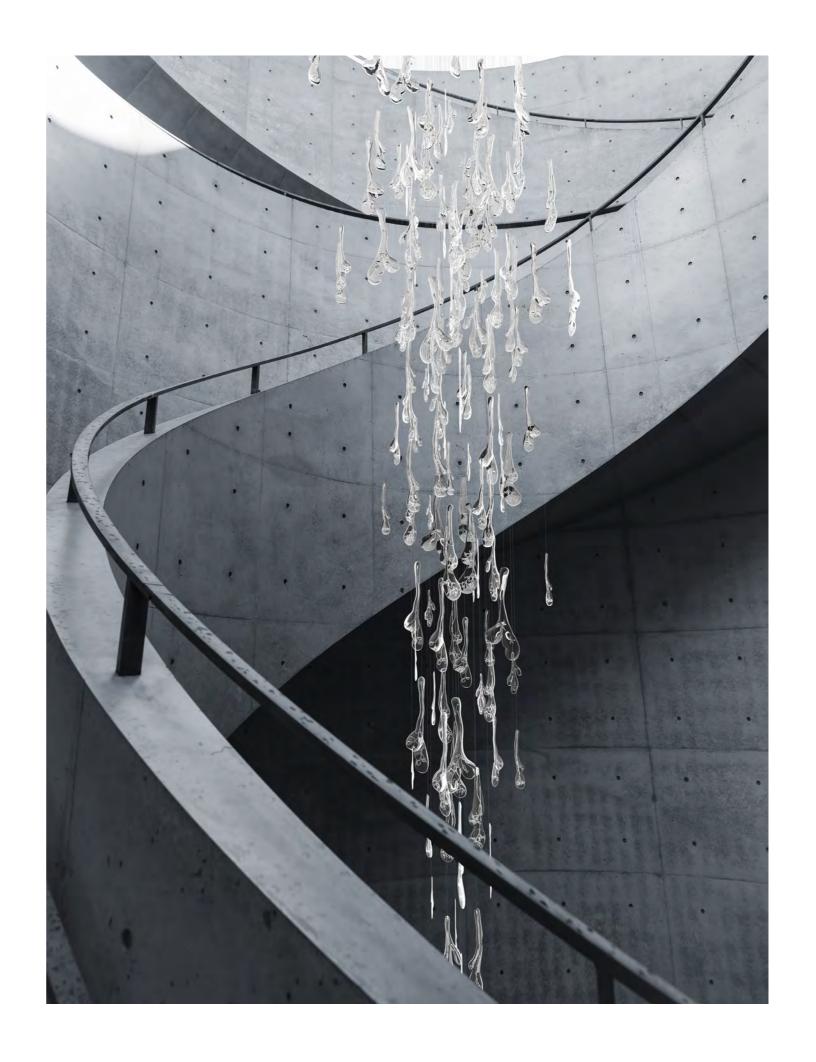

serve for future generations?









#### PRESERVED IN GLASS

A special glassmaking technique enabled us to imprint any flower in glass. Dry flowers are poured over with molten glass. During the process, flowers turn into ashes, but their imprint remains captured in glass. This way it is possible to create a glass herbarium which time will never wither.







### **GLASS COMPONENTS**







# BEAUTY FOR EVERY SPACE













Oval L / Dimensions: L 1820 x W 710 x H 1400 mm, Color / Clear , Clear + Gold painted





Oval M / Dimensions: L 1280 x W 710 x H 1300mm, Color / Clear , Clear + Gold painted





Oval S / Dimensions: LL 840 x W 710 x H 1200mm, Color / Clear , Clear + Gold painted









Oval S / Dimensions: L 840 x W 710 x H 1200 mm, Color / Clear , Clear + Gold painted















# RENDERINGS & SKETCHES / ROUND



# RENDERINGS & SKETCHES / OVAL



Bottom View

Front View

Side View





Front View Side View

ottom View

# RENDERINGS & SKETCHES / STAIRCASE



# LASVIT CONCEPT ALICE





## THE UNIQUE POWER OF FLOWERS

Since time immemorial, the fragility of flowers has symbolized peace, love, and understanding. These values must be preserved and protected so that they may shine bright and fill the world with their ephemeral light.

Alice is just such a perfect blossom – fragile, original and unique, it lights up any interior with a warm and compassionate glow.





### THE UNIQUENESS OF NATURE

Glass is like nature itself - organic and unpredictable. Each leaf and tree is unique in its own right. Bringing these singular optical properties of glass to Alice