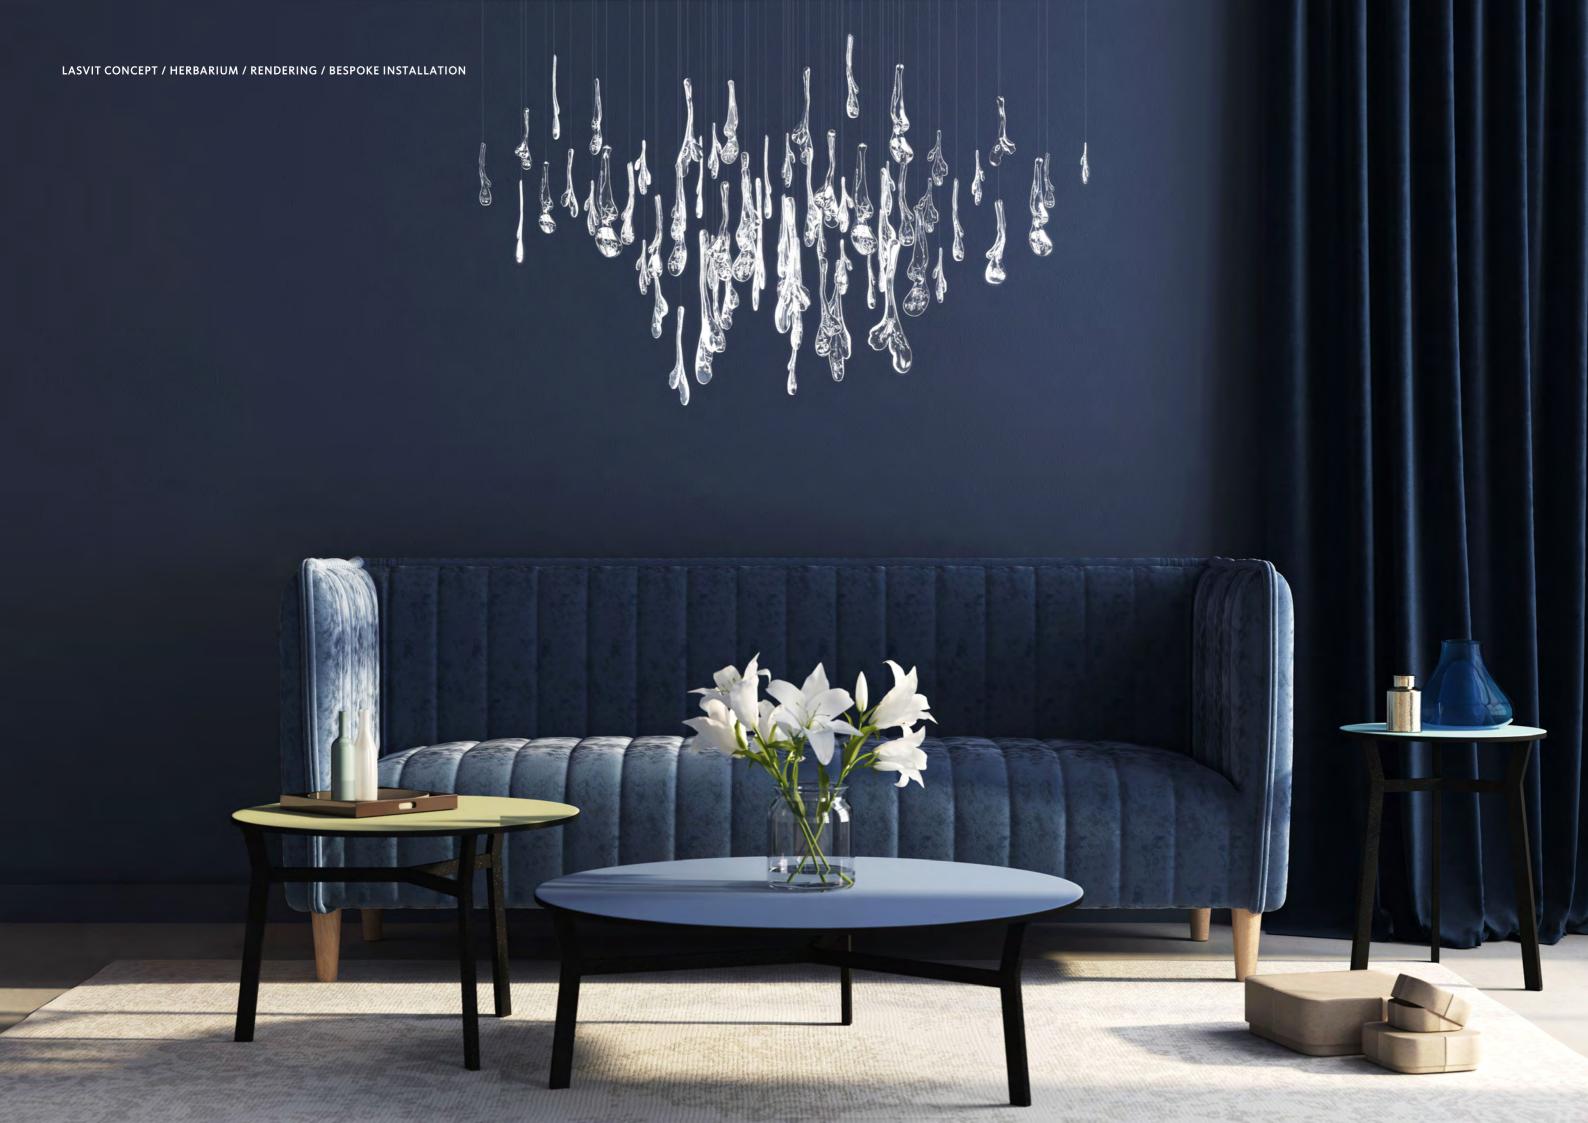

### A TRIBUTE TO NATURE

The lighting installation Herbarium is our tribute to nature. LASVIT is able to cast any plants in glass – from family trees, to favorite flowers – and make everyone their very own and personal herbarium.

#### GROW YOUR OWN GARDEN OF GLASS

Our herbarium conserved a typical Bohemian meadow, and the glass components were created from flowers and tree branches growing just near our glassworks. What we present is the Czech floral variety, but this is not a limit. You can inspire yourselves and grow your own garden of glass. No two flowers in the world are the same, therefore each component we create now or in the future will be a unique piece.

#### PRESERVED IN GLASS

A special glassmaking technique enabled us to imprint any flower in glass. Dry flowers are poured over with molten glass. During the process, flowers turn into ashes, but their imprint remains captured in glass. This way it is possible to create a glass herbarium which time will never wither.