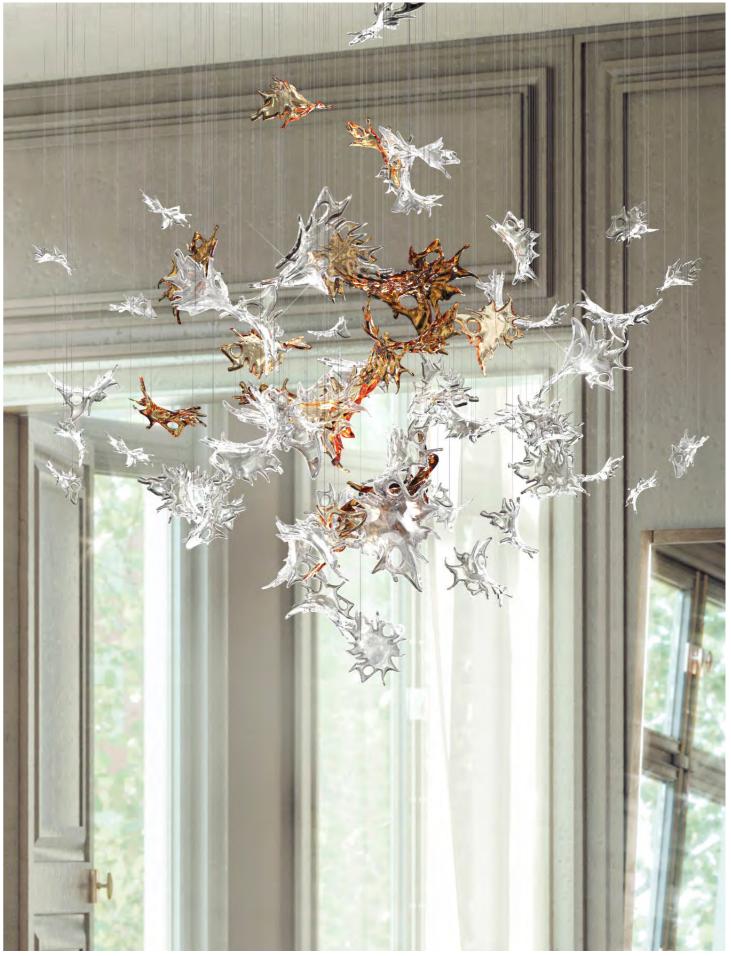

#### A DROVE OF LEAVES

Nature has always been difficult to grasp. Catch the wind, halt the setting sun – these are impossible feats. But now, cutting-edge glass-making technology is able to freeze nature in place for all to see. The Dancing Leaves installation represents just such a symbiosis between the natural movement and state-of-the art design.

Now, you can capture and keep that moment when a sudden gust of wind scatters a drove of plane leaves. It is as if the approaching winter froze them in their perfect place, forever suspended in the space of your home.

#### HANDSCULPTED ORIGINALS

Dozens of tiny, meticulously rendered originals, frozen in time and space. Each handsculpted by a master glassmaker. From a grain of sand to one of a kind leaf of glass.