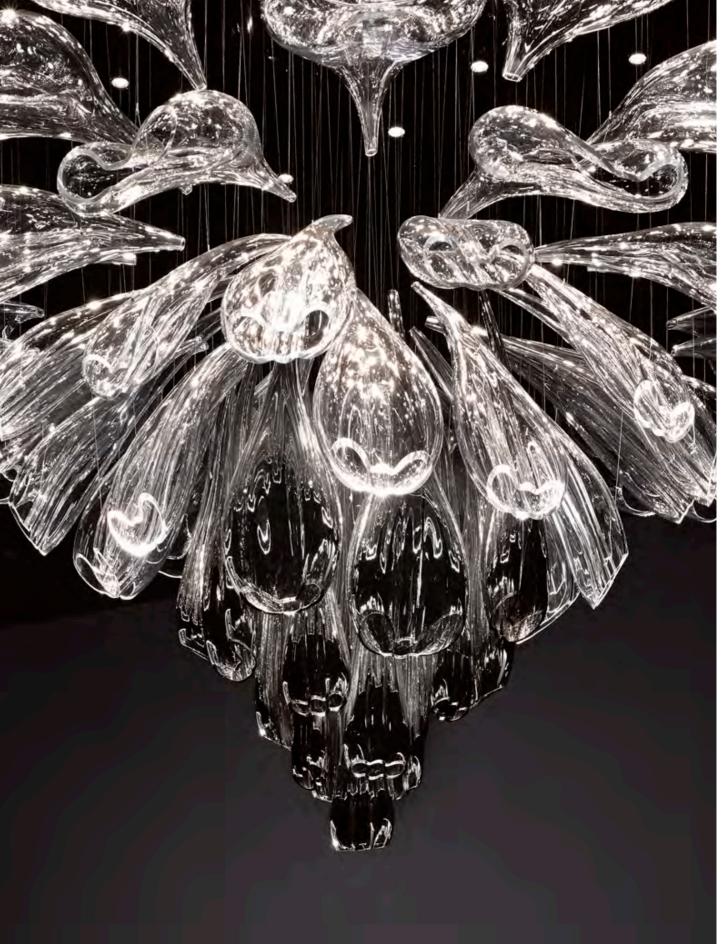

### THE UNIQUENESS OF NATURE

Glass is like nature itself - organic and unpredictable. Each leaf and tree is unique in its own right. Bringing these singular optical properties of glass to Alice conjures an experience which makes one feel like they are in the world of Alice in Wonderland.

How far down the rabbit hole will you go?