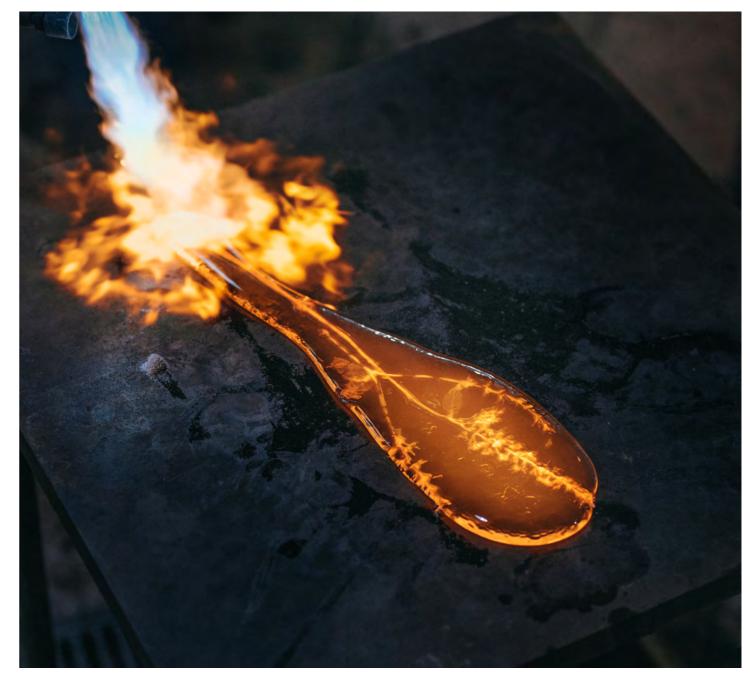

#### PRESERVED IN GLASS

A special glassmaking technique enabled us to imprint any flower in glass. Dry flowers are poured over with molten glass. During the process, flowers turn into ashes, but their imprint remains captured in glass. This way it is possible to create a glass herbarium which time will never wither.

#### GROW YOUR OWN GARDEN OF GLASS

Our herbarium conserved a typical Bohemian meadow, and the glass components were created from flowers and tree branches growing just near our glassworks. What we present is the Czech floral variety, but this is not a limit. You can inspire yourselves and grow your own garden of glass. No two flowers in the world are the same, therefore each component we create now or in the future will be a unique piece.