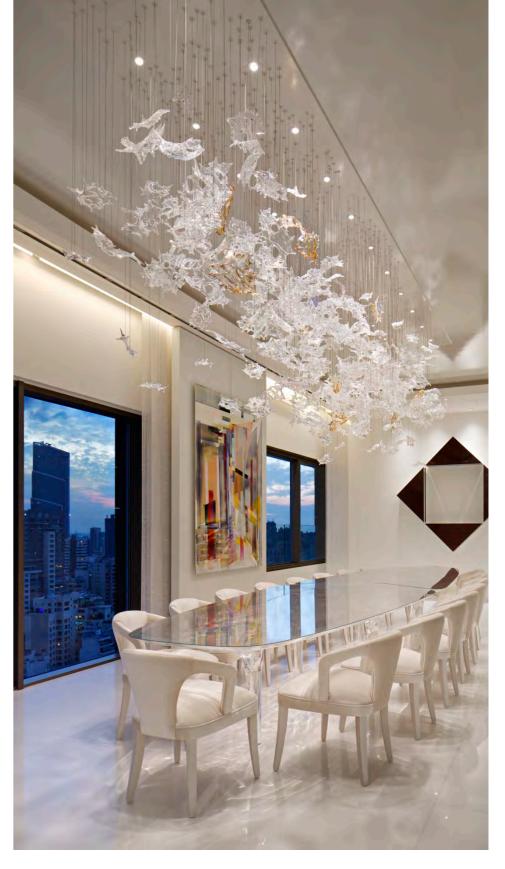

#### A DROVE OF LEAVES

Nature has always been difficult to grasp. Catch the wind, halt the setting sun – these are impossible feats. But now, cutting-edge glass-making technology is able to freeze nature in place for all to see. The Dancing Leaves installation represents just such a symbiosis between the natural movement and state-of-the art design.

Now, you can capture and keep that moment when a sudden gust of wind scatters a drove of plane leaves. It is as if the approaching winter froze them in their perfect place, forever suspended in the space of your home.

#### HANDSCULPTED ORIGINALS

Dozens of tiny, meticulously rendered originals, frozen in time and space. Each handsculpted by a master glassmaker. From a grain of sand to one of a kind leaf of glass.