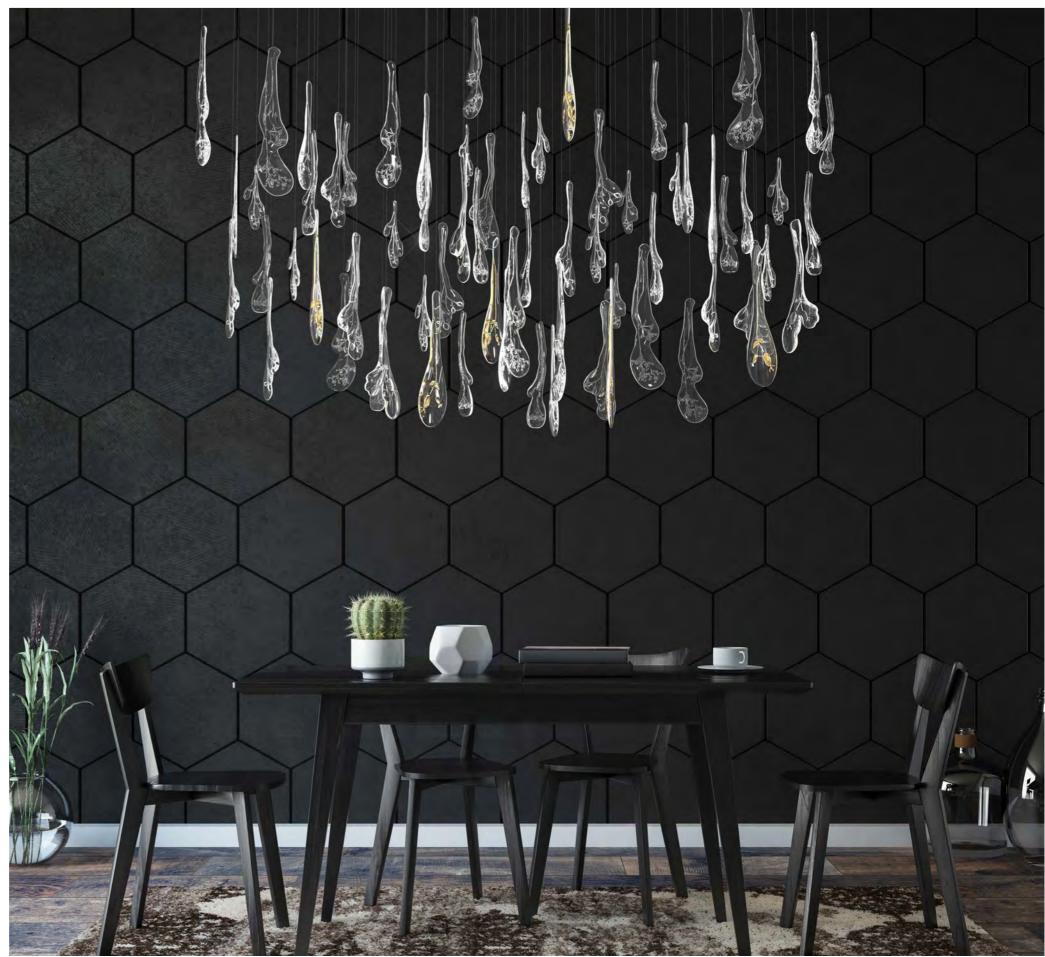

### A TRIBUTE TO NATURE

The lighting installation Herbarium is our tribute to nature. LASVIT is able to cast any plants in glass – from family trees, to favorite flowers – and make everyone their very own and personal herbarium.

#### GROW YOUR OWN GARDEN OF GLASS

Our herbarium conserved a typical Bohemian meadow, and the glass components were created from flowers and tree branches growing just near our glassworks. What we present is the Czech floral variety, but this is not a limit. You can inspire yourselves and grow your own garden of glass. No two flowers in the world are the same, therefore each component we create now or in the future will be a unique piece.

#### PRESERVED IN GLASS

A special glassmaking technique enabled us to imprint any flower in glass. Dry flowers are poured over with molten glass. During the process, flowers turn into ashes, but their imprint remains captured in glass. This way it is possible to create a glass herbarium which time will never wither.