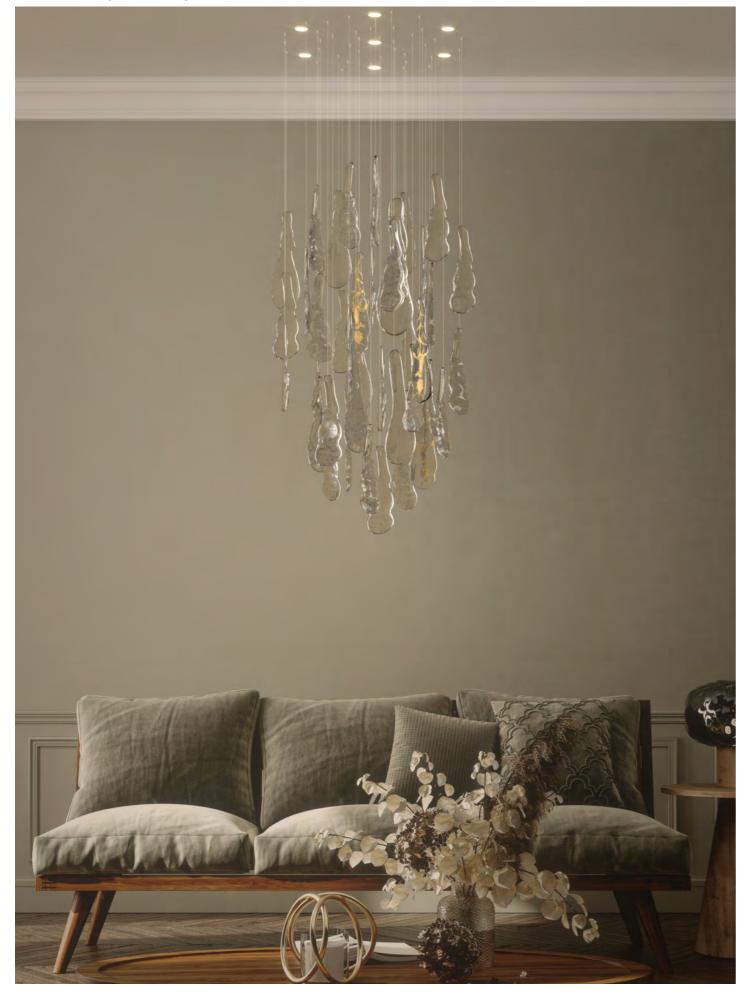

### A TRIBUTE TO NATURE

The lighting installation Herbarium is our tribute to nature. LASVIT is able to cast any plants in glass – from family trees, to favorite flowers – and make everyone their very own and personal herbarium.

#### GROW YOUR OWN GARDEN OF GLASS

Our herbarium conserved a typical Bohemian meadow, and the glass components were created from flowers and tree branches growing just near our glassworks. What we present is the Czech floral variety, but this is not a limit. You can inspire yourselves and grow your own garden of glass. No two flowers in the world are the same, therefore each component we create now or in the future will be a unique piece.

#### PRESERVED IN GLASS

A special glassmaking technique enabled us to imprint any flower in glass. Dry flowers are poured over with molten glass. During the process, flowers turn into ashes, but their imprint remains captured in glass. This way it is possible to create a glass herbarium which time will never wither.