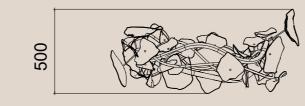

### 3 MODULES / CIRCLE S, CIRCLE L, OVAL

#### **MATERIALS**

Oval + Circle L / Dimensions: L 1687 x W 1558 x H 1109 mm, Color / Clear with Soda bubbles, Silver metal coating, Gold metal coating