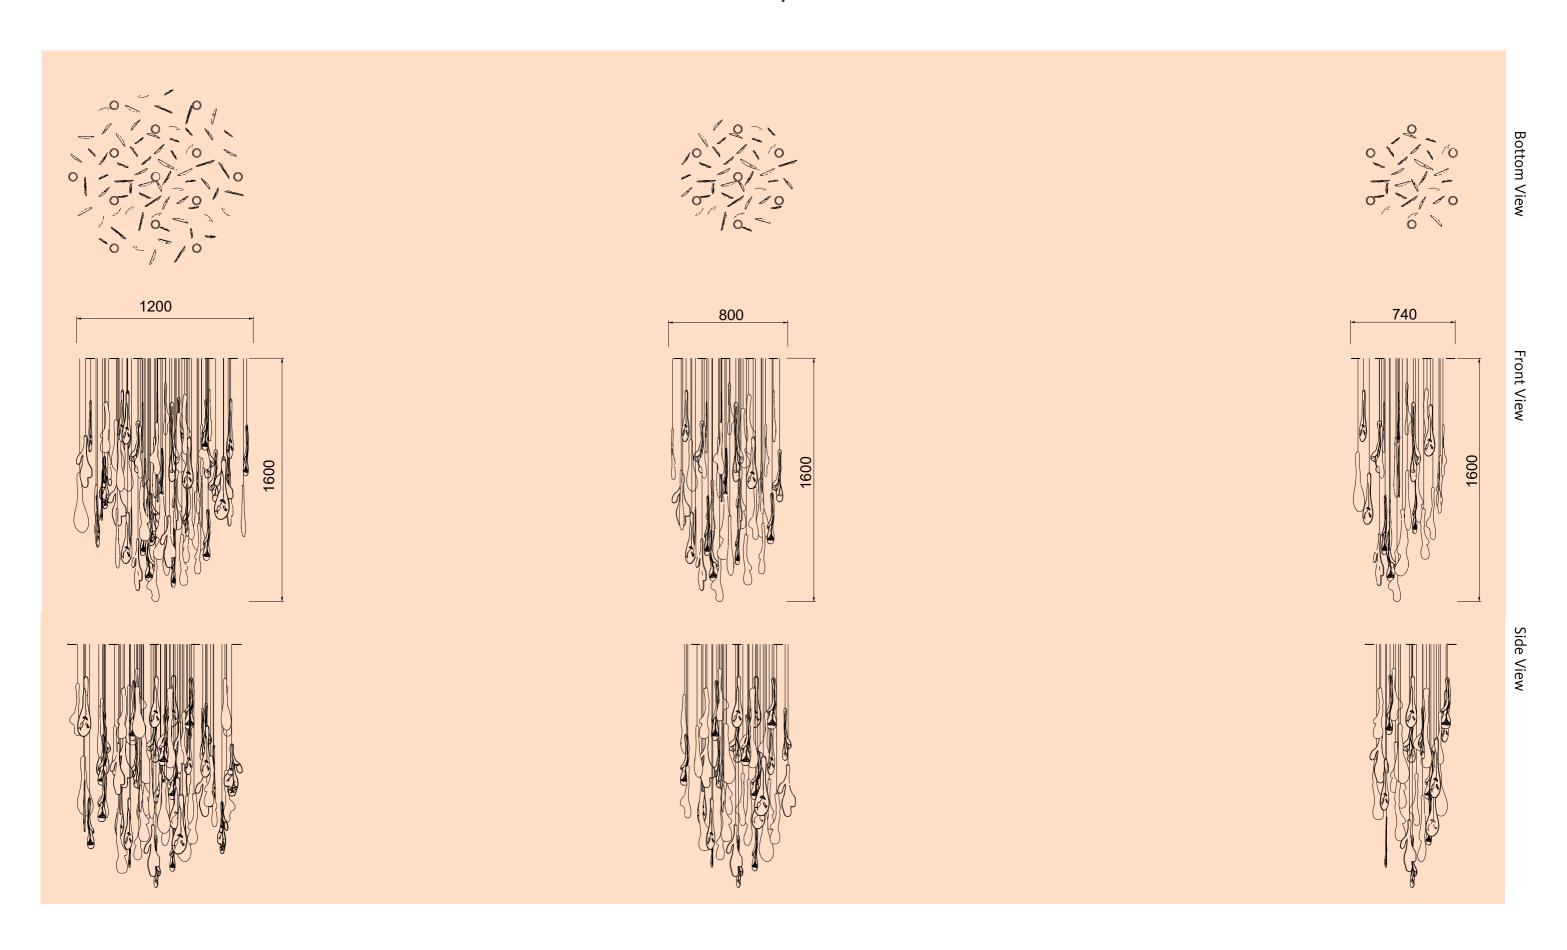

# BEAUTY FOR EVERY SPACE

Oval L / Dimensions: L 1820 x W 710 x H 1400 mm, Color / Clear , Clear + Gold painted

Oval M / Dimensions: L 1280 x W 710 x H 1300mm, Color / Clear , Clear + Gold painted

Oval S / Dimensions: LL 840 x W 710 x H 1200mm, Color / Clear , Clear + Gold painted

# RENDERINGS & SKETCHES / OVAL

Bottom View

Front View

Side View

Front View Side View

ottom View