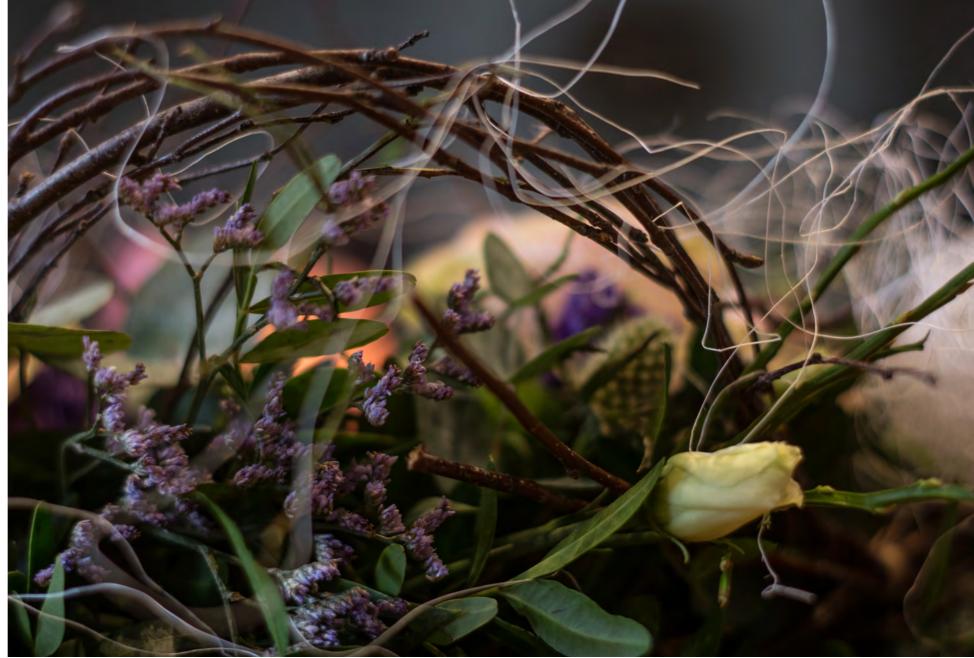

#### A MIDSUMMER DAY'S DREAM

Like a summer's afternoon, this wreath buzzes with myriad shapes, sounds and colors, combining individual elements in novel and unusual ways. This hanging talisman to light, bloom and the creative side of nature is the perfect inspiration for creating something fresh and daring.

We worked to capture the creative juices in our iconic piece Midsummer which pairs warm hues with cold surfaces, wreathes metal with fragile glass and meshes dark boughs with bright blossoms.

#### TO EACH THEIR OWN

Midsummer is made of free-blown glass which allows for various options and custom processing. The individual components are plated with multi-colored metals, adding a range of diversity to an already complex form. This unique piece combines delicate glass with a robust but fine metal frame to weave a wreath of stunning beauty which will make any space come abuzz.