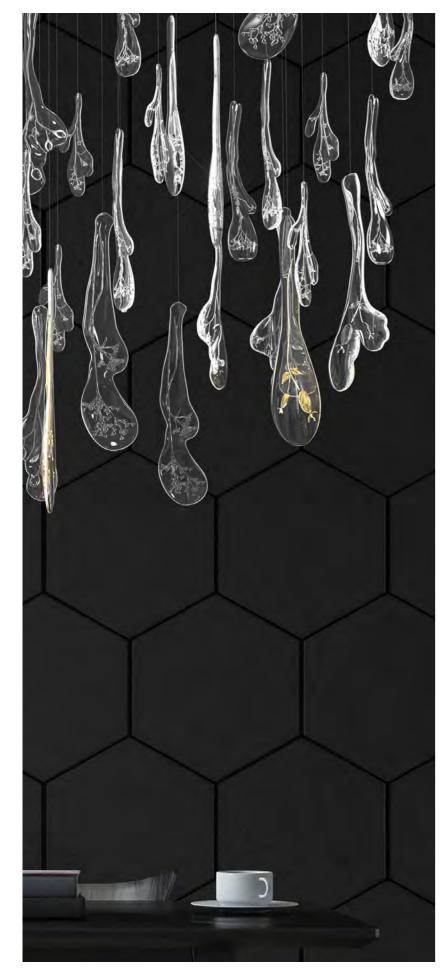

ts were created from flowers and tree branches growing just near our glassworks. What we present is the Czech floral variety, but this is not a limit. You can inspire yourselves and grow your own garden of glass. No two flowers in the world are the same, therefore each component we create now or in the future will be a unique piece.

What flowers will you pick to preserve for future generations?









#### PRESERVED IN GLASS

A special glassmaking technique enabled us to imprint any flower in glass. Dry flowers are poured over with molten glass. During the process, flowers turn into ashes, but their imprint remains captured in glass. This way it is possible to create a glass herbarium which time will never wither.







### **GLASS COMPONENTS**







# BEAUTY FOR EVERY SPACE













Oval L / Dimensions: L 1820 x W 710 x H 1400 mm, Color / Clear , Clear + Gold painted





Oval M / Dimensions: L 1280 x W 710 x H 1300mm, Color / Clear , Clear + Gold painted





Oval S / Dimensions: LL 840 x W 710 x H 1200mm, Color / Clear , Clear + Gold painted









Oval S / Dimensions: L 840 x W 710 x H 1200 mm, Color / Clear , Clear + Gold painted















# RENDERINGS & SKETCHES / ROUND



# RENDERINGS & SKETCHES / OVAL



Bottom View

Front View

Side View





Front View Side View

ottom View

# RENDERINGS & SKETCHES / STAIRCASE



# LASVIT CONCEPT ALICE





## THE UNIQUE POWER OF FLOWERS

Since time immemorial, the fragility of flowers has symbolized peace, love, and understanding. These values must be preserved and protected so that they may shine bright and fill