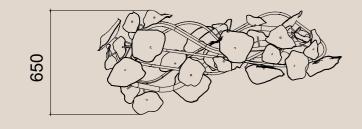

### 3 MODULES / CIRCLE S, CIRCLE L, OVAL

#### **MATERIALS**

Oval + Circle L / Dimensions: L 1687 x W 1558 x H 1109 mm, Color / Clear with Soda bubbles, Silver metal coating, Gold metal coating