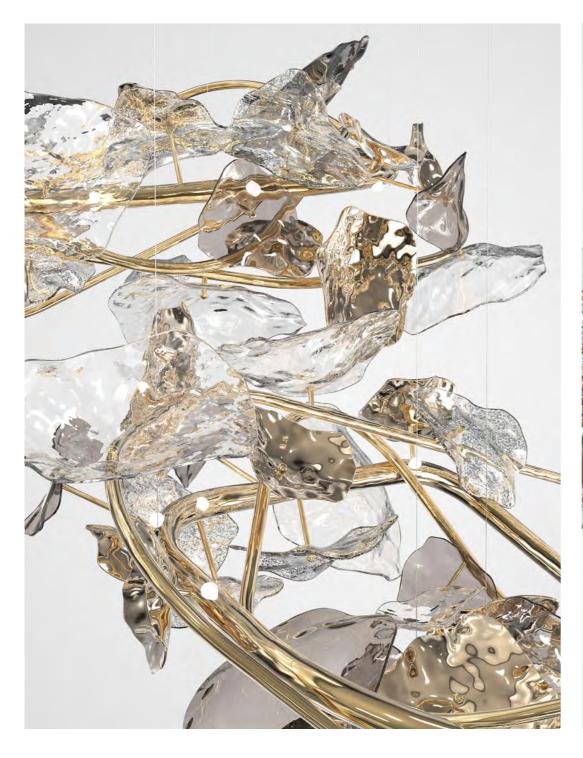

#### A MIDSUMMER DAY'S DREAM

Like a summer's afternoon, this wreath buzzes with myriad shapes, sounds and colors, combining individual elements in novel and unusual ways. This hanging talisman to light, bloom and the creative side of nature is the perfect inspiration for creating something fresh and daring.

We worked to capture the creative juices in our iconic piece Midsummer which pairs warm hues with cold surfaces, wreathes metal with fragile glass and meshes dark boughs with bright blossoms.

#### TO EACH THEIR OWN

Midsummer is made of free-blown glass which allows for various options and custom processing. The individual components are plated with multi-colored metals, adding a range of diversity to an already complex form. This unique piece combines delicate glass with a robust but fine metal frame to weave a wreath of stunning beauty which will make any space come abuzz.