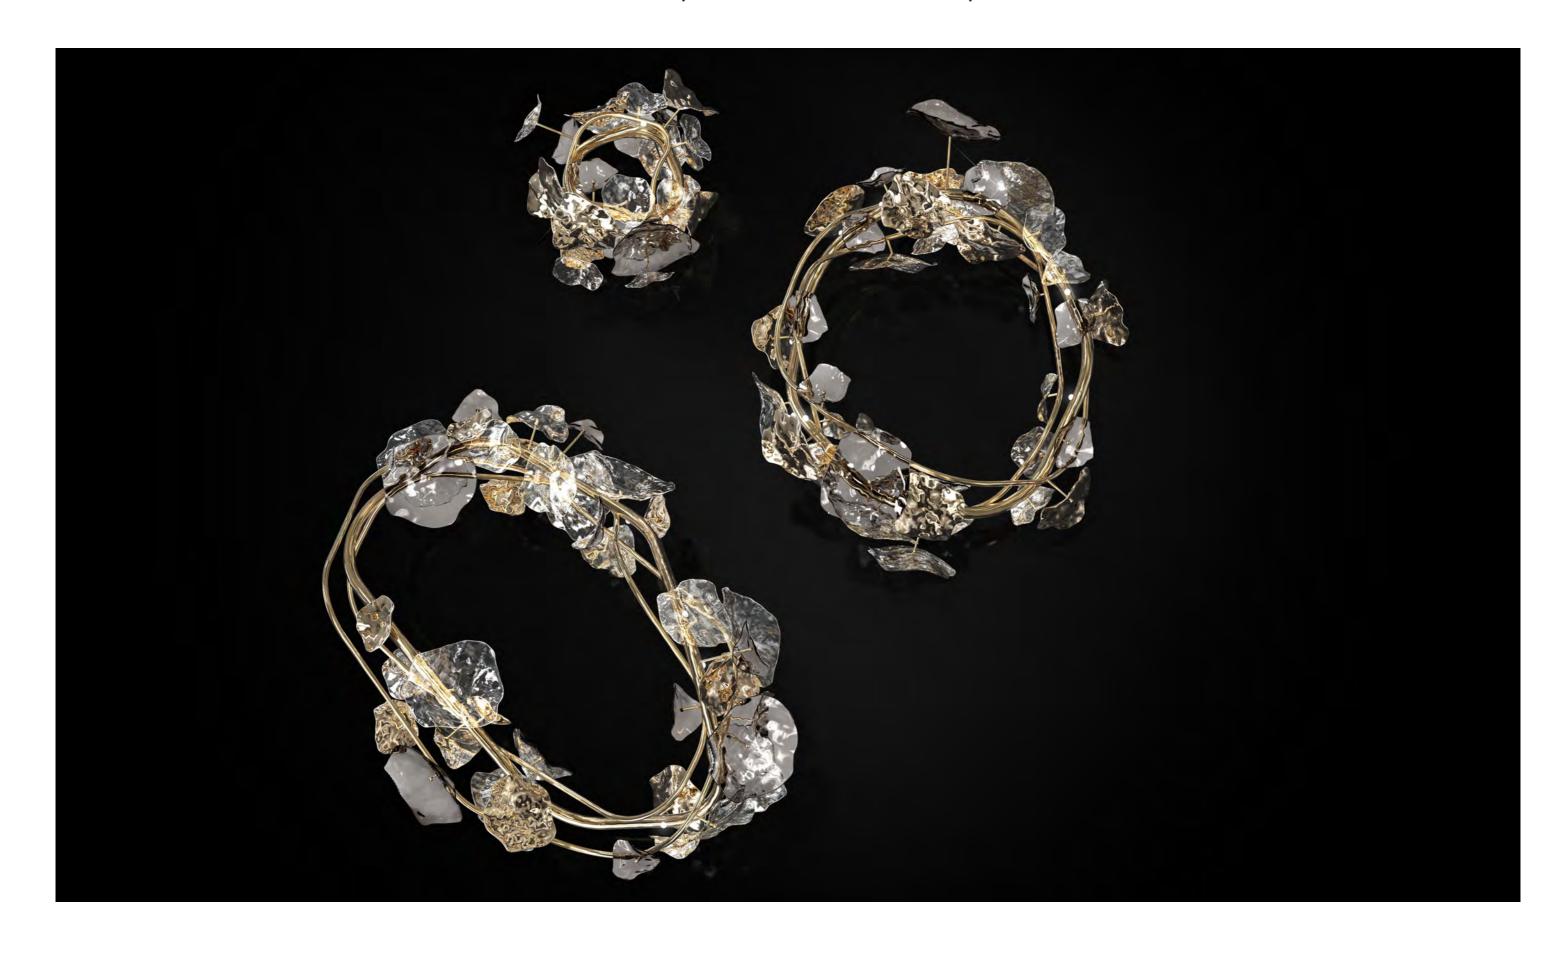

#### A MIDSUMMER DAY'S DREAM

Like a summer's afternoon, this wreath buzzes with myriad shapes, sounds and colors, combining individual elements in novel and unusual ways. This hanging talisman to light, bloom and the creative side of nature is the perfect inspiration for creating something fresh and daring.

We worked to capture the creative juices in our iconic piece Midsummer which pairs warm hues with cold surfaces, wreathes metal with fragile glass and meshes dark boughs with bright blossoms.

#### TO EACH THEIR OWN

Midsummer is made of free-blown glass which allows for various options and custom processing. The individual components are plated with multi-colored metals, adding a range of diversity to an already complex form. This unique piece combines delicate glass with a robust but fine metal frame to weave a wreath of stunning beauty which will make any space come abuzz.

### 3 MODULES / CIRCLE S, CIRCLE L, OVAL