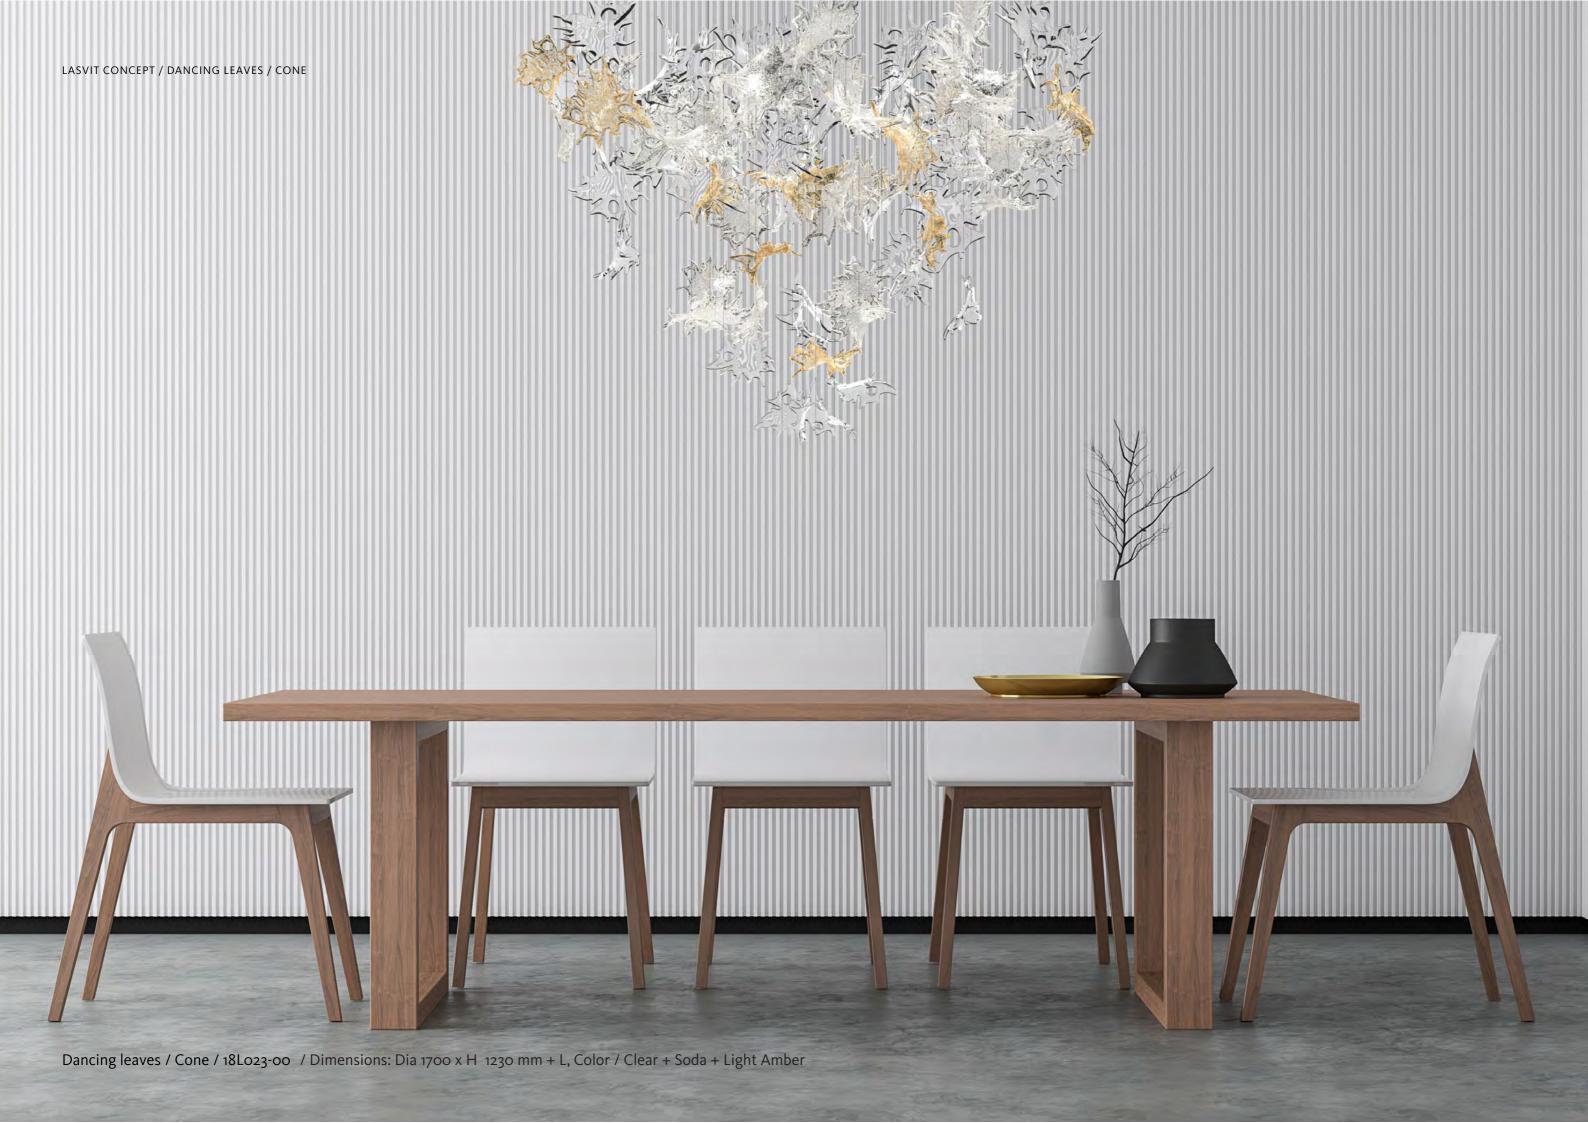

#### A DROVE OF LEAVES

Nature has always been difficult to grasp. Catch the wind, halt the setting sun – these are impossible feats. But now, cutting-edge glass-making technology is able to freeze nature in place for all to see. The Dancing Leaves installation represents just such a symbiosis between the natural movement and state-of-the art design.

Now, you can capture and keep that moment when a sudden gust of wind scatters a drove of plane leaves. It is as if the approaching winter froze them in their perfect place, forever suspended in the space of your home.

#### HANDSCULPTED ORIGINALS

Dozens of tiny, meticulously rendered originals, frozen in time and space. Each handsculpted by a master glassmaker. From a grain of sand to one of a kind leaf of glass.

## GLASS COMPONENTS

Dancing Leaves / Round / Dimensions: DIA Dia 1400 x H 1280 mm, Color / Clear + Soda + Dark Amber

Dancing leaves / Cone / Dimensions: Dia 900 x H 1125 mm + L, Color / Clear + Soda