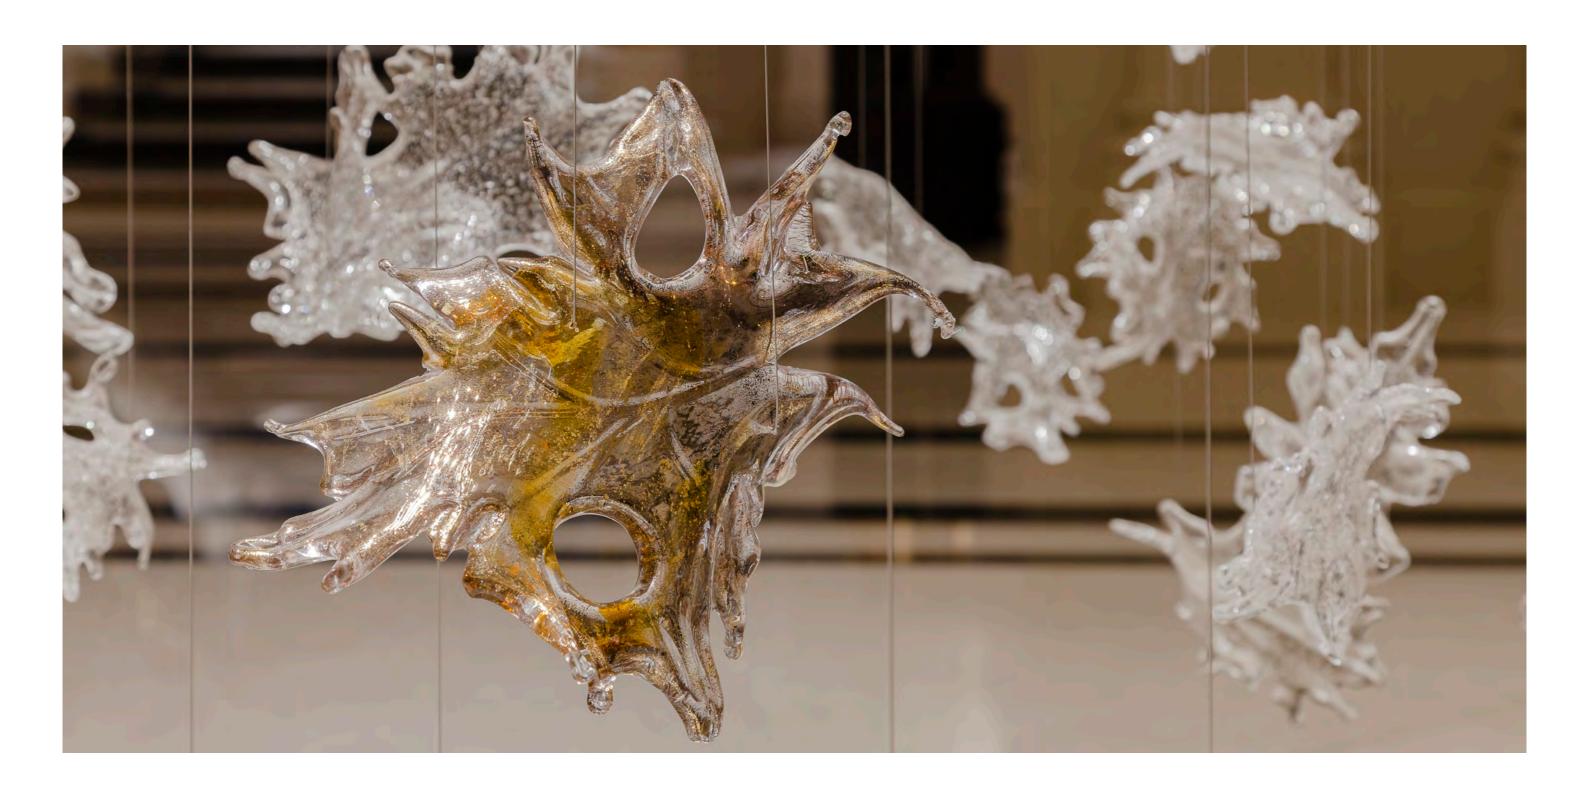

### A TRIBUTE TO NATURE

The lighting installation Herbarium is our tribute to nature. LASVIT is able to cast any plants in glass – from family trees, to favorite flowers – and make everyone their very own and personal herbarium.

#### GROW YOUR OWN GARDEN OF GLASS

Our herbarium conserved a typical Bohemian meadow, and the glass components were created from flowers and tree branches growing just near our glassworks. What we present is the Czech floral variety, but this is not a limit. You can inspire yourselves and grow your own garden of glass. No two flowers in the world are the same, therefore each component we create now or in the future will be a unique piece.

What flowers will you pick to preserve for future generations?