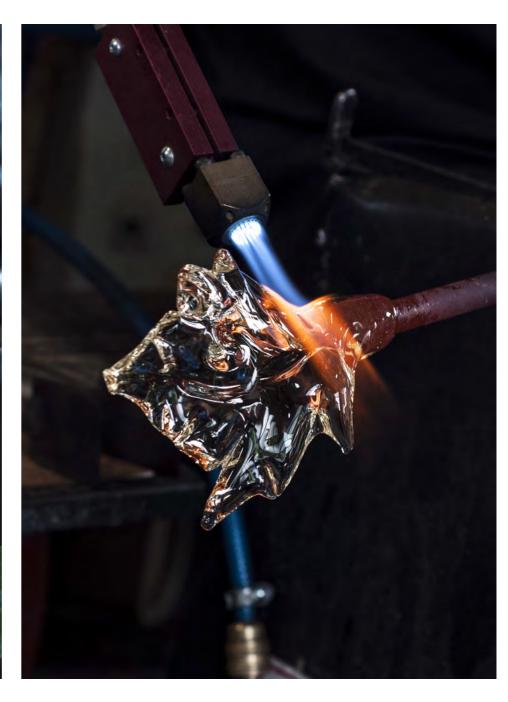

#### PRESERVED IN GLASS

A special glassmaking technique enabled us to imprint any flower in glass. Dry flowers are poured over with molten glass. During the process, flowers turn into ashes, but their imprint remains captured in glass. This way it is possible to create a glass herbarium which time will never wither.