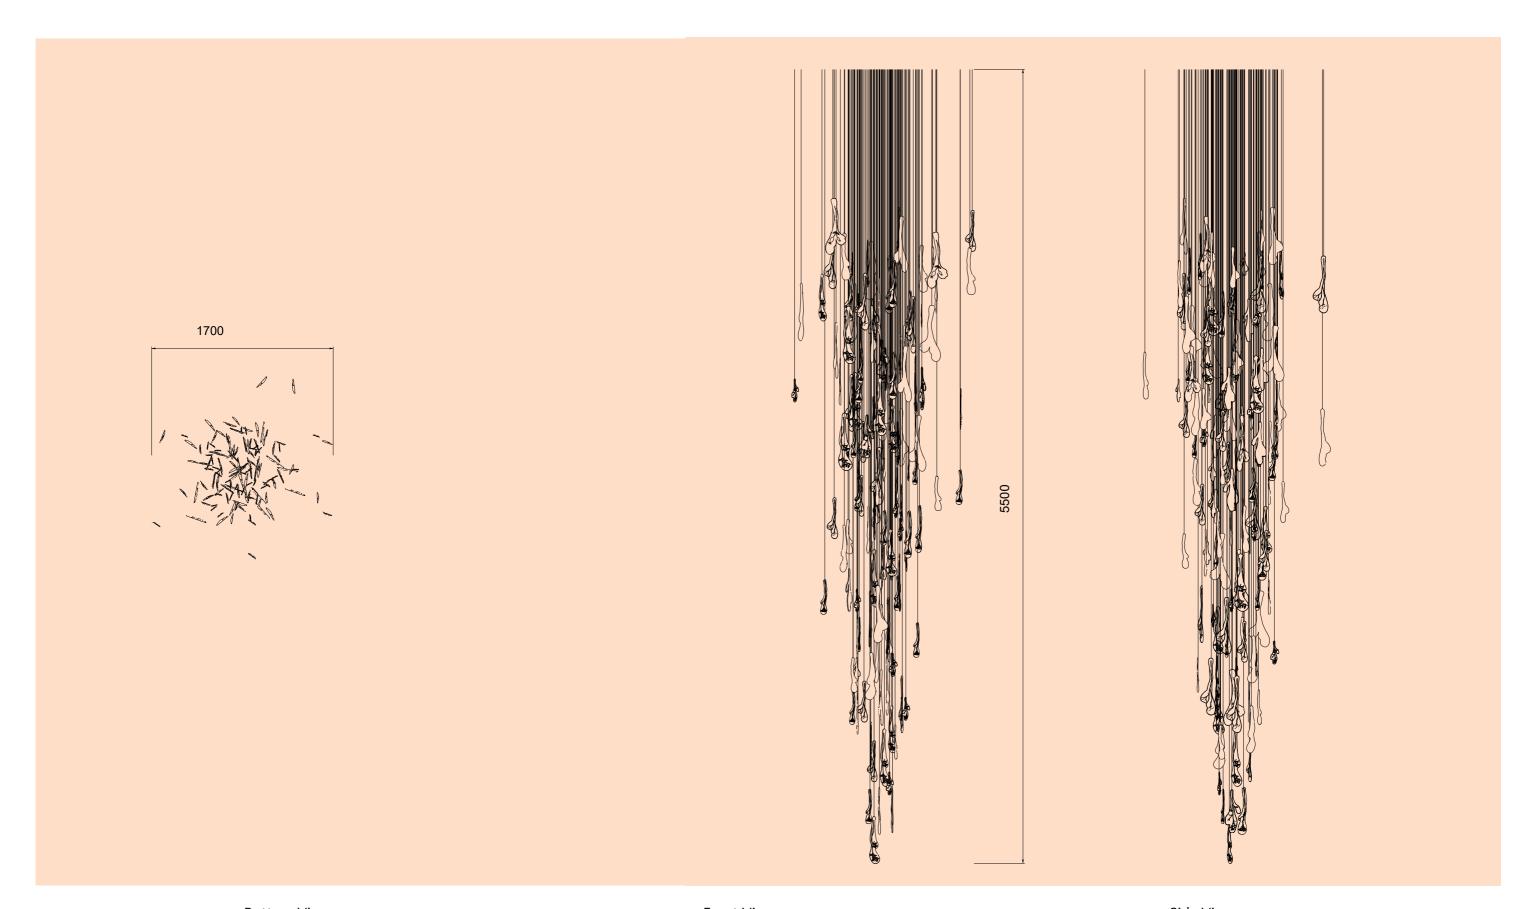

# RENDERINGS & SKETCHES / OVAL

Bottom View

Front View

Side View

Front View Side View

ottom View

# BEAUTY FOR EVERY SPACE

Alice S / Dimensions: DIA 1000 x 560mm, Color / Clear , Silver coated (left - bespoke installation), Color / Clear , smoke (right)

Alice S Alice L on request

# RENDERINGS & SKETCHES / ALICE S