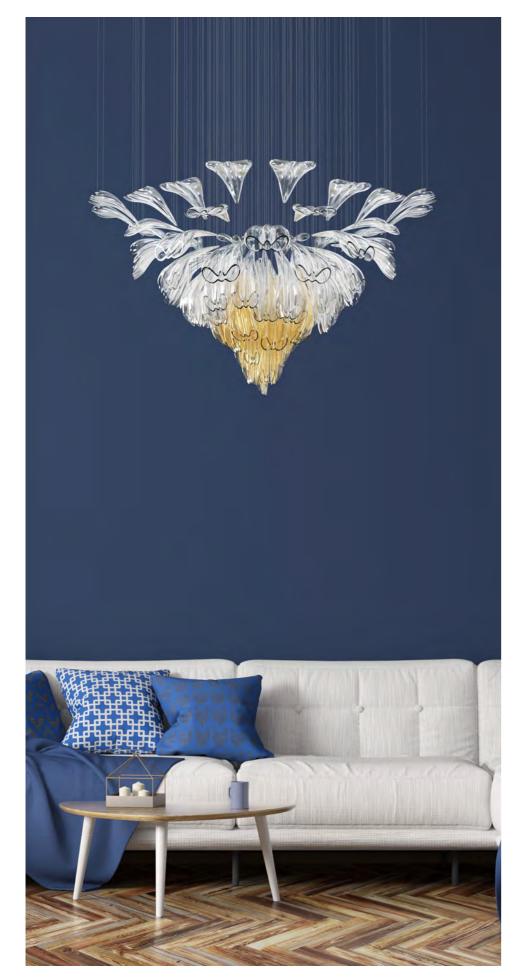

# LASVIT CONCEPT ALICE

## THE UNIQUE POWER OF FLOWERS

Since time immemorial, the fragility of flowers has symbolized peace, love, and understanding. These values must be preserved and protected so that they may shine bright and fill the world with their ephemeral light.

Alice is just such a perfect blossom – fragile, original and unique, it lights up any interior with a warm and compassionate glow.

### THE UNIQUENESS OF NATURE

Glass is like nature itself - organic and unpredictable. Each leaf and tree is unique in its own right. Bringing these singular optical properties of glass to Alice conjures an experience which makes one feel like they are in the world of Alice in Wonderland.

# BEAUTY FOR EVERY SPACE

Alice S / Dimensions: DIA 1000 x 560mm, Color / Clear , Silver coated (left - bespoke installation), Color / Clear , smoke (right)

Alice S Alice L on request