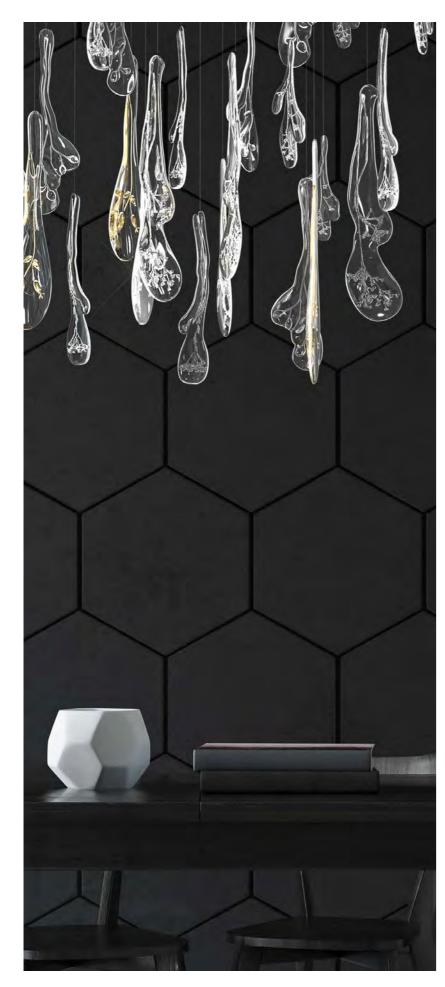

### A TRIBUTE TO NATURE

The lighting installation Herbarium is our tribute to nature. LASVIT is able to cast any plants in glass – from family trees, to favorite flowers – and make everyone their very own and personal herbarium.

#### GROW YOUR OWN GARDEN OF GLASS

Our herbarium conserved a typical Bohemian meadow, and the glass components were created from flowers and tree branches growing just near our glassworks. What we present is the Czech floral variety, but this is not a limit. You can inspire yourselves and grow your own garden of glass. No two flowers in the world are the same, therefore each component we create now or in the future will be a unique piece.

#### PRESERVED IN GLASS

A special glassmaking technique enabled us to imprint any flower in glass. Dry flowers are poured over with molten glass. During the process, flowers turn into ashes, but their imprint remains captured in glass. This way it is possible to create a glass herbarium which time will never wither.