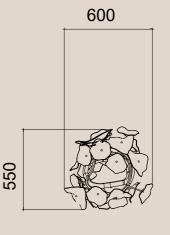

### 3 MODULES / CIRCLE S, CIRCLE L, OVAL

#### **MATERIALS**

Oval + Circle L / Dimensions: L 1687 x W 1558 x H 1109 mm, Color / Clear with Soda bubbles, Silver metal coating, Gold metal coating