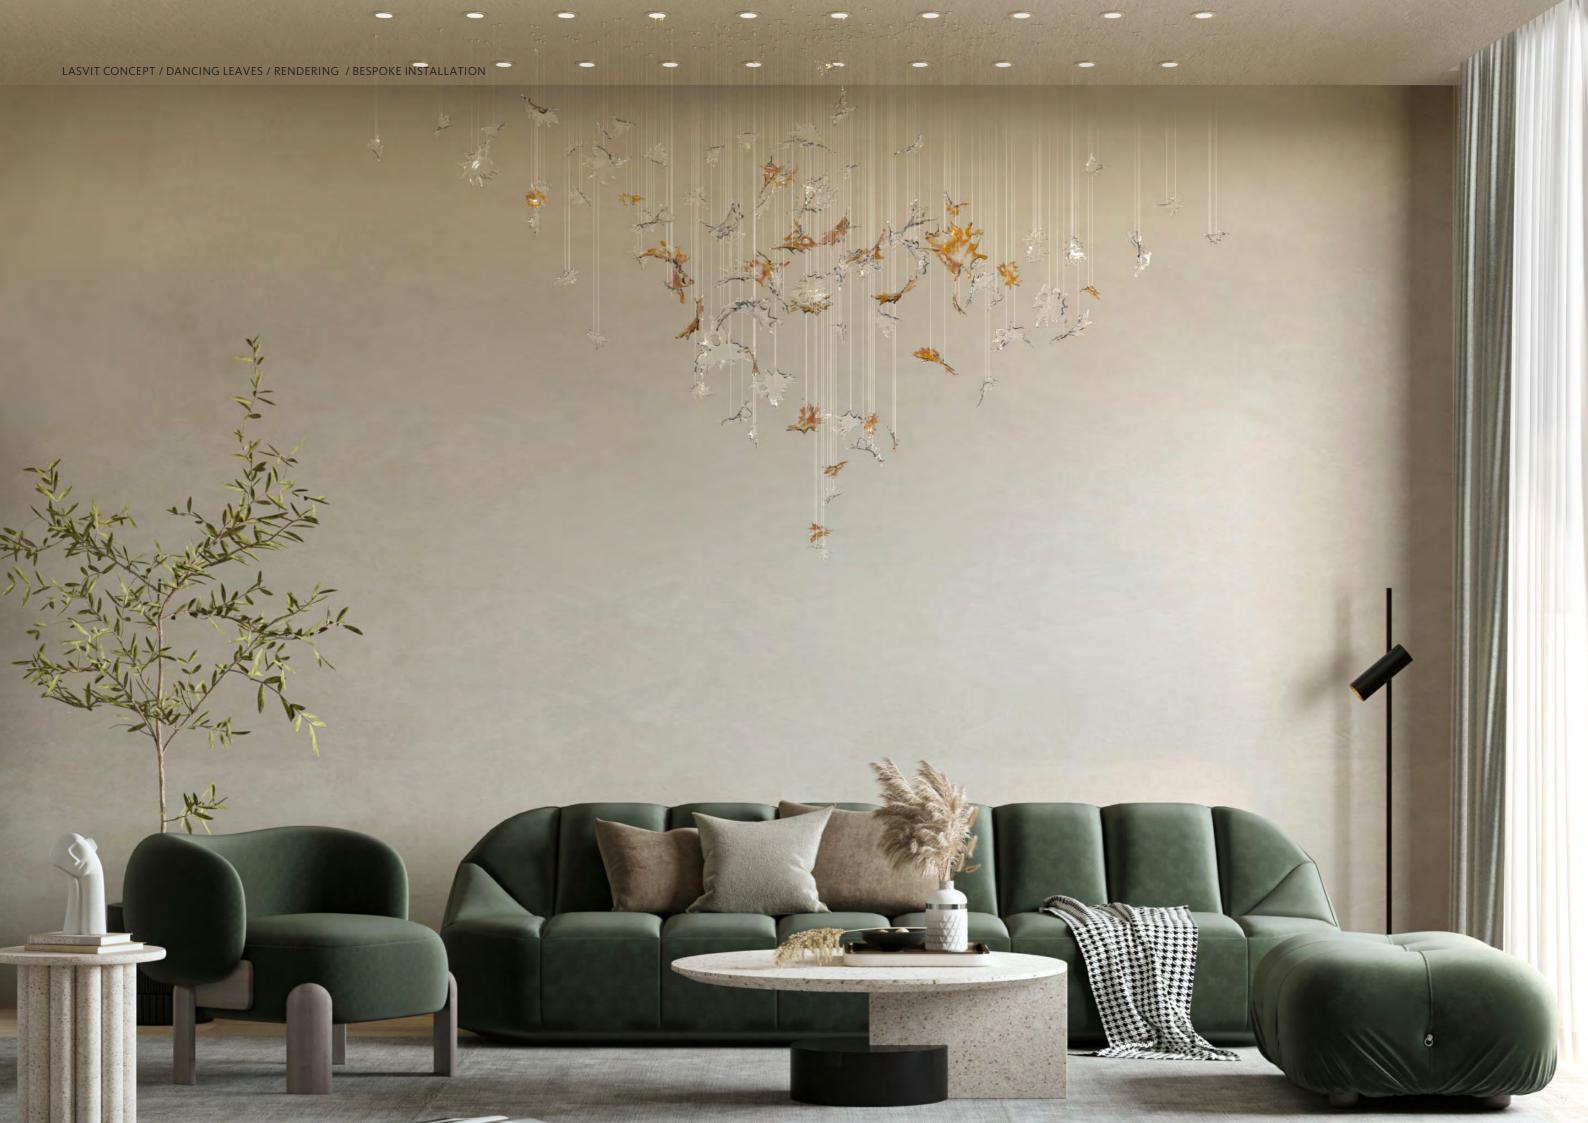

#### A DROVE OF LEAVES

Nature has always been difficult to grasp. Catch the wind, halt the setting sun – these are impossible feats. But now, cutting-edge glass-making technology is able to freeze nature in place for all to see. The Dancing Leaves installation represents just such a symbiosis between the natural movement and state-of-the art design.

Now, you can capture and keep that moment when a sudden gust of wind scatters a drove of plane leaves. It is as if the approaching winter froze them in their perfect place, forever suspended in the space of your home.

#### HANDSCULPTED ORIGINALS

Dozens of tiny, meticulously rendered originals, frozen in time and space. Each handsculpted by a master glassmaker. From a grain of sand to one of a kind leaf of glass.