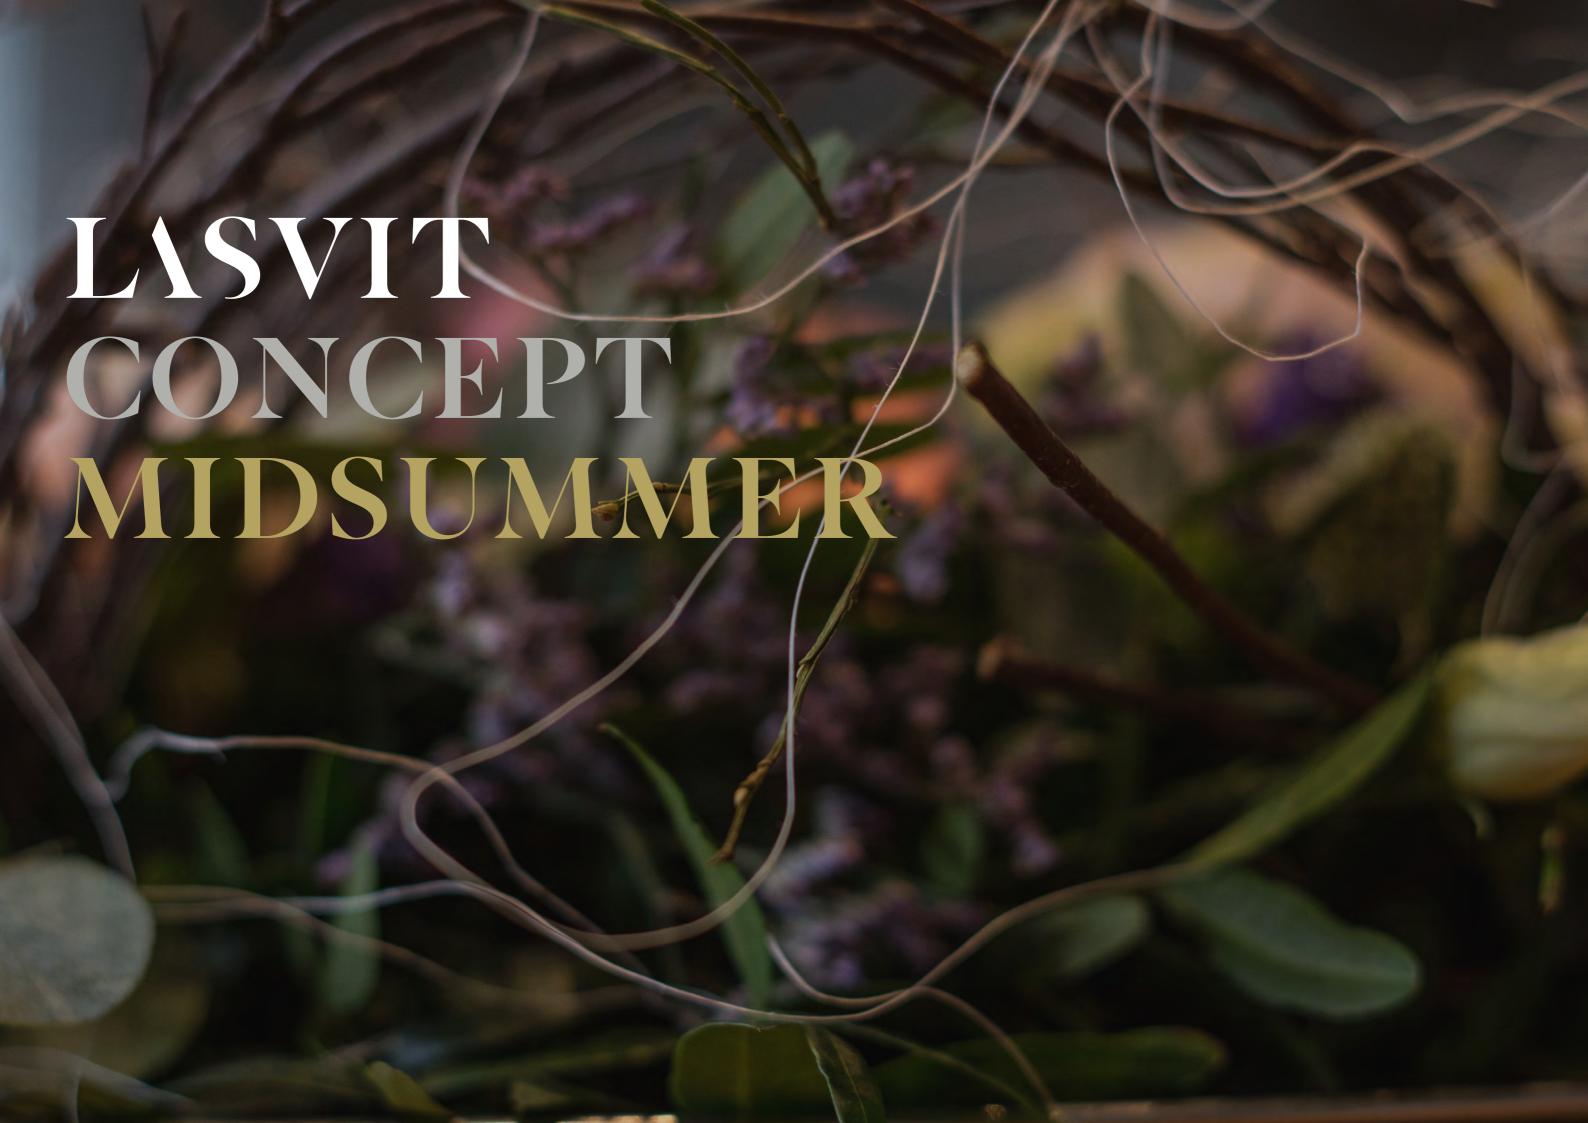

#### A MIDSUMMER DAY'S DREAM

Like a summer's afternoon, this wreath buzzes with myriad shapes, sounds and colors, combining individual elements in novel and unusual ways. This hanging talisman to light, bloom and the creative side of nature is the perfect inspiration for creating something fresh and daring.

We worked to capture the creative juices in our iconic piece Midsummer which pairs warm hues with cold surfaces, wreathes metal with fragile glass and meshes dark boughs with bright blossoms.

#### TO EACH THEIR OWN

Midsummer is made of free-blown glass which allows for various options and custom processing. The individual components are plated with multi-colored metals, adding a range of diversity to an already complex form. This unique piece combines delicate glass with a robust but fine metal frame to weave a wreath of stunning beauty which will make any space come abuzz.