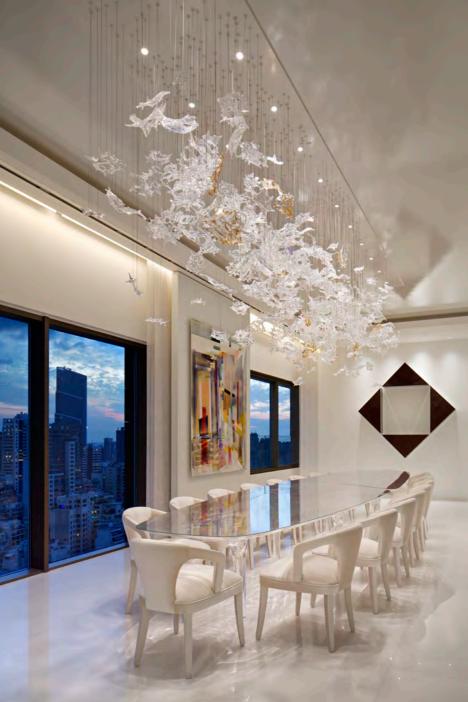

### A TRIBUTE TO NATURE

The lighting installation Herbarium is our tribute to nature. LASVIT is able to cast any plants in glass – from family trees, to favorite flowers – and make everyone their very own and personal herbarium.

#### GROW YOUR OWN GARDEN OF GLASS

Our herbarium conserved a typical Bohemian meadow, and the glass components were created from flowers and tree branches growing just near our glassworks. What we present is the Czech floral variety, but this is not a limit. You can inspire yourselves and grow your own garden of glass. No two flowers in the world are the same, therefore each component we create now or in the future will be a unique piece.

What flowers will you pick to preserve for future generations?

#### PRESERVED IN GLASS

A special glassmaking technique enabled us to imprint any flower in glass. Dry flowers are poured over with molten glass. During the process, flowers turn into ashes, but their imprint remains captured in glass. This way it is possible to create a glass herbarium which time will never wither.