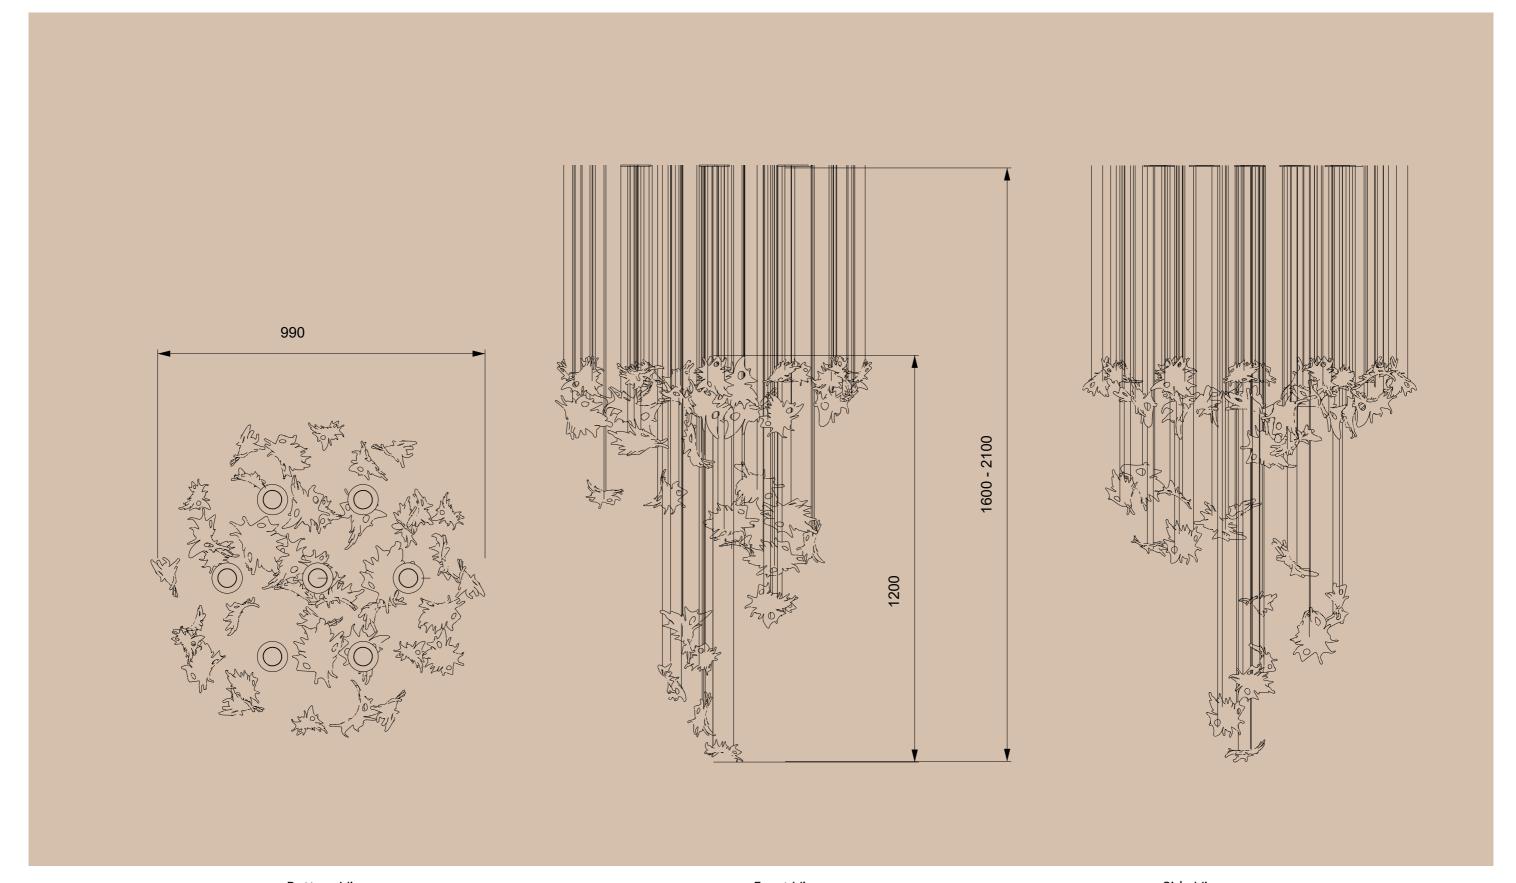

# RENDERINGS & SKETCHES / ALICE S

# BEAUTY FOR EVERY SPACE

Alice S / Dimensions: DIA 1000 x 560mm, Color / Clear , Silver coated (left - bespoke installation), Color / Clear , smoke (right)

Alice S Alice L on request