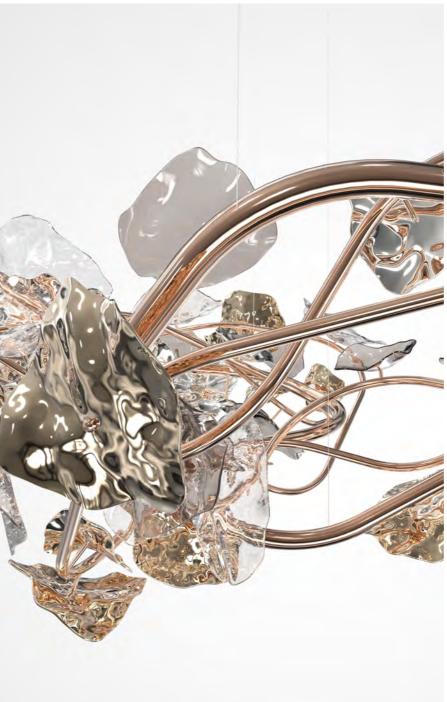

#### A MIDSUMMER DAY'S DREAM

Like a summer's afternoon, this wreath buzzes with myriad shapes, sounds and colors, combining individual elements in novel and unusual ways. This hanging talisman to light, bloom and the creative side of nature is the perfect inspiration for creating something fresh and daring.

We worked to capture the creative juices in our iconic piece Midsummer which pairs warm hues with cold surfaces, wreathes metal with fragile glass and meshes dark boughs with bright blossoms.

#### TO EACH THEIR OWN

Midsummer is made of free-blown glass which allows for various options and custom processing. The individual components are plated with multi-colored metals, adding a range of diversity to an already complex form. This unique piece combines delicate glass with a robust but fine metal frame to weave a wreath of stunning beauty which will make any space come abuzz.