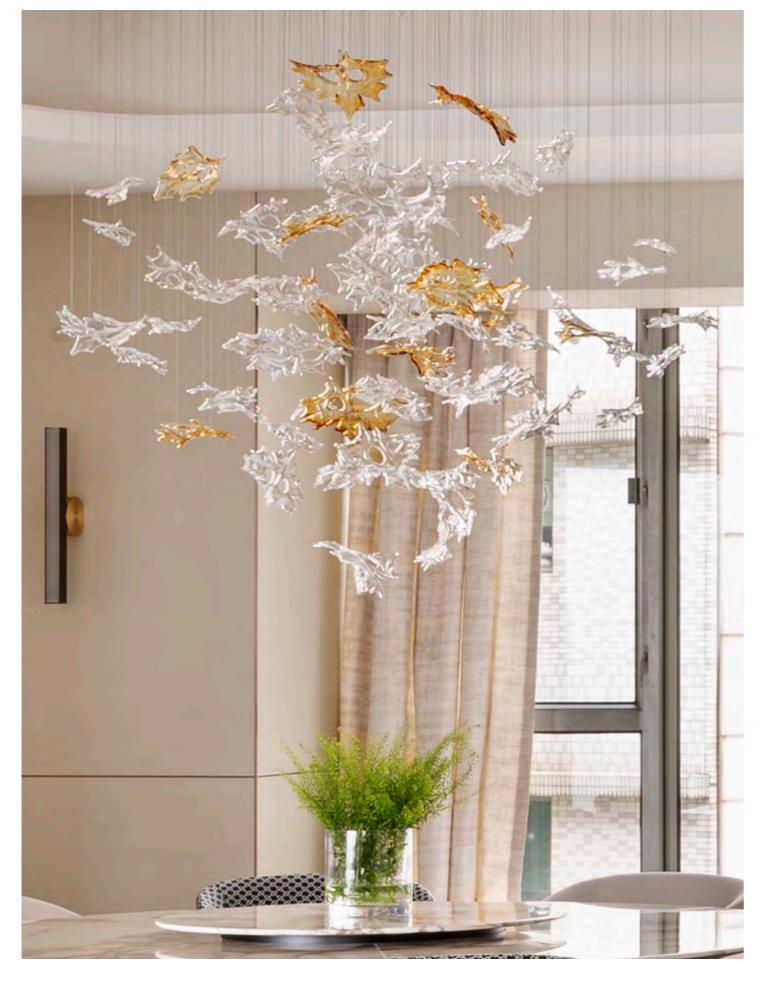

#### A DROVE OF LEAVES

Nature has always been difficult to grasp. Catch the wind, halt the setting sun – these are impossible feats. But now, cutting-edge glass-making technology is able to freeze nature in place for all to see. The Dancing Leaves installation represents just such a symbiosis between the natural movement and state-of-the art design.

Now, you can capture and keep that moment when a sudden gust of wind scatters a drove of plane leaves. It is as if the approaching winter froze them in their perfect place, forever suspended in the space of your home.

## GLASS COMPONENTS

Dancing Leaves / Round / Dimensions: DIA Dia 1400 x H 1280 mm, Color / Clear + Soda + Dark Amber

Dancing leaves / Cone / Dimensions: Dia 900 x H 1125 mm + L, Color / Clear + Soda