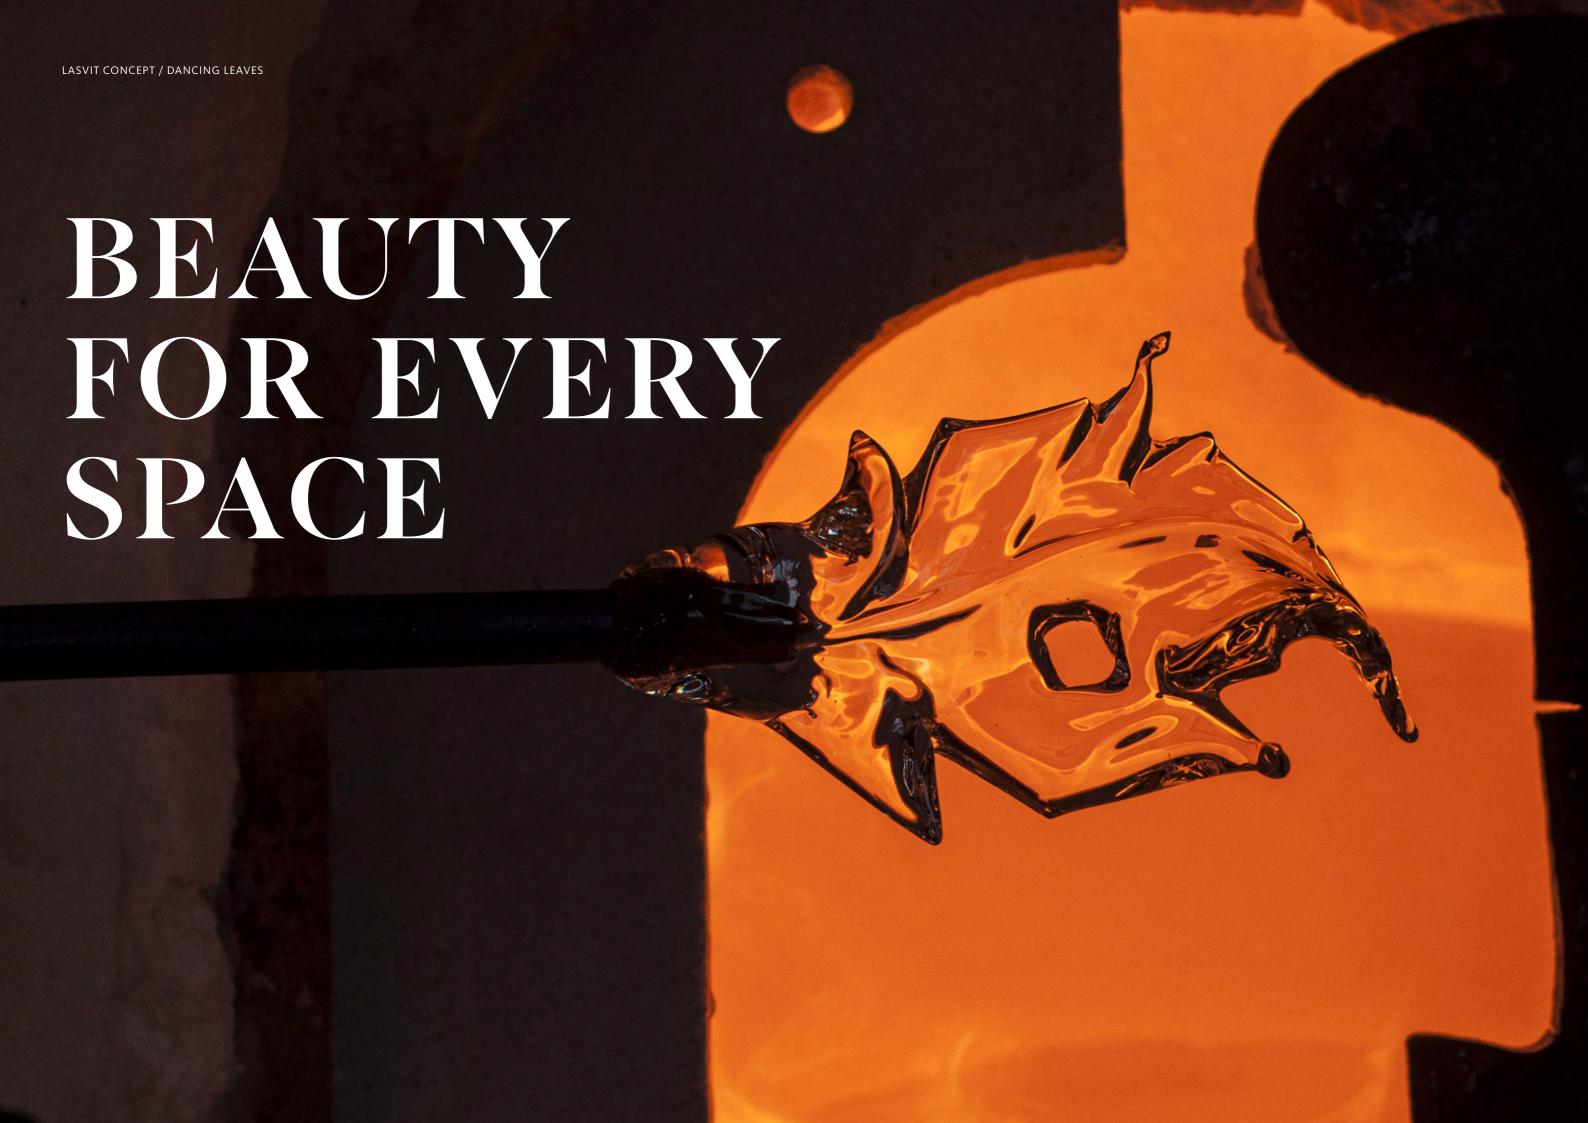

# BEAUTY FOR EVERY SPACE

Oval L / Dimensions: L 1820 x W 710 x H 1400 mm, Color / Clear , Clear + Gold painted

Oval M / Dimensions: L 1280 x W 710 x H 1300mm, Color / Clear , Clear + Gold painted

Oval S / Dimensions: LL 840 x W 710 x H 1200mm, Color / Clear , Clear + Gold painted

#### A DROVE OF LEAVES

Nature has always been difficult to grasp. Catch the wind, halt the setting sun – these are impossible feats. But now, cutting-edge glass-making technology is able to freeze nature in place for all to see. The Dancing Leaves installation represents just such a symbiosis between the natural movement and state-of-the art design.

Now, you can capture and keep that moment when a sudden gust of wind scatters a drove of plane leaves. It is as if the approaching winter froze them in their perfect place, forever suspended in the space of your home.

#### HANDSCULPTED ORIGINALS

Dozens of tiny, meticulously rendered originals, frozen in time and space. Each handsculpted by a master glassmaker. From a grain of sand to one of a kind leaf of glass.