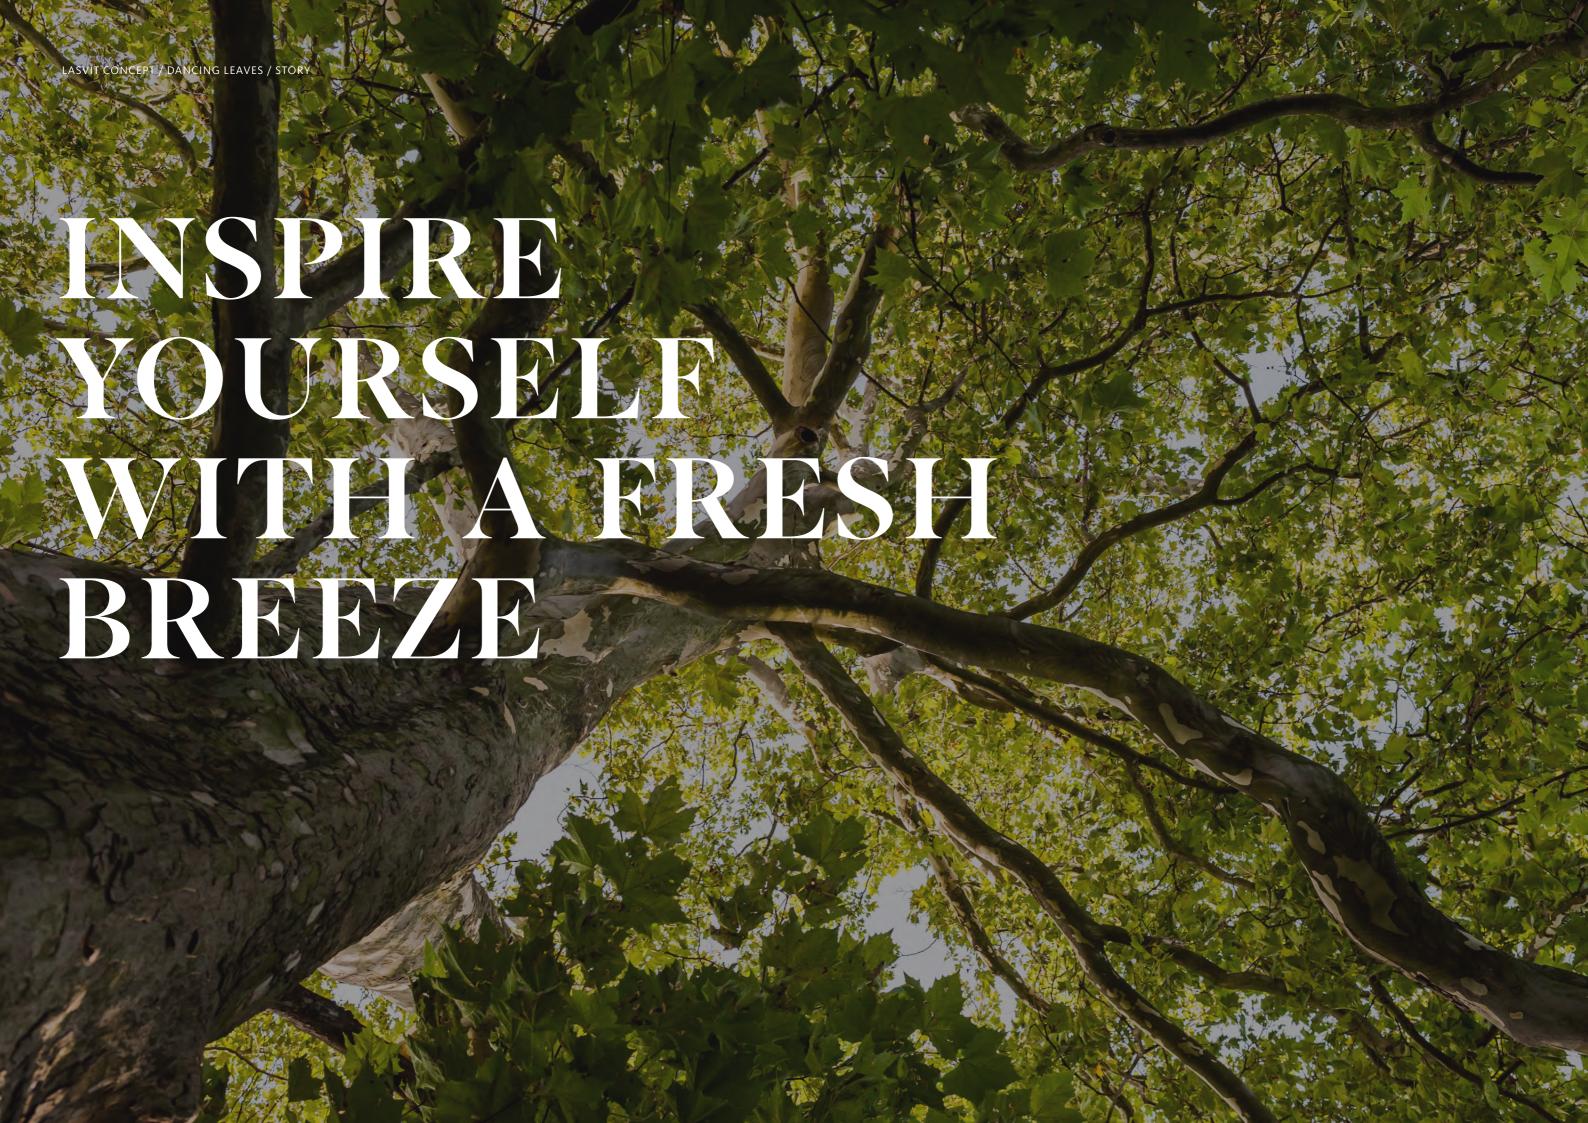

#### A DROVE OF LEAVES

Nature has always been difficult to grasp. Catch the wind, halt the setting sun – these are impossible feats. But now, cutting-edge glass-making technology is able to freeze nature in place for all to see. The Dancing Leaves installation represents just such a symbiosis between the natural movement and state-of-the art design.

Now, you can capture and keep that moment when a sudden gust of wind scatters a drove of plane leaves. It is as if the approaching winter froze them in their perfect place, forever suspended in the space of your home.