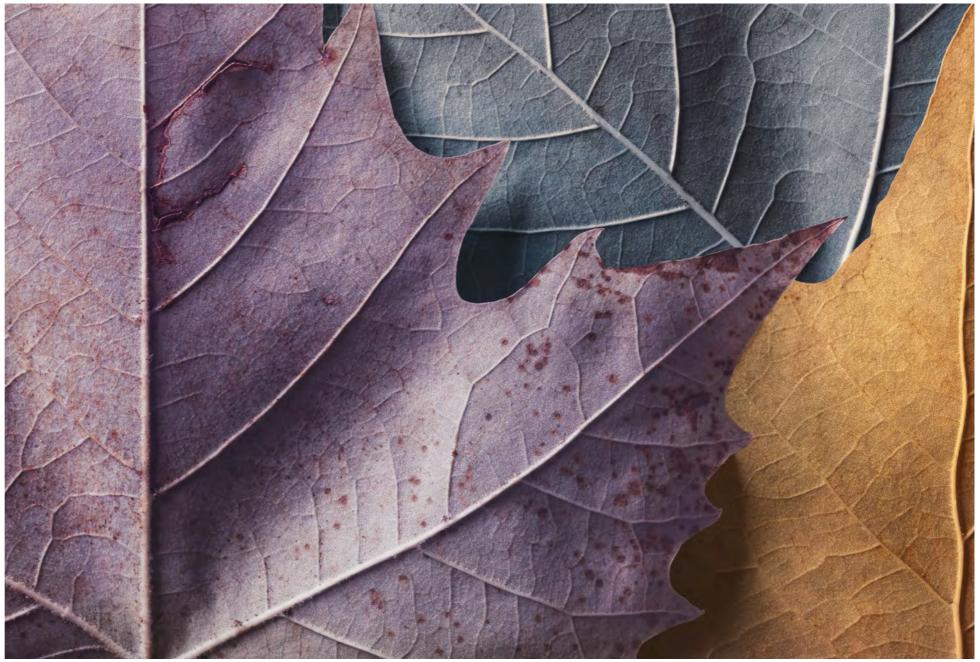

#### HANDSCULPTED ORIGINALS

Dozens of tiny, meticulously rendered originals, frozen in time and space. Each handsculpted by a master glassmaker. From a grain of sand to one of a kind leaf of glass.