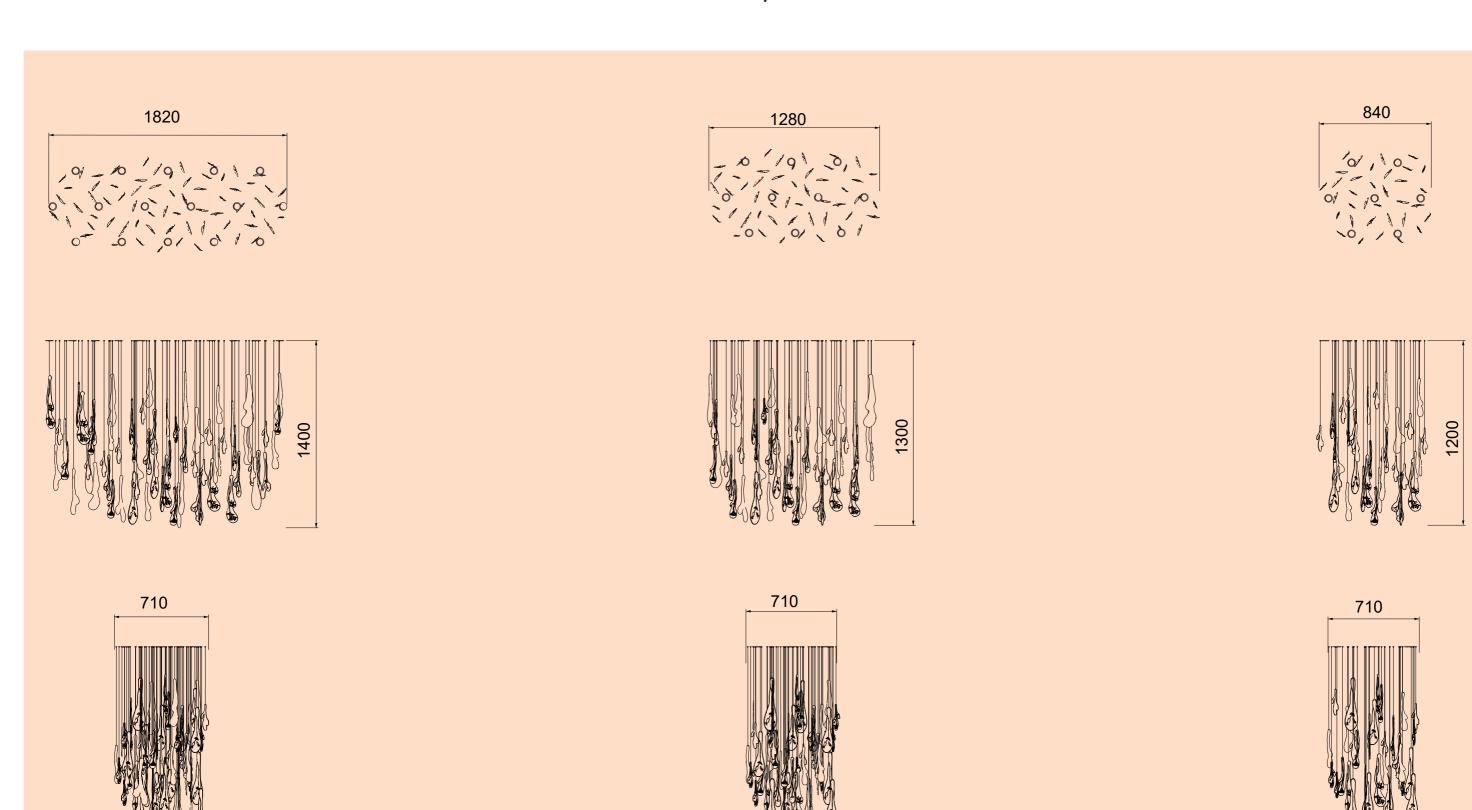

# BEAUTY FOR EVERY SPACE

Oval L / Dimensions: L 1820 x W 710 x H 1400 mm, Color / Clear , Clear + Gold painted

Oval M / Dimensions: L 1280 x W 710 x H 1300mm, Color / Clear , Clear + Gold painted

Oval S / Dimensions: LL 840 x W 710 x H 1200mm, Color / Clear , Clear + Gold painted

Oval S / Dimensions: L 840 x W 710 x H 1200 mm, Color / Clear , Clear + Gold painted

# RENDERINGS & SKETCHES / OVAL

Bottom View

Front View

Side View

Front View Side View

ottom View