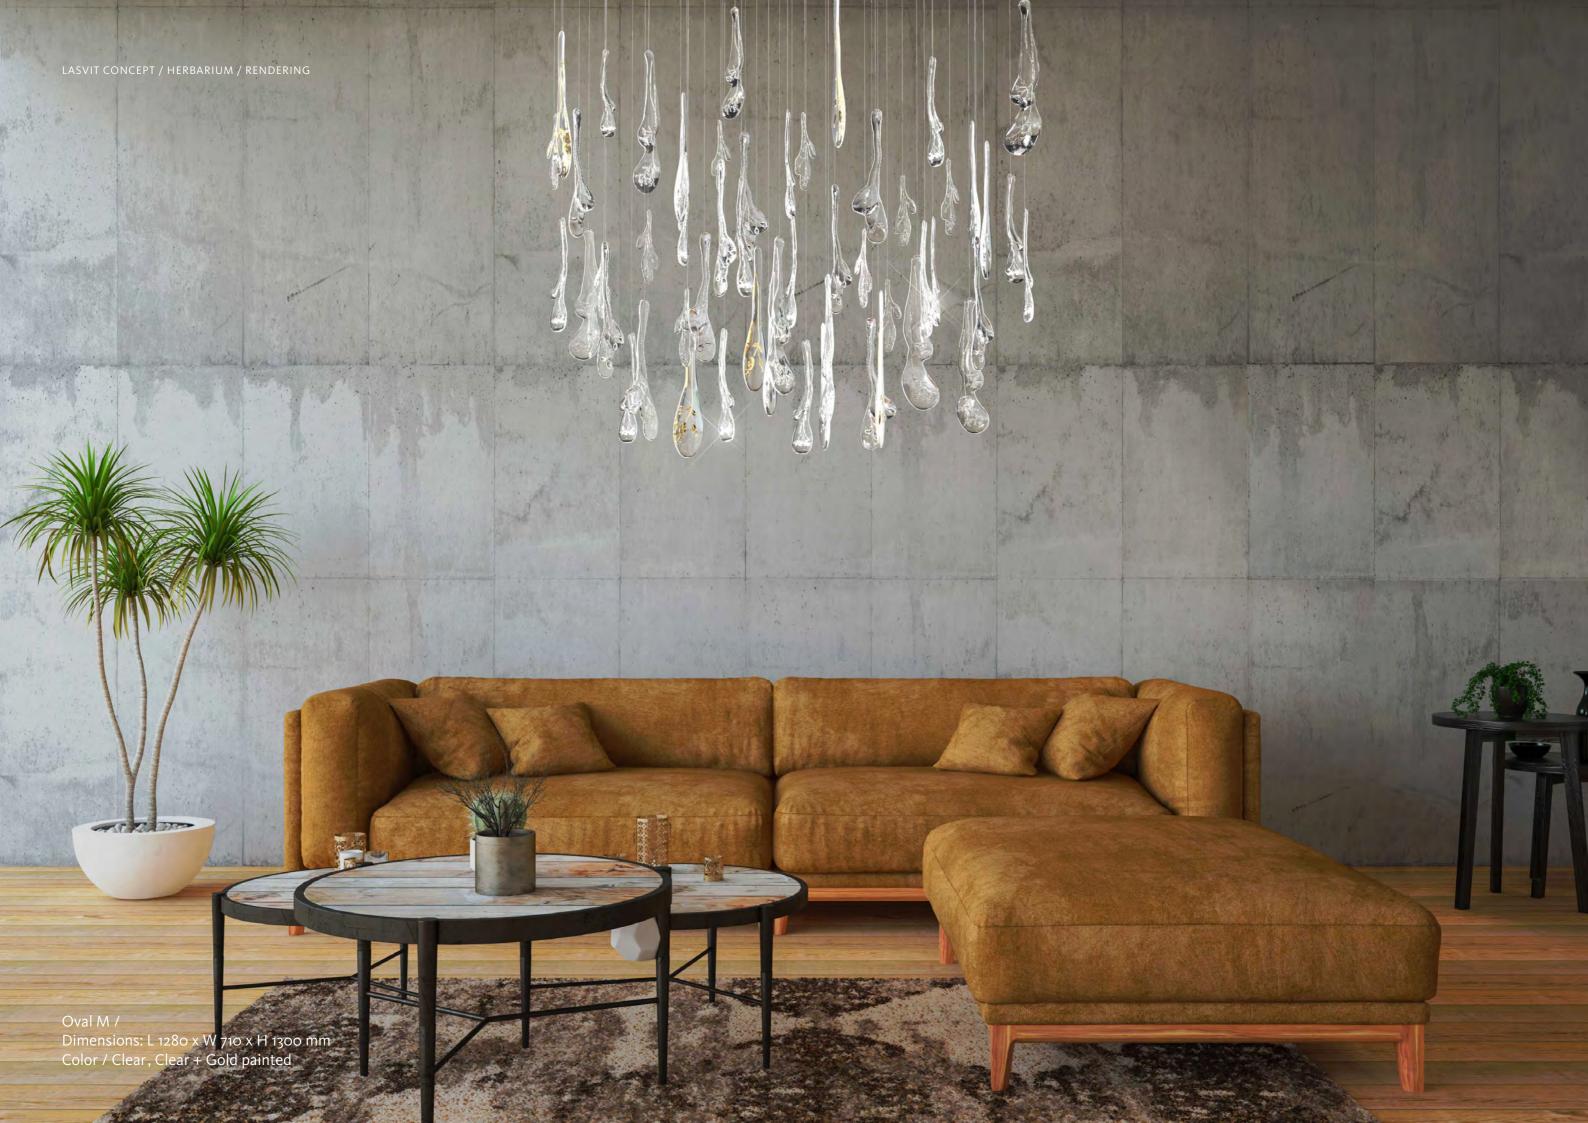

# BEAUTY FOR EVERY SPACE

Oval L / Dimensions: L 1820 x W 710 x H 1400 mm, Color / Clear , Clear + Gold painted

Oval M / Dimensions: L 1280 x W 710 x H 1300mm, Color / Clear , Clear + Gold painted

Oval S / Dimensions: LL 840 x W 710 x H 1200mm, Color / Clear , Clear + Gold painted

### A TRIBUTE TO NATURE

The lighting installation Herbarium is our tribute to nature. LASVIT is able to cast any plants in glass – from family trees, to favorite flowers – and make everyone their very own and personal herbarium.

#### GROW YOUR OWN GARDEN OF GLASS

Our herbarium conserved a typical Bohemian meadow, and the glass components were created from flowers and tree branches growing just near our glassworks. What we present is the Czech floral variety, but this is not a limit. You can inspire yourselves and grow your own garden of glass. No two flowers in the world are the same, therefore each component we create now or in the future will be a unique piece.