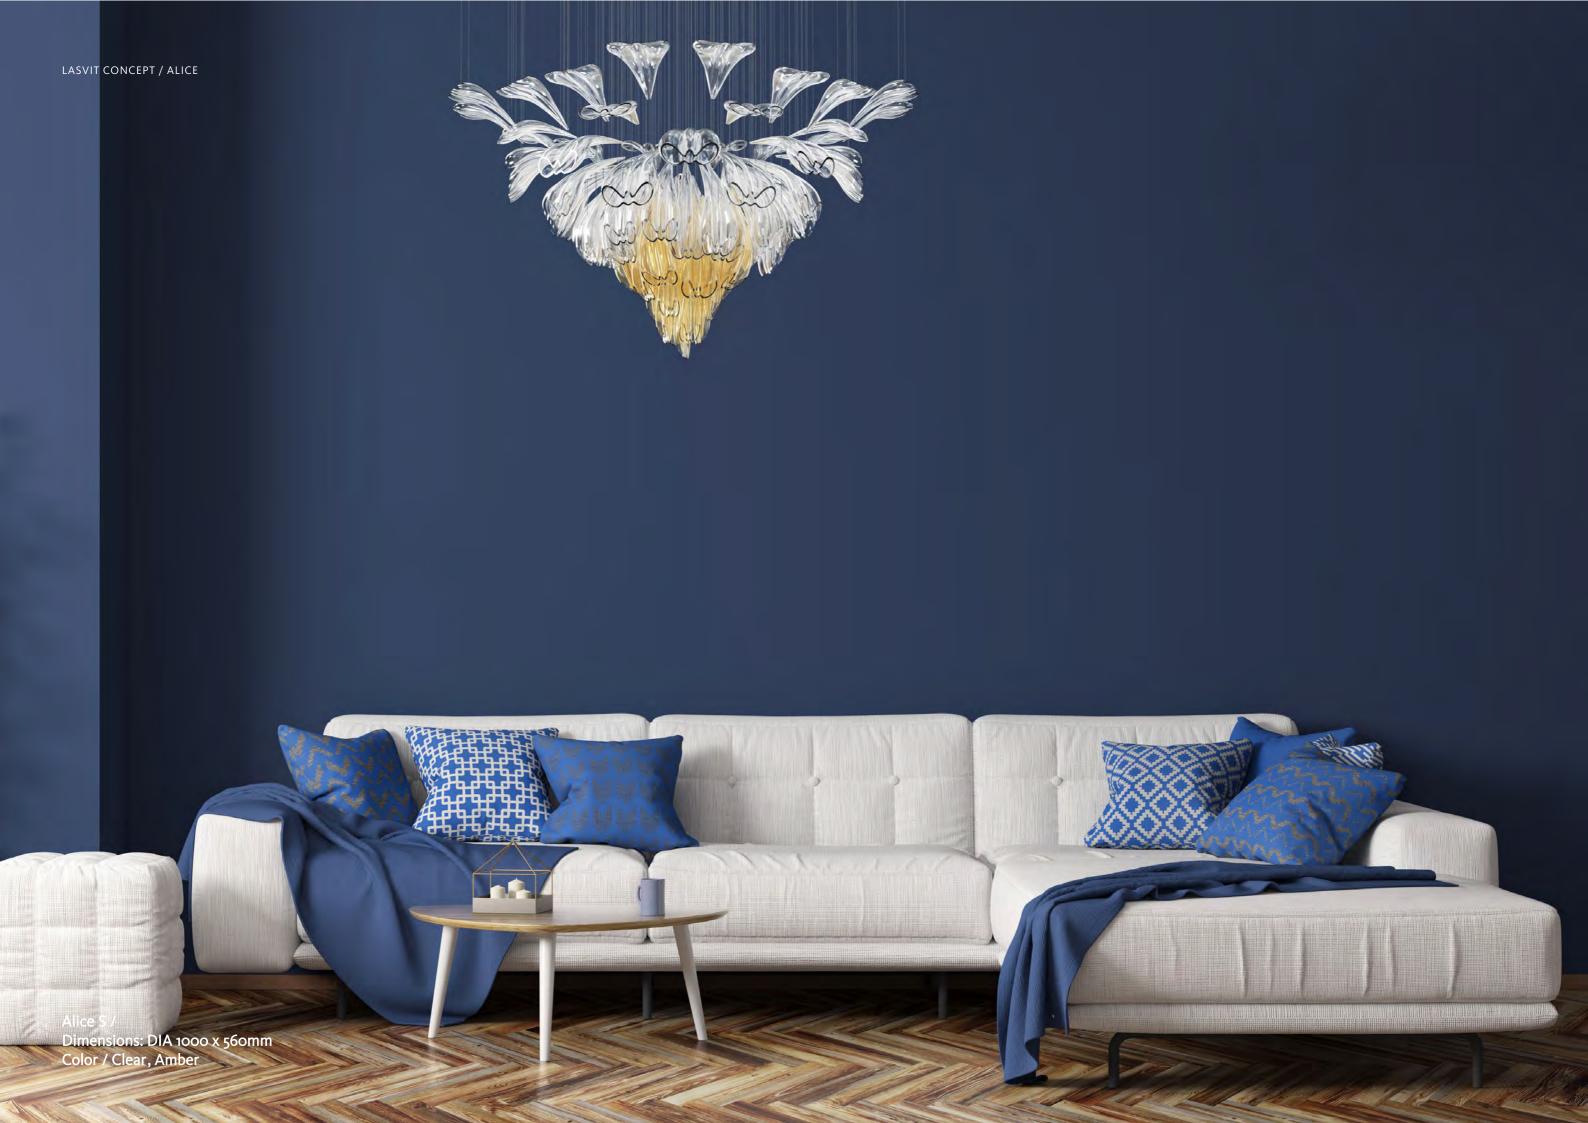

# LASVIT CONCEPT ALICE

## THE UNIQUE POWER OF FLOWERS

Since time immemorial, the fragility of flowers has symbolized peace, love, and understanding. These values must be preserved and protected so that they may shine bright and fill the world with their ephemeral light.

Alice is just such a perfect blossom – fragile, original and unique, it lights up any interior with a warm and compassionate glow.

### THE UNIQUENESS OF NATURE

Glass is like nature itself - organic and unpredictable. Each leaf and tree is unique in its own right. Bringing these singular optical properties of glass to Alice conjures an experience which makes one feel like they are in the world of Alice in Wonderland.

# BEAUTY FOR EVERY SPACE

Alice S / Dimensions: DIA 1000 x 560mm, Color / Clear , Silver coated (left - bespoke installation), Color / Clear , smoke (right)

Alice S Alice L on request