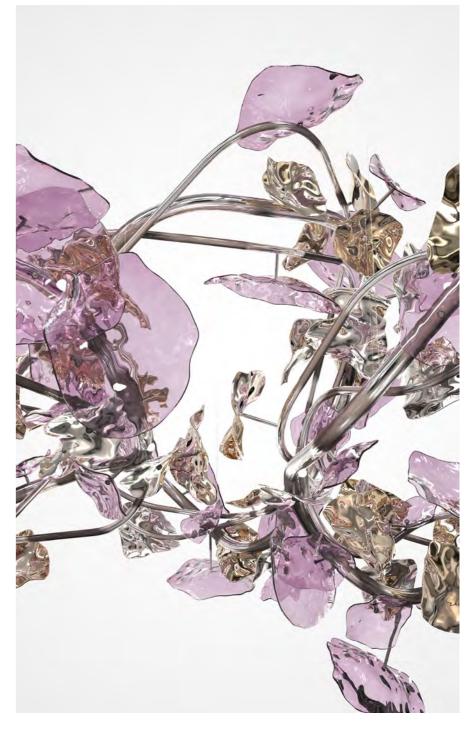

#### A MIDSUMMER DAY'S DREAM

Like a summer's afternoon, this wreath buzzes with myriad shapes, sounds and colors, combining individual elements in novel and unusual ways. This hanging talisman to light, bloom and the creative side of nature is the perfect inspiration for creating something fresh and daring.

We worked to capture the creative juices in our iconic piece Midsummer which pairs warm hues with cold surfaces, wreathes metal with fragile glass and meshes dark boughs with bright blossoms.

#### TO EACH THEIR OWN

Midsummer is made of free-blown glass which allows for various options and custom processing. The individual components are plated with multi-colored metals, adding a range of diversity to an already complex form. This unique piece combines delicate glass with a robust but fine metal frame to weave a wreath of stunning beauty which will make any space come abuzz.