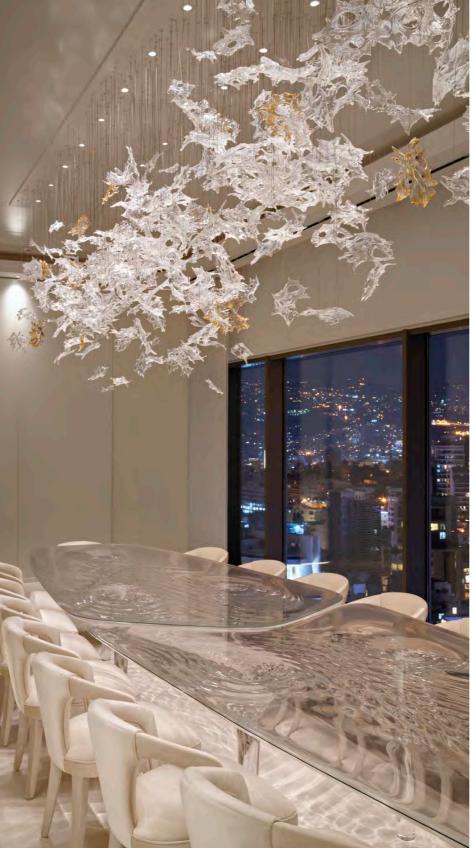

#### A DROVE OF LEAVES

Nature has always been difficult to grasp. Catch the wind, halt the setting sun – these are impossible feats. But now, cutting-edge glass-making technology is able to freeze nature in place for all to see. The Dancing Leaves installation represents just such a symbiosis between the natural movement and state-of-the art design.

Now, you can capture and keep that moment when a sudden gust of wind scatters a drove of plane leaves. It is as if the approaching winter froze them in their perfect place, forever suspended in the space of your home.

#### HANDSCULPTED ORIGINALS

Dozens of tiny, meticulously rendered originals, frozen in time and space. Each handsculpted by a master glassmaker. From a grain of sand to one of a kind leaf of glass.