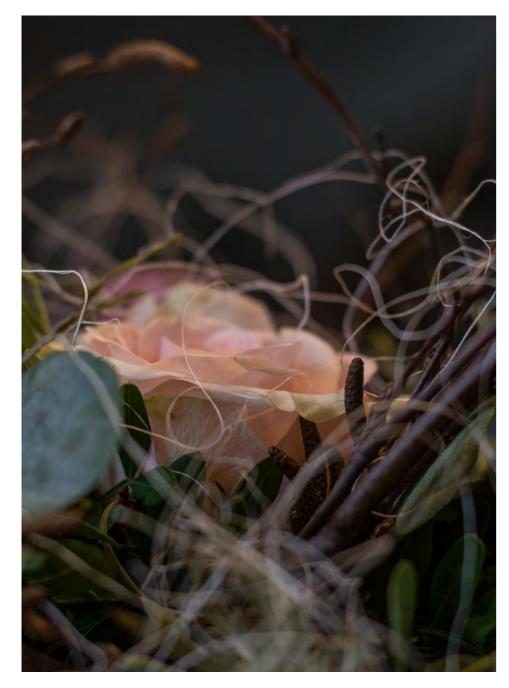

#### A MIDSUMMER DAY'S DREAM

Like a summer's afternoon, this wreath buzzes with myriad shapes, sounds and colors, combining individual elements in novel and unusual ways. This hanging talisman to light, bloom and the creative side of nature is the perfect inspiration for creating something fresh and daring.

#### TO EACH THEIR OWN

Midsummer is made of free-blown glass which allows for various options and custom processing. The individual components are plated with multi-colored metals, adding a range of diversity to an already complex form. This unique piece combines delicate glass with a robust but fine metal frame to weave a wreath of stunning beauty which will make any space come abuzz.