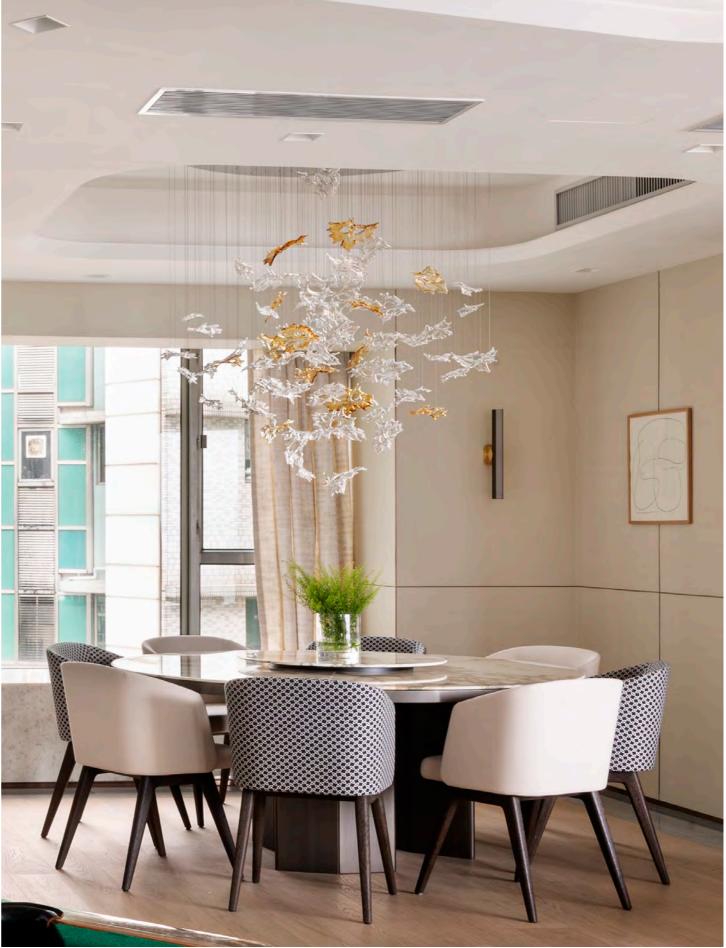

#### A DROVE OF LEAVES

Nature has always been difficult to grasp. Catch the wind, halt the setting sun – these are impossible feats. But now, cutting-edge glass-making technology is able to freeze nature in place for all to see. The Dancing Leaves installation represents just such a symbiosis between the natural movement and state-of-the art design.

Now, you can capture and keep that moment when a sudden gust of wind scatters a drove of plane leaves. It is as if the approaching winter froze them in their perfect place, forever suspended in the space of your home.

## GLASS COMPONENTS

Dancing Leaves / Round / Dimensions: DIA Dia 1400 x H 1280 mm, Color / Clear + Soda + Dark Amber

Dancing leaves / Cone / Dimensions: Dia 900 x H 1125 mm + L, Color / Clear + Soda