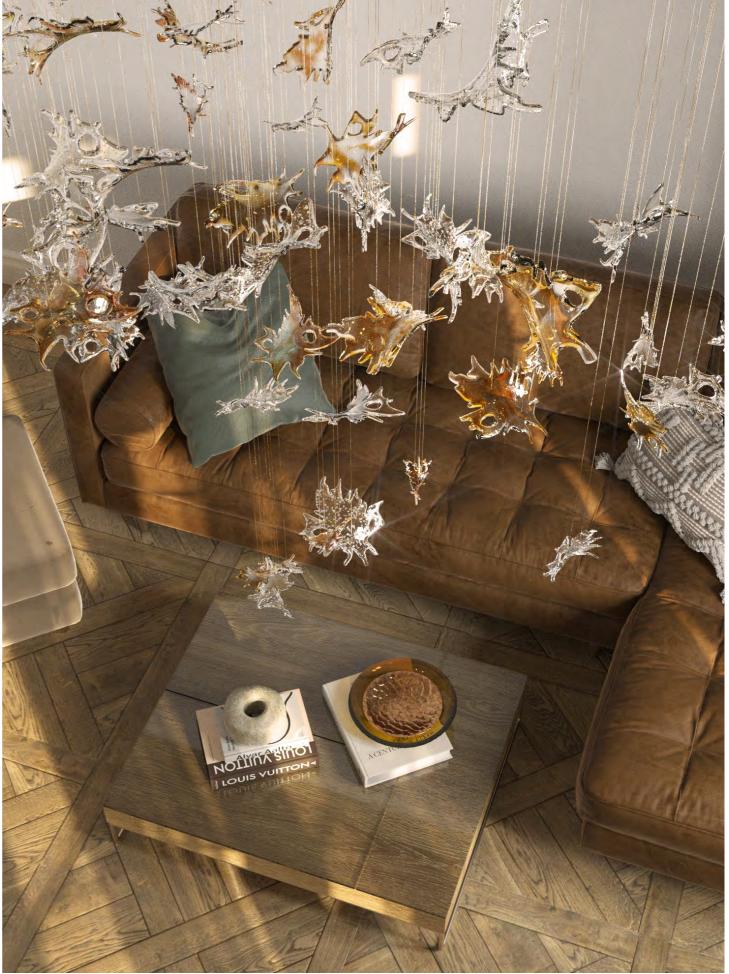

### A TRIBUTE TO NATURE

The lighting installation Herbarium is our tribute to nature. LASVIT is able to cast any plants in glass – from family trees, to favorite flowers – and make everyone their very own and personal herbarium.

#### GROW YOUR OWN GARDEN OF GLASS

Our herbarium conserved a typical Bohemian meadow, and the glass components were created from flowers and tree branches growing just near our glassworks. What we present is the Czech floral variety, but this is not a limit. You can inspire yourselves and grow your own garden of glass. No two flowers in the world are the same, therefore each component we create now or in the future will be a unique piece.

#### PRESERVED IN GLASS

A special glassmaking technique enabled us to imprint any flower in glass. Dry flowers are poured over with molten glass. During the process, flowers turn into ashes, but their imprint remains captured in glass. This way it is possible to create a glass herbarium which time will never wither.