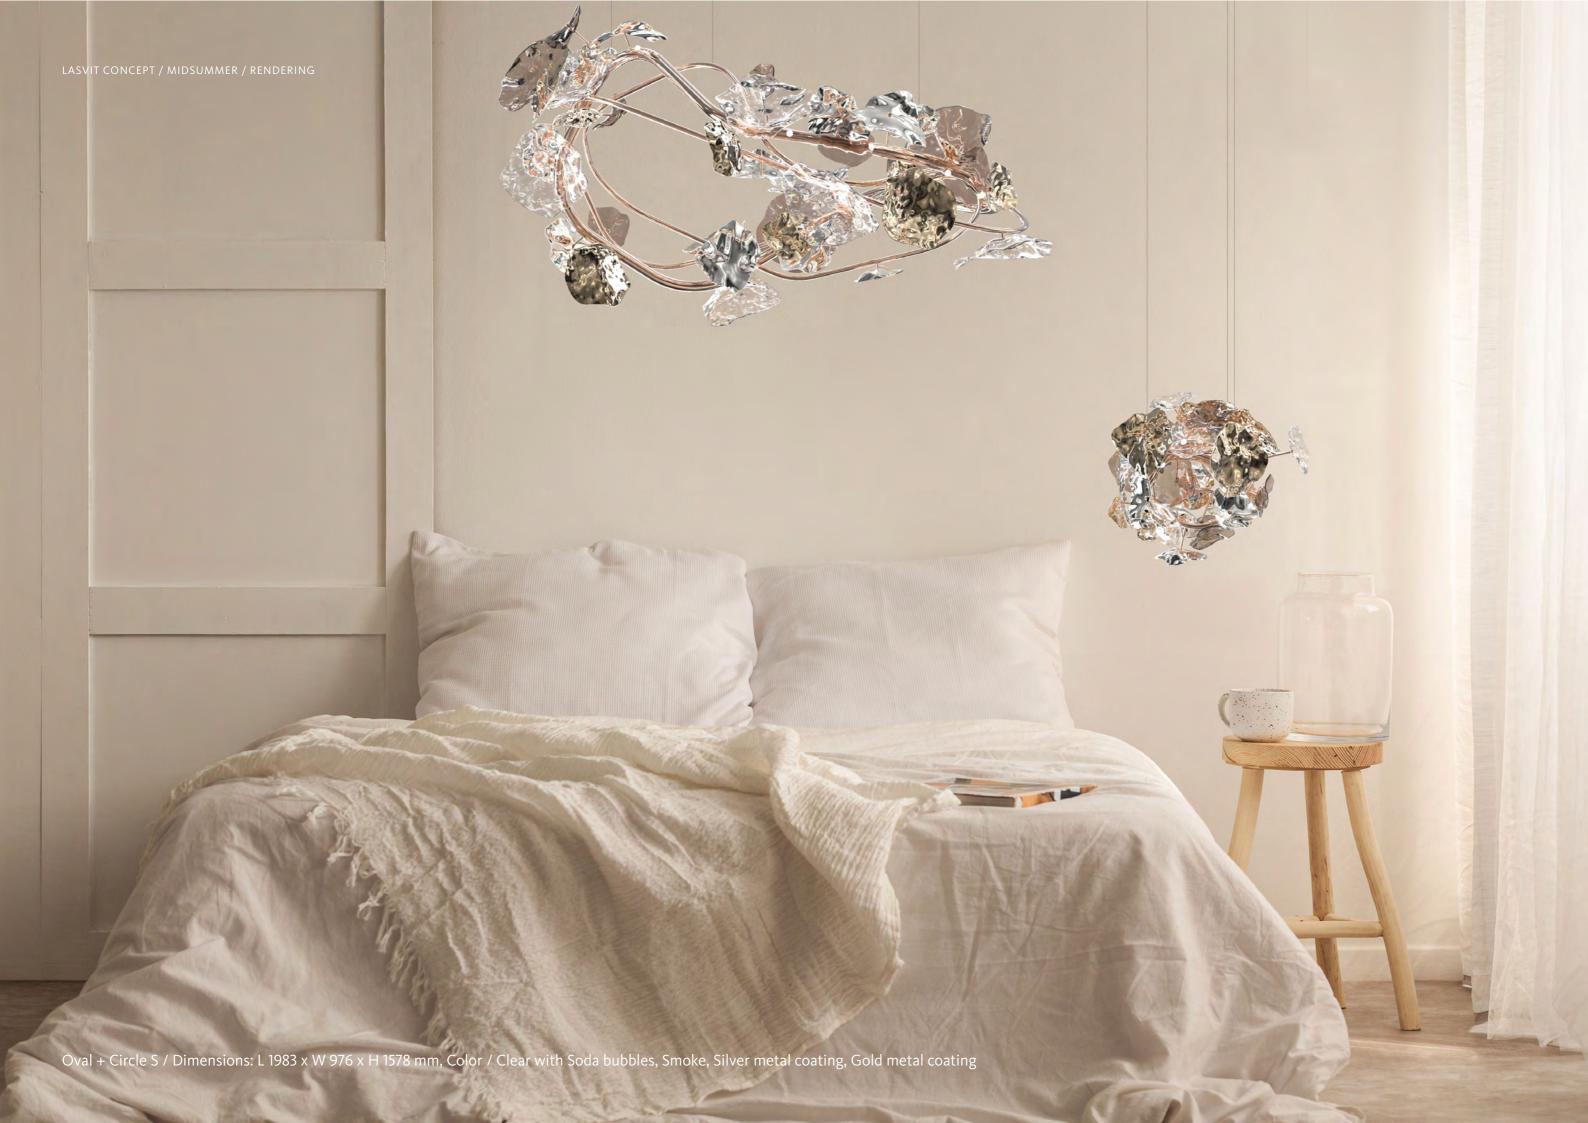

#### A MIDSUMMER DAY'S DREAM

Like a summer's afternoon, this wreath buzzes with myriad shapes, sounds and colors, combining individual elements in novel and unusual ways. This hanging talisman to light, bloom and the creative side of nature is the perfect inspiration for creating something fresh and daring.

We worked to capture the creative juices in our iconic piece Midsummer which pairs warm hues with cold surfaces, wreathes metal with fragile glass and meshes dark boughs with bright blossoms.

#### TO EACH THEIR OWN

Midsummer is made of free-blown glass which allows for various options and custom processing. The individual components are plated with multi-colored metals, adding a range of diversity to an already complex form. This unique piece combines delicate glass with a robust but fine metal frame to weave a wreath of stunning beauty which will make any space come abuzz.

### 3 MODULES / CIRCLE S, CIRCLE L, OVAL