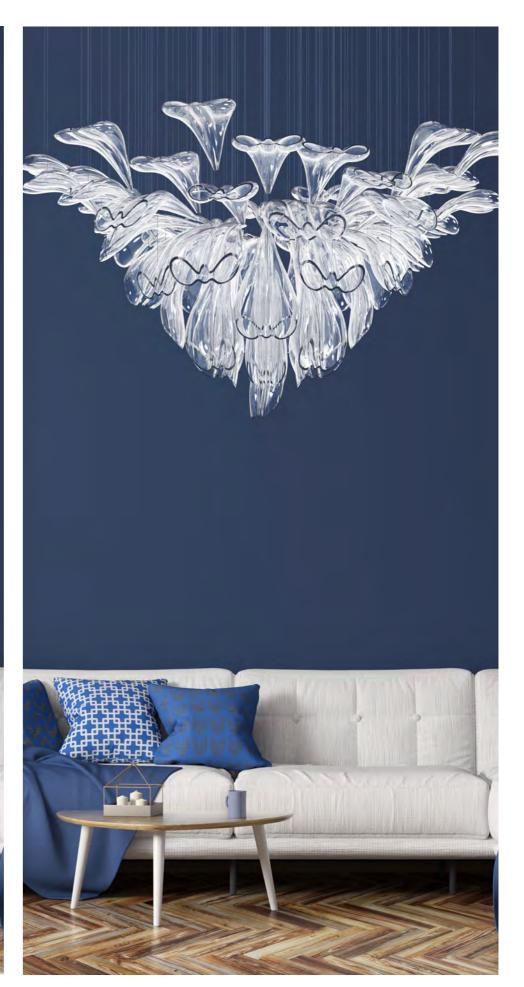

#### A DROVE OF LEAVES

Nature has always been difficult to grasp. Catch the wind, halt the setting sun – these are impossible feats. But now, cutting-edge glass-making technology is able to freeze nature in place for all to see. The Dancing Leaves installation represents just such a symbiosis between the natural movement and state-of-the art design.

Now, you can capture and keep that moment when a sudden gust of wind scatters a drove of plane leaves. It is as if the approaching winter froze them in their perfect place, forever suspended in the space of your home.

#### HANDSCULPTED ORIGINALS

Dozens of tiny, meticulously rendered originals, frozen in time and space. Each handsculpted by a master glassmaker. From a grain of sand to one of a kind leaf of glass.