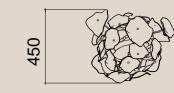

### 3 MODULES / CIRCLE S, CIRCLE L, OVAL

#### **MATERIALS**

Oval + Circle L / Dimensions: L 1687 x W 1558 x H 1109 mm, Color / Clear with Soda bubbles, Silver metal coating, Gold metal coating