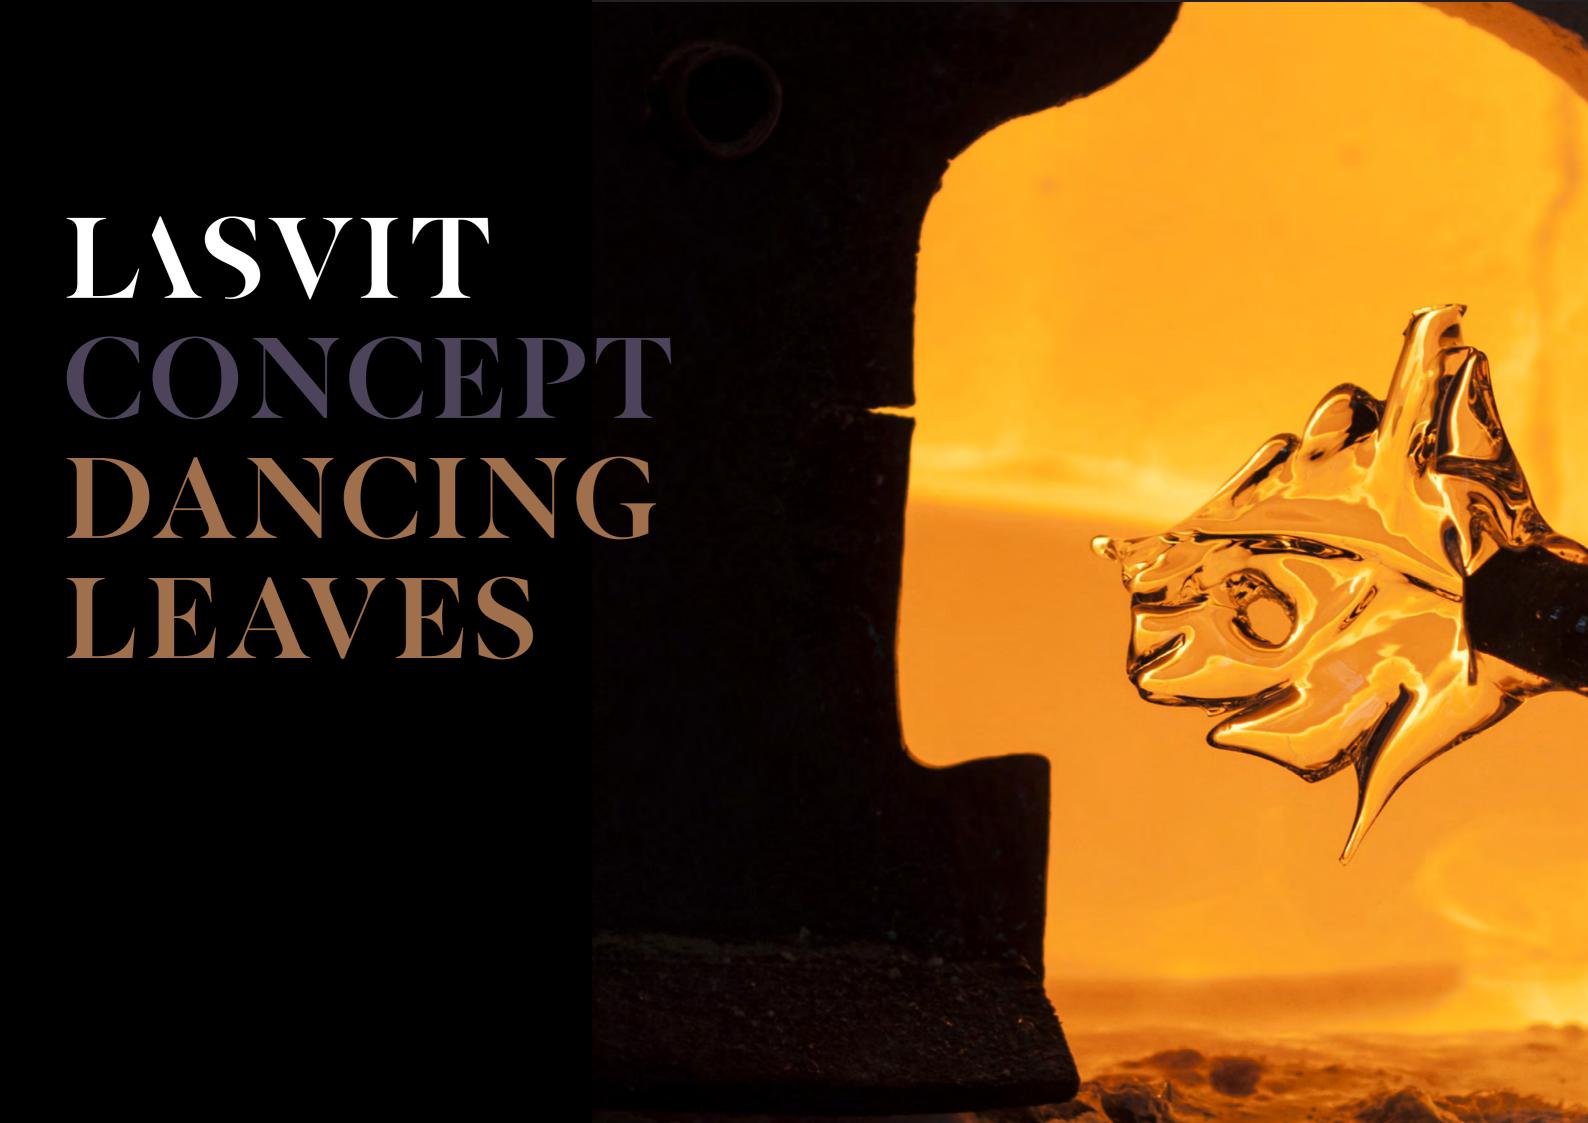

# LASVIT CONCEPT ALICE

#### A DROVE OF LEAVES

Nature has always been difficult to grasp. Catch the wind, halt the setting sun – these are impossible feats. But now, cutting-edge glass-making technology is able to freeze nature in place for all to see. The Dancing Leaves installation represents just such a symbiosis between the natural movement and state-of-the art design.

Now, you can capture and keep that moment when a sudden gust of wind scatters a drove of plane leaves. It is as if the approaching winter froze them in their perfect place, forever suspended in the space of your home.

#### HANDSCULPTED ORIGINALS

Dozens of tiny, meticulously rendered originals, frozen in time and space. Each handsculpted by a master glassmaker. From a grain of sand to one of a kind leaf of glass.