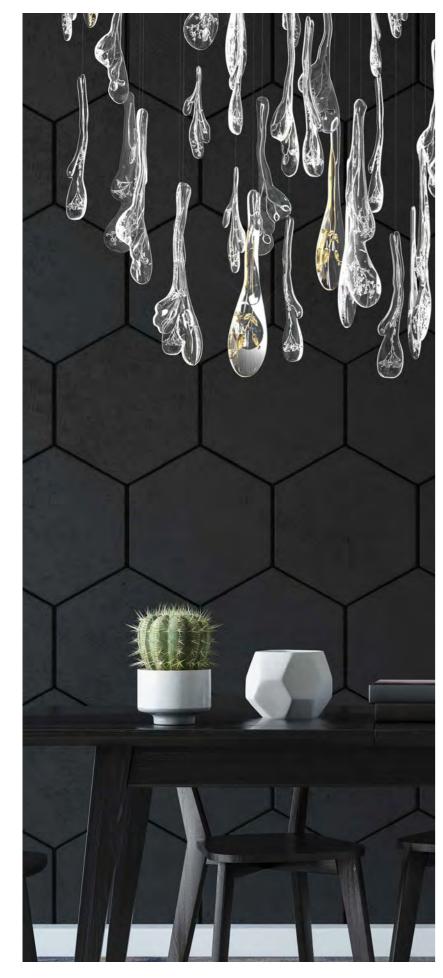

### A TRIBUTE TO NATURE

The lighting installation Herbarium is our tribute to nature. LASVIT is able to cast any plants in glass – from family trees, to favorite flowers – and make everyone their very own and personal herbarium.

#### GROW YOUR OWN GARDEN OF GLASS

Our herbarium conserved a typical Bohemian meadow, and the glass components were created from flowers and tree branches growing just near our glassworks. What we present is the Czech floral variety, but this is not a limit. You can inspire yourselves and grow your own garden of glass. No two flowers in the world are the same, therefore each component we create now or in the future will be a unique piece.

#### PRESERVED IN GLASS

A special glassmaking technique enabled us to imprint any flower in glass. Dry flowers are poured over with molten glass. During the process, flowers turn into ashes, but their imprint remains captured in glass. This way it is possible to create a glass herbarium which time will never wither.