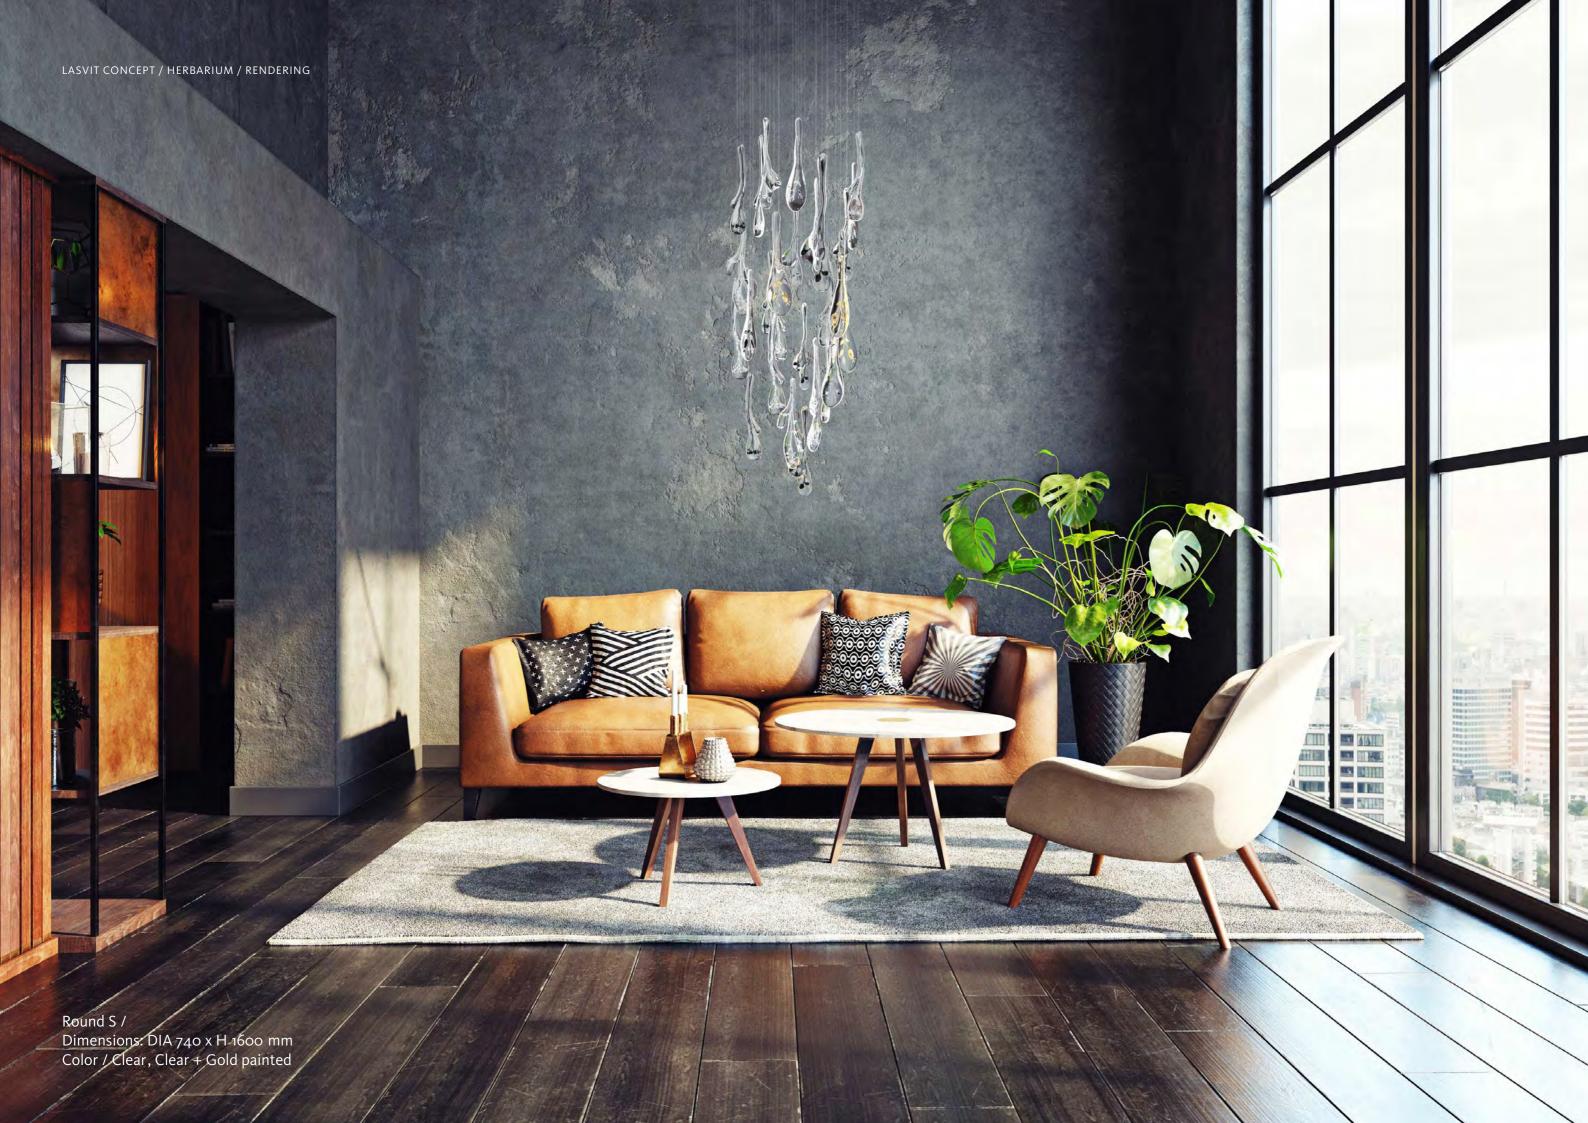

Oval S / Dimensions: L 840 x W 710 x H 1200 mm, Color / Clear , Clear + Gold painted