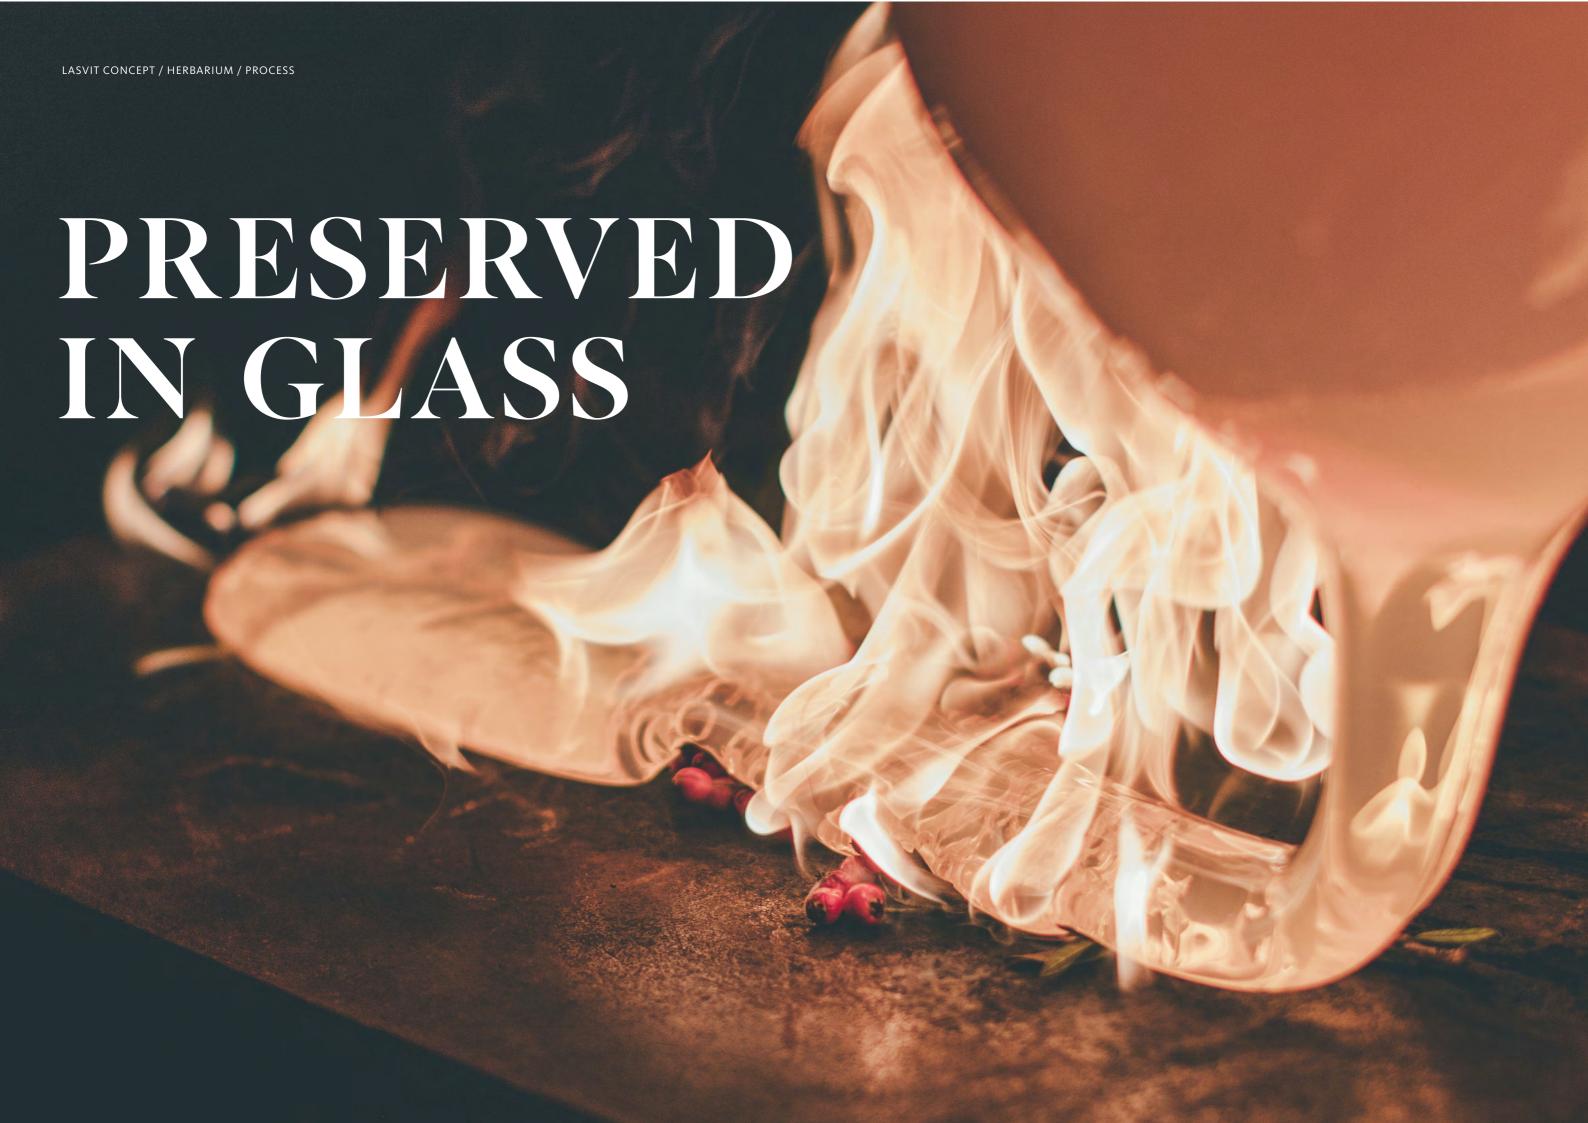

#### PRESERVED IN GLASS

A special glassmaking technique enabled us to imprint any flower in glass. Dry flowers are poured over with molten glass. During the process, flowers turn into ashes, but their imprint remains captured in glass. This way it is possible to create a glass herbarium which time will never wither.