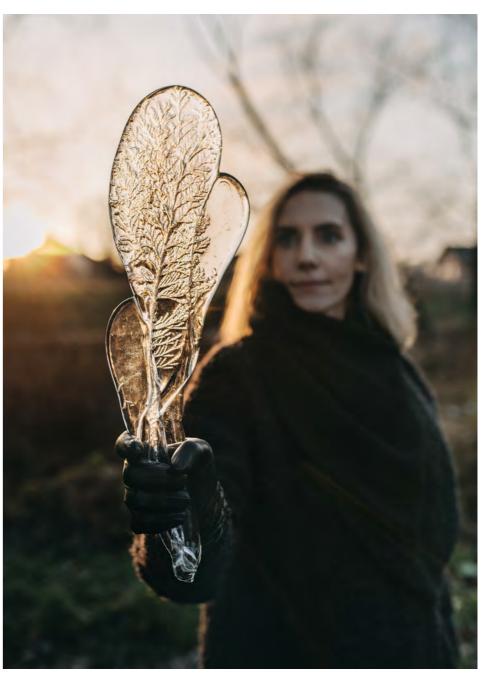

#### PRESERVED IN GLASS

A special glassmaking technique enabled us to imprint any flower in glass. Dry flowers are poured over with molten glass. During the process, flowers turn into ashes, but their imprint remains captured in glass. This way it is possible to create a glass herbarium which time will never wither.