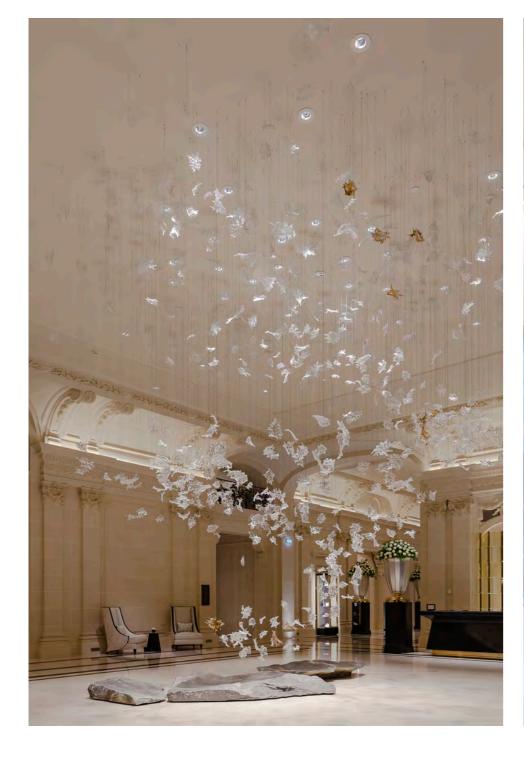

### A TRIBUTE TO NATURE

The lighting installation Herbarium is our tribute to nature. LASVIT is able to cast any plants in glass – from family trees, to favorite flowers – and make everyone their very own and personal herbarium.

#### GROW YOUR OWN GARDEN OF GLASS

Our herbarium conserved a typical Bohemian meadow, and the glass components were created from flowers and tree branches growing just near our glassworks. What we present is the Czech floral variety, but this is not a limit. You can inspire yourselves and grow your own garden of glass. No two flowers in the world are the same, therefore each component we create now or in the future will be a unique piece.

What flowers will you pick to preserve for future generations?

#### PRESERVED IN GLASS

A special glassmaking technique enabled us to imprint any flower in glass. Dry flowers are poured over with molten glass. During the process, flowers turn into ashes, but their imprint remains captured in glass. This way it is possible to create a glass herbarium which time will never wither.