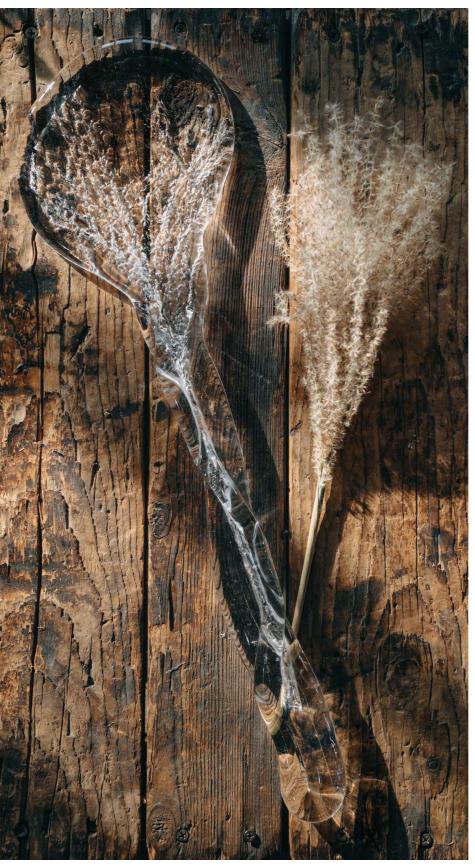

### A TRIBUTE TO NATURE

The lighting installation Herbarium is our tribute to nature. LASVIT is able to cast any plants in glass – from family trees, to favorite flowers – and make everyone their very own and personal herbarium.

#### GROW YOUR OWN GARDEN OF GLASS

Our herbarium conserved a typical Bohemian meadow, and the glass components were created from flowers and tree branches growing just near our glassworks. What we present is the Czech floral variety, but this is not a limit. You can inspire yourselves and grow your own garden of glass. No two flowers in the world are the same, therefore each component we create now or in the future will be a unique piece.

What flowers will you pick to preserve for future generations?