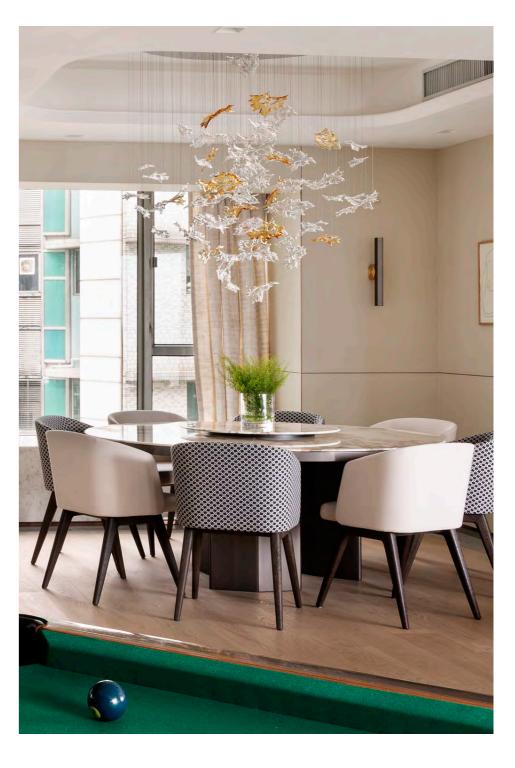

### A TRIBUTE TO NATURE

The lighting installation Herbarium is our tribute to nature. LASVIT is able to cast any plants in glass – from family trees, to favorite flowers – and make everyone their very own and personal herbarium.

#### GROW YOUR OWN GARDEN OF GLASS

Our herbarium conserved a typical Bohemian meadow, and the glass components were created from flowers and tree branches growing just near our glassworks. What we present is the Czech floral variety, but this is not a limit. You can inspire yourselves and grow your own garden of glass. No two flowers in the world are the same, therefore each component we create now or in the future will be a unique piece.

What flowers will you pick to preserve for future generations?

#### PRESERVED IN GLASS

A special glassmaking technique enabled us to imprint any flower in glass. Dry flowers are poured over with molten glass. During the process, flowers turn into ashes, but their imprint remains captured in glass. This way it is possible to create a glass herbarium which time will never wither.