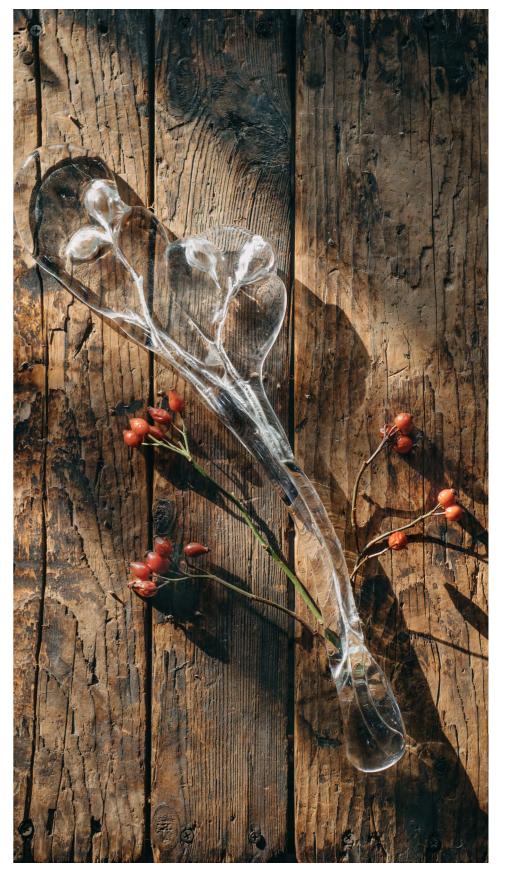

### A TRIBUTE TO NATURE

The lighting installation Herbarium is our tribute to nature. LASVIT is able to cast any plants in glass – from family trees, to favorite flowers – and make everyone their very own and personal herbarium.

#### GROW YOUR OWN GARDEN OF GLASS

Our herbarium conserved a typical Bohemian meadow, and the glass components were created from flowers and tree branches growing just near our glassworks. What we present is the Czech floral variety, but this is not a limit. You can inspire yourselves and grow your own garden of glass. No two flowers in the world are the same, therefore each component we create now or in the future will be a unique piece.

#### PRESERVED IN GLASS

A special glassmaking technique enabled us to imprint any flower in glass. Dry flowers are poured over with molten glass. During the process, flowers turn into ashes, but their imprint remains captured in glass. This way it is possible to create a glass herbarium which time will never wither.