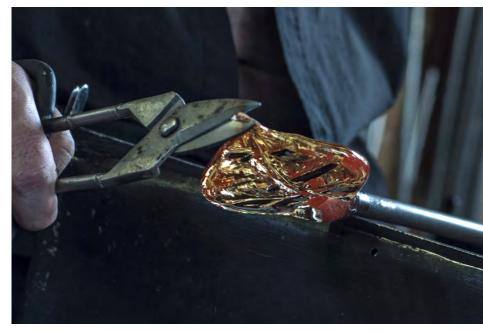

#### PRESERVED IN GLASS

A special glassmaking technique enabled us to imprint any flower in glass. Dry flowers are poured over with molten glass. During the process, flowers turn into ashes, but their imprint remains captured in glass. This way it is possible to create a glass herbarium which time will never wither.

#### GROW YOUR OWN GARDEN OF GLASS

Our herbarium conserved a typical Bohemian meadow, and the glass components were created from flowers and tree branches growing just near our glassworks. What we present is the Czech floral variety, but this is not a limit. You can inspire yourselves and grow your own garden of glass. No two flowers in the world are the same, therefore each component we create now or in the future will be a unique piece.