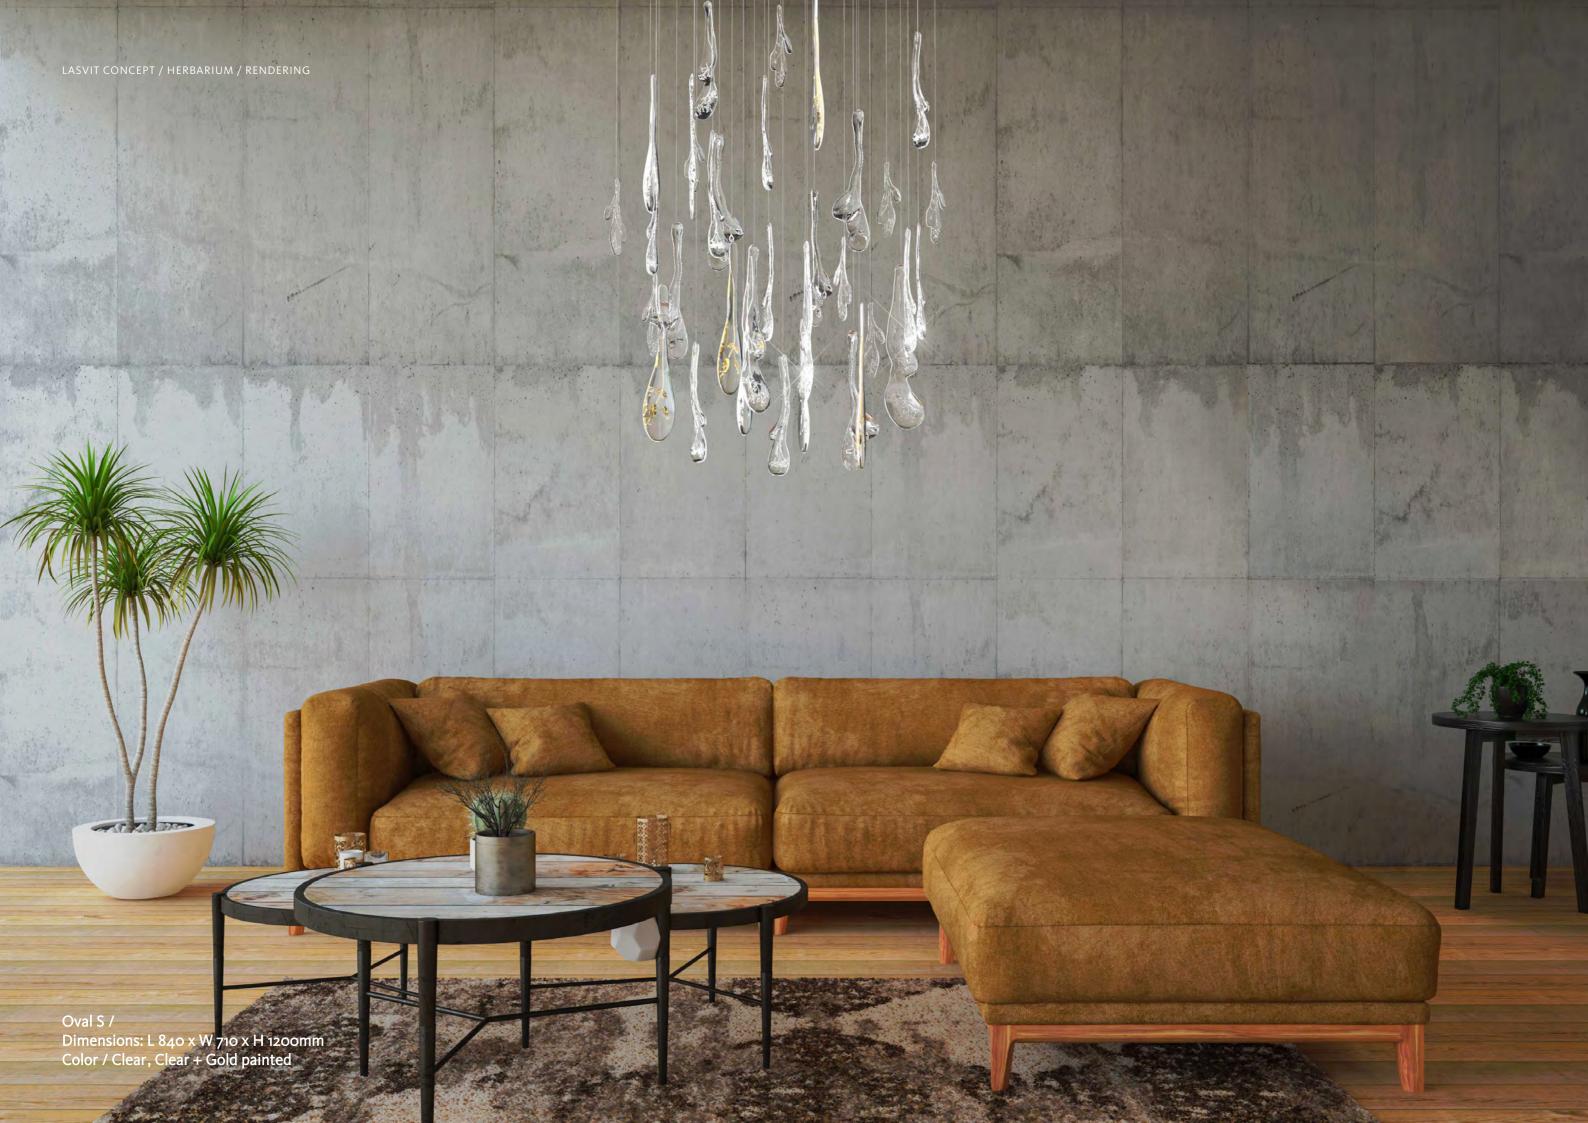

# BEAUTY FOR EVERY SPACE

Oval L / Dimensions: L 1820 x W 710 x H 1400 mm, Color / Clear , Clear + Gold painted

Oval M / Dimensions: L 1280 x W 710 x H 1300mm, Color / Clear , Clear + Gold painted

Oval S / Dimensions: LL 840 x W 710 x H 1200mm, Color / Clear , Clear + Gold painted

Oval S / Dimensions: L 840 x W 710 x H 1200 mm, Color / Clear , Clear + Gold painted

### A TRIBUTE TO NATURE

The lighting installation Herbarium is our tribute to nature. LASVIT is able to cast any plants in glass – from family trees, to favorite flowers – and make everyone their very own and personal herbarium.