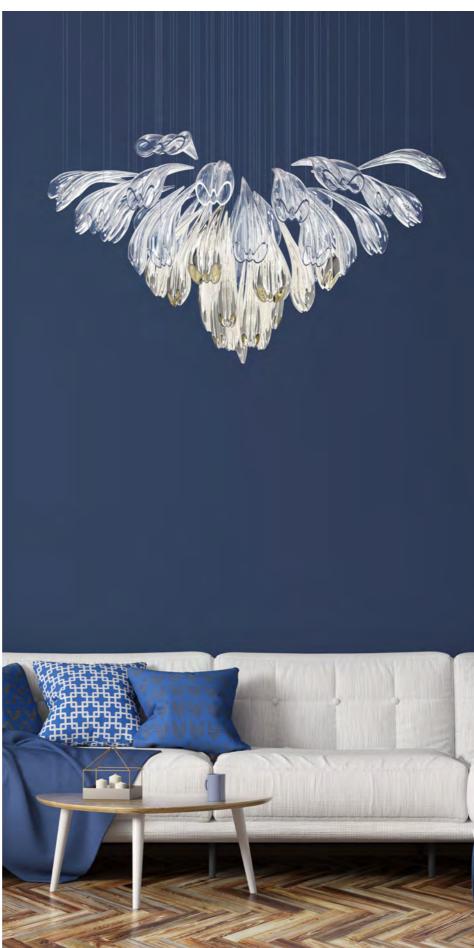

#### A DROVE OF LEAVES

Nature has always been difficult to grasp. Catch the wind, halt the setting sun – these are impossible feats. But now, cutting-edge glass-making technology is able to freeze nature in place for all to see. The Dancing Leaves installation represents just such a symbiosis between the natural movement and state-of-the art design.

Now, you can capture and keep that moment when a sudden gust of wind scatters a drove of plane leaves. It is as if the approaching winter froze them in their perfect place, forever suspended in the space of your home.

#### HANDSCULPTED ORIGINALS

Dozens of tiny, meticulously rendered originals, frozen in time and space. Each handsculpted by a master glassmaker. From a grain of sand to one of a kind leaf of glass.