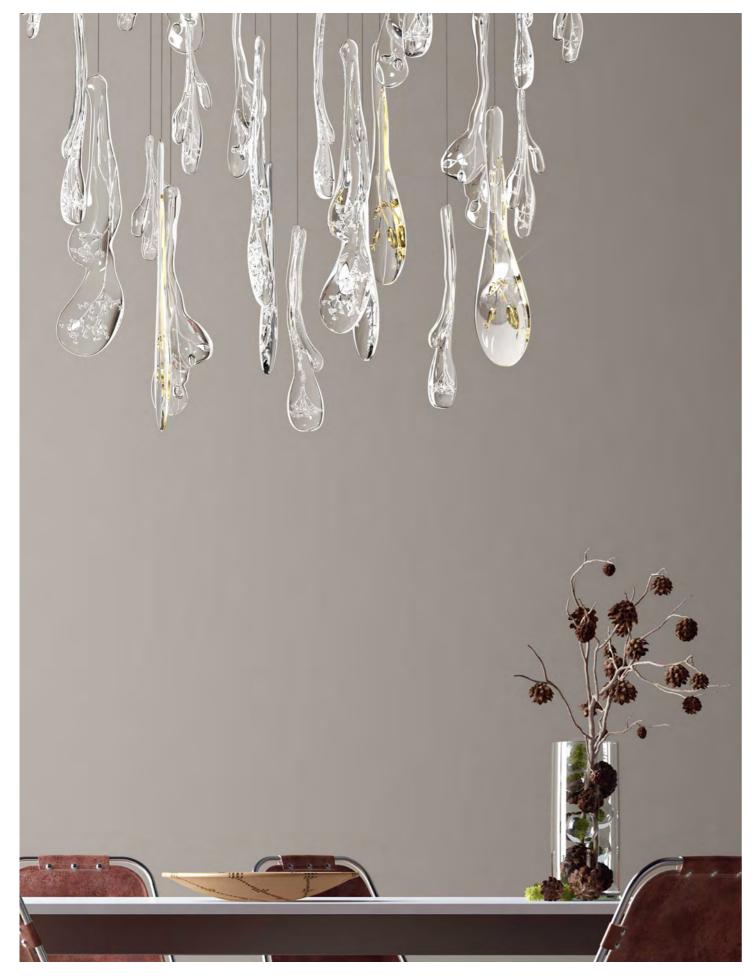

### A TRIBUTE TO NATURE

The lighting installation Herbarium is our tribute to nature. LASVIT is able to cast any plants in glass – from family trees, to favorite flowers – and make everyone their very own and personal herbarium.

#### GROW YOUR OWN GARDEN OF GLASS

Our herbarium conserved a typical Bohemian meadow, and the glass components were created from flowers and tree branches growing just near our glassworks. What we present is the Czech floral variety, but this is not a limit. You can inspire yourselves and grow your own garden of glass. No two flowers in the world are the same, therefore each component we create now or in the future will be a unique piece.

#### PRESERVED IN GLASS

A special glassmaking technique enabled us to imprint any flower in glass. Dry flowers are poured over with molten glass. During the process, flowers turn into ashes, but their imprint remains captured in glass. This way it is possible to create a glass herbarium which time will never wither.