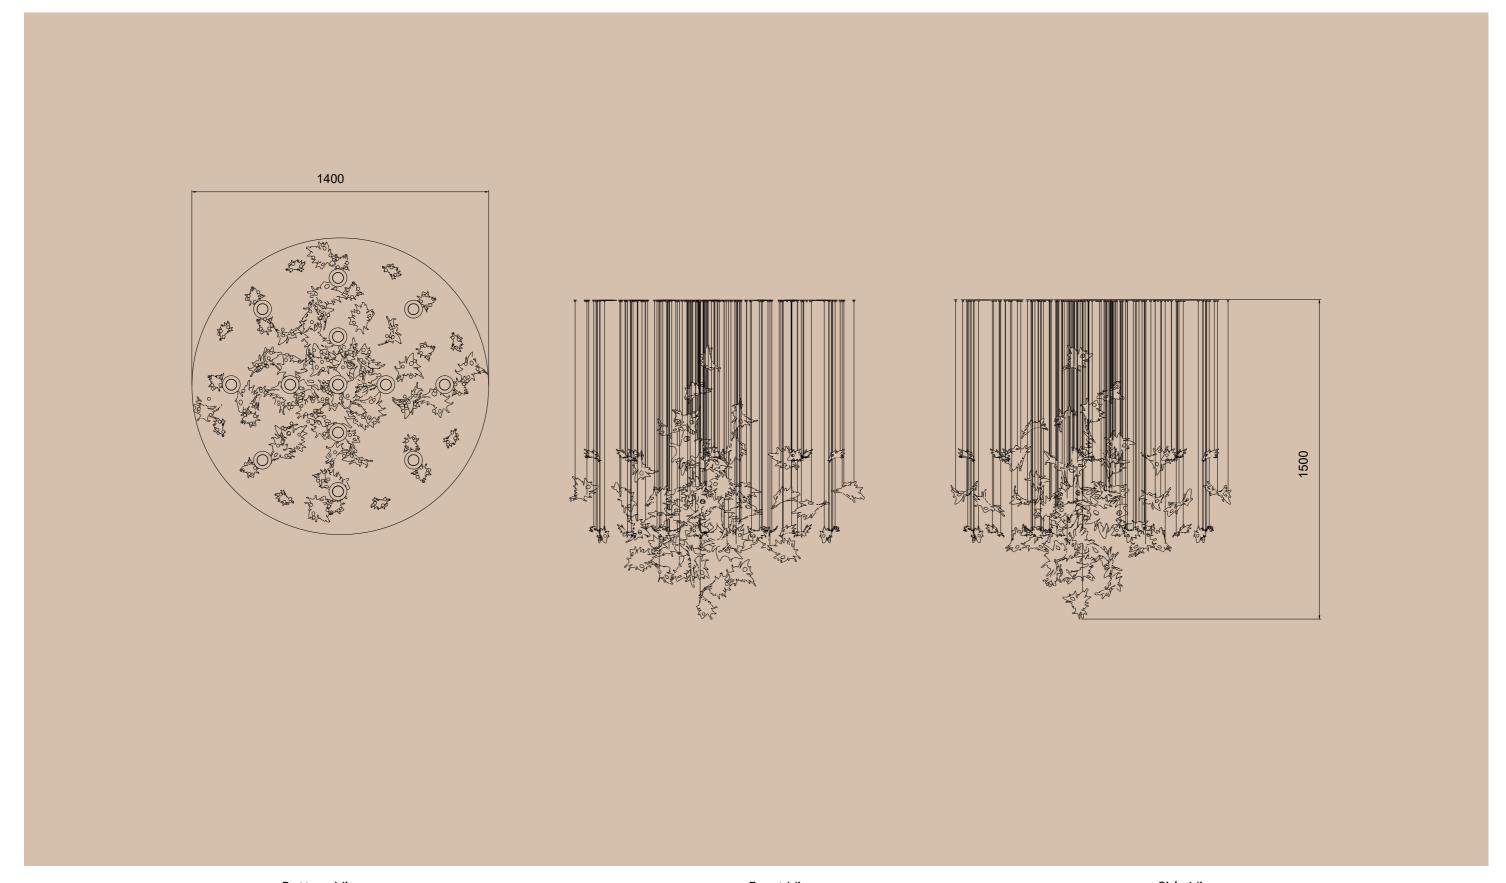

# RENDERINGS & SKETCHES / ROUND

## GLASS COMPONENTS

Dancing Leaves / Round / Dimensions: DIA Dia 1400 x H 1280 mm, Color / Clear + Soda + Dark Amber

Dancing leaves / Cone / Dimensions: Dia 900 x H 1125 mm + L, Color / Clear + Soda