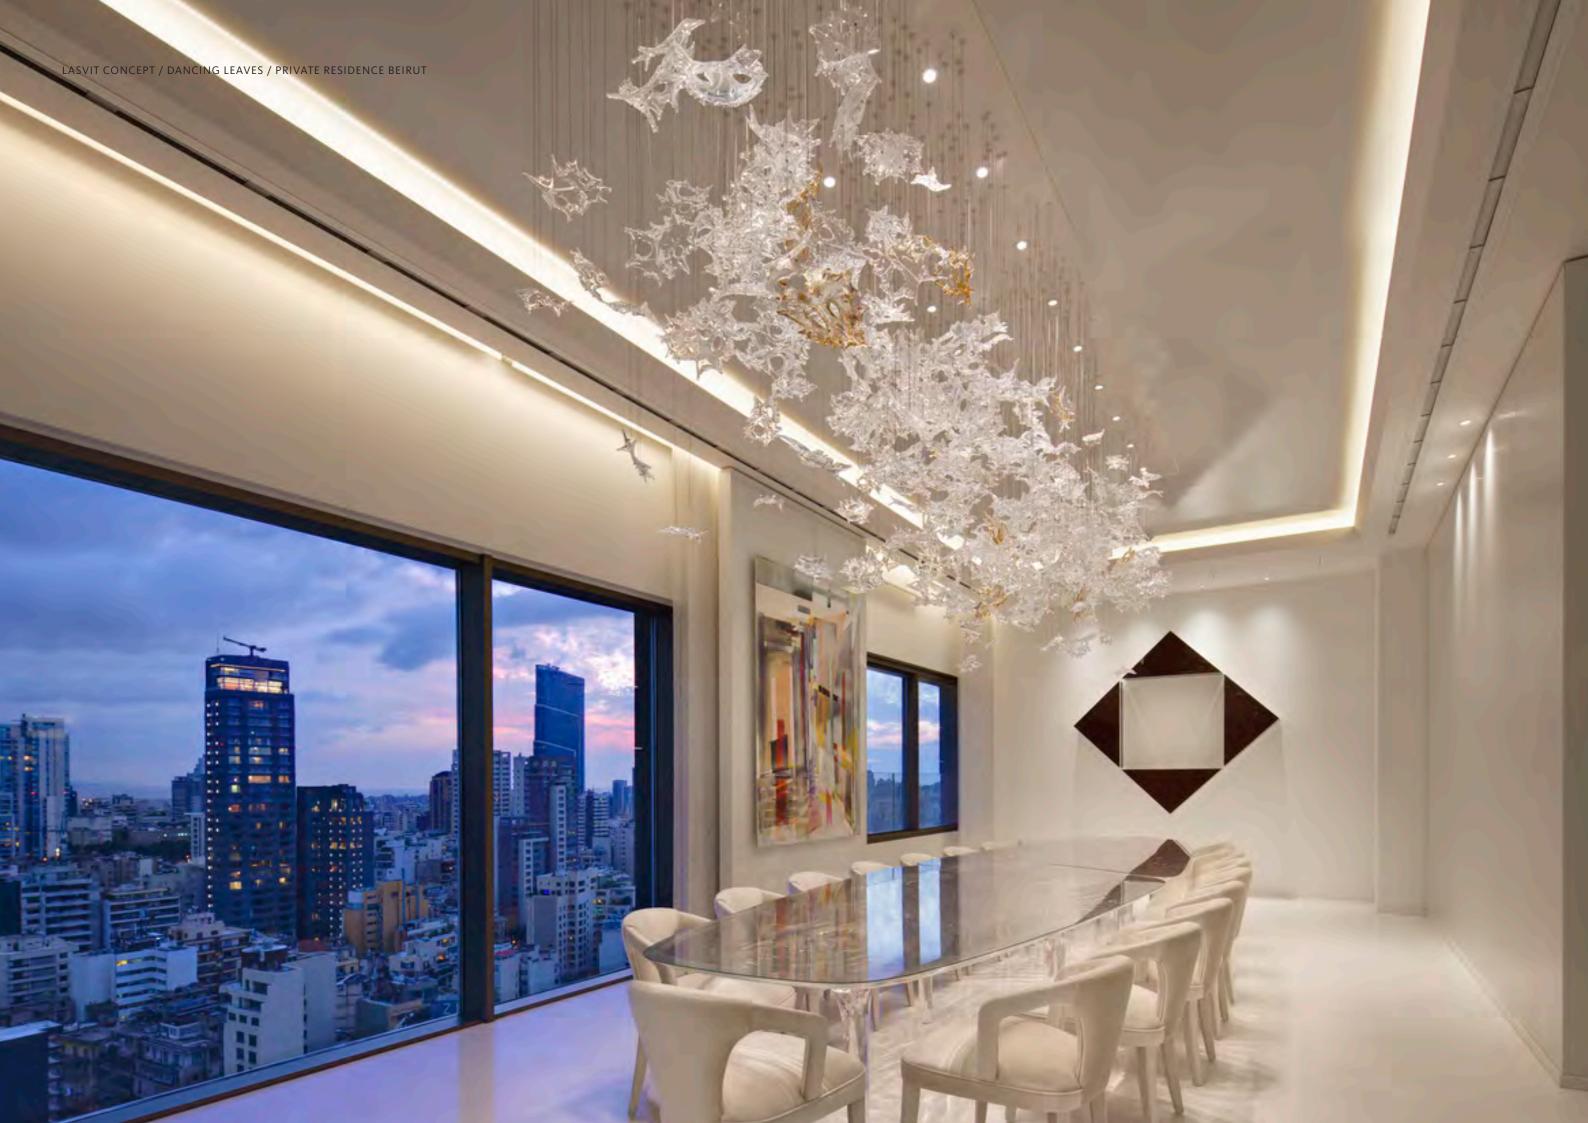

#### A DROVE OF LEAVES

Nature has always been difficult to grasp. Catch the wind, halt the setting sun – these are impossible feats. But now, cutting-edge glass-making technology is able to freeze nature in place for all to see. The Dancing Leaves installation represents just such a symbiosis between the natural movement and state-of-the art design.

Now, you can capture and keep that moment when a sudden gust of wind scatters a drove of plane leaves. It is as if the approaching winter froze them in their perfect place, forever suspended in the space of your home.

## GLASS COMPONENTS

Dancing Leaves / Round / Dimensions: DIA Dia 1400 x H 1280 mm, Color / Clear + Soda + Dark Amber

Dancing leaves / Cone / Dimensions: Dia 900 x H 1125 mm + L, Color / Clear + Soda