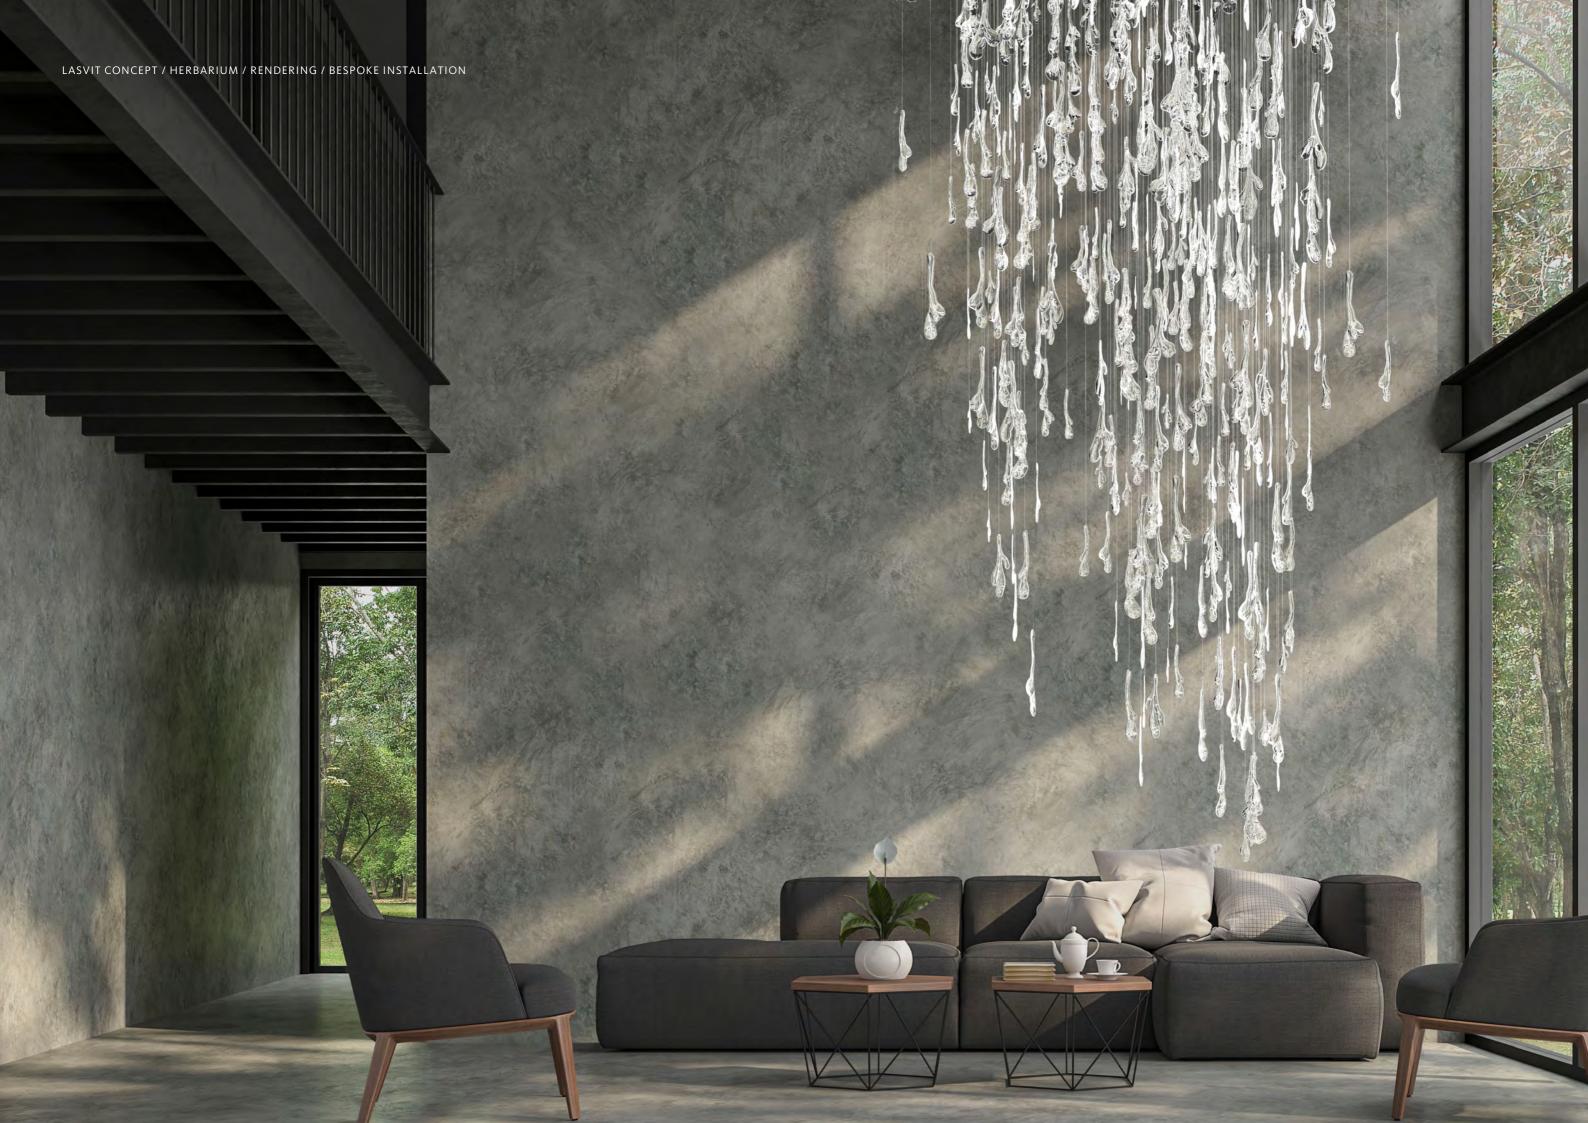

### A TRIBUTE TO NATURE

The lighting installation Herbarium is our tribute to nature. LASVIT is able to cast any plants in glass – from family trees, to favorite flowers – and make everyone their very own and personal herbarium.

#### GROW YOUR OWN GARDEN OF GLASS

Our herbarium conserved a typical Bohemian meadow, and the glass components were created from flowers and tree branches growing just near our glassworks. What we present is the Czech floral variety, but this is not a limit. You can inspire yourselves and grow your own garden of glass. No two flowers in the world are the same, therefore each component we create now or in the future will be a unique piece.

#### PRESERVED IN GLASS

A special glassmaking technique enabled us to imprint any flower in glass. Dry flowers are poured over with molten glass. During the process, flowers turn into ashes, but their imprint remains captured in glass. This way it is possible to create a glass herbarium which time will never wither.