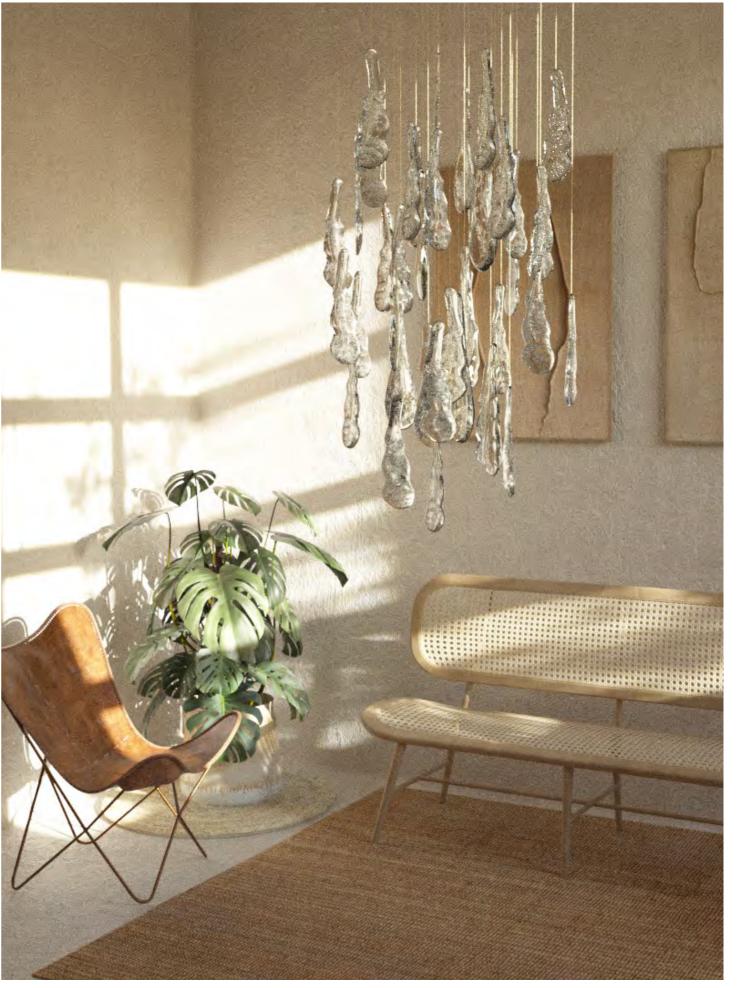

### A TRIBUTE TO NATURE

The lighting installation Herbarium is our tribute to nature. LASVIT is able to cast any plants in glass – from family trees, to favorite flowers – and make everyone their very own and personal herbarium.

#### GROW YOUR OWN GARDEN OF GLASS

Our herbarium conserved a typical Bohemian meadow, and the glass components were created from flowers and tree branches growing just near our glassworks. What we present is the Czech floral variety, but this is not a limit. You can inspire yourselves and grow your own garden of glass. No two flowers in the world are the same, therefore each component we create now or in the future will be a unique piece.

#### PRESERVED IN GLASS

A special glassmaking technique enabled us to imprint any flower in glass. Dry flowers are poured over with molten glass. During the process, flowers turn into ashes, but their imprint remains captured in glass. This way it is possible to create a glass herbarium which time will never wither.