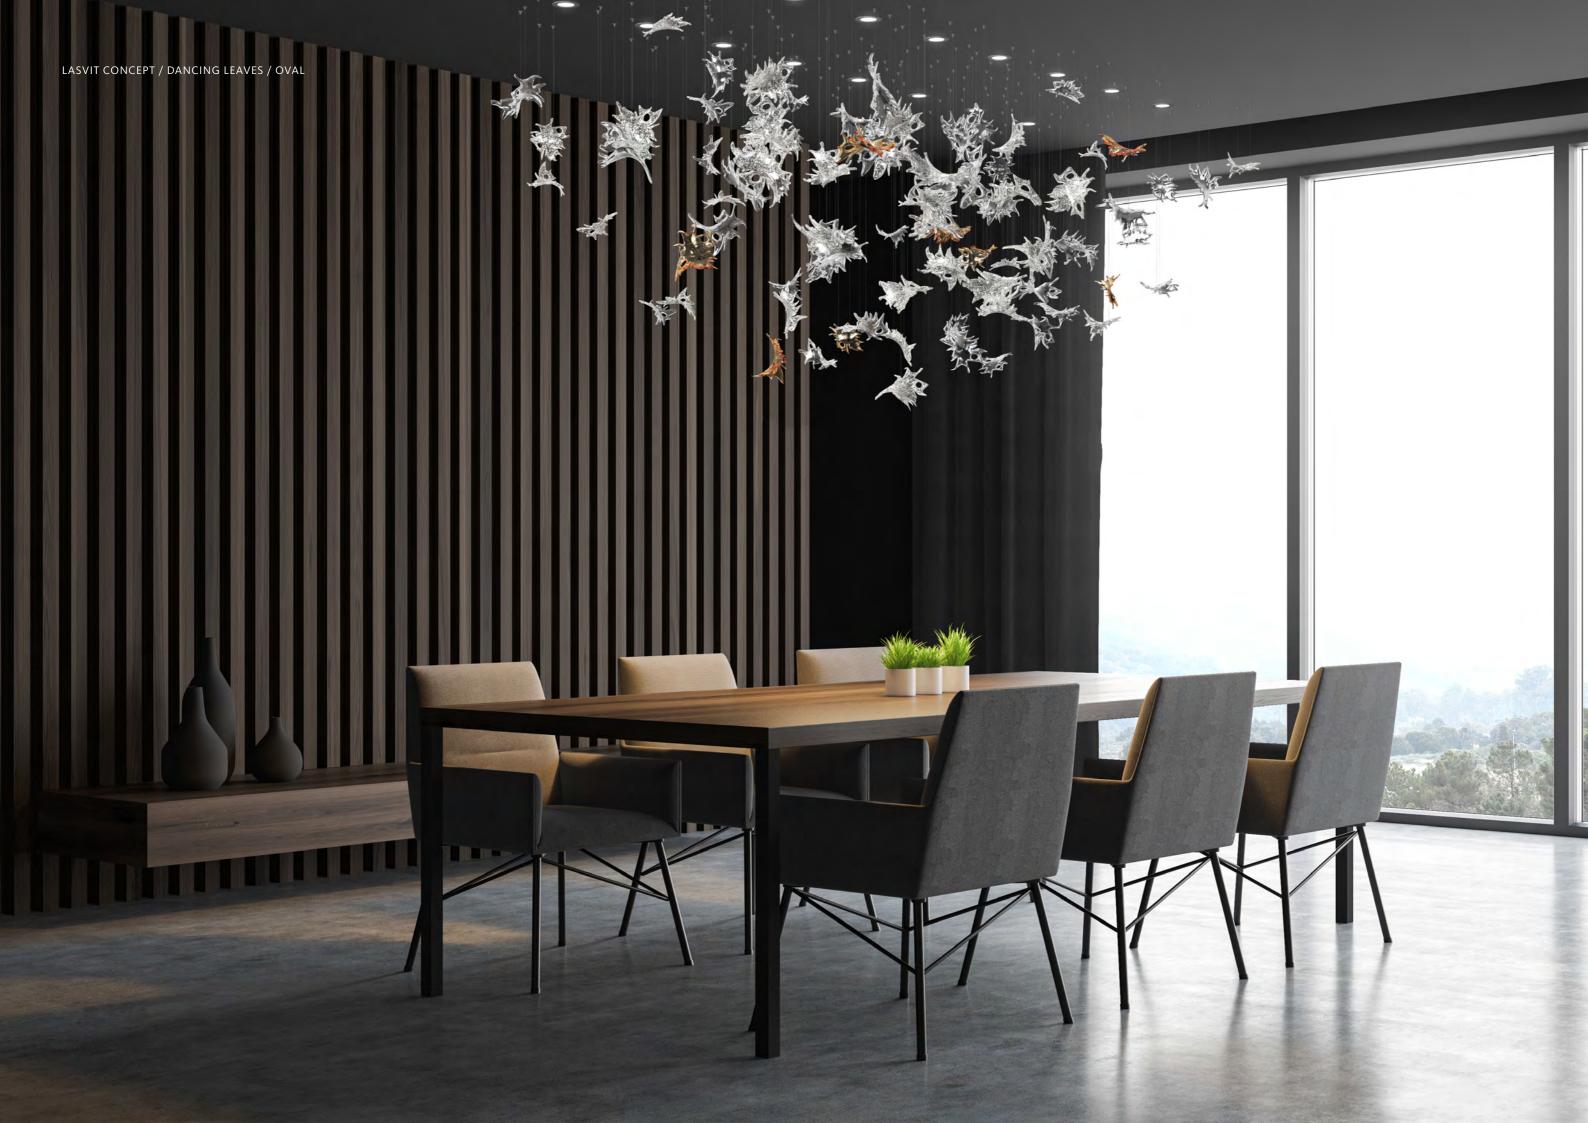

#### A DROVE OF LEAVES

Nature has always been difficult to grasp. Catch the wind, halt the setting sun – these are impossible feats. But now, cutting-edge glass-making technology is able to freeze nature in place for all to see. The Dancing Leaves installation represents just such a symbiosis between the natural movement and state-of-the art design.

Now, you can capture and keep that moment when a sudden gust of wind scatters a drove of plane leaves. It is as if the approaching winter froze them in their perfect place, forever suspended in the space of your home.

#### HANDSCULPTED ORIGINALS

Dozens of tiny, meticulously rendered originals, frozen in time and space. Each handsculpted by a master glassmaker. From a grain of sand to one of a kind leaf of glass.