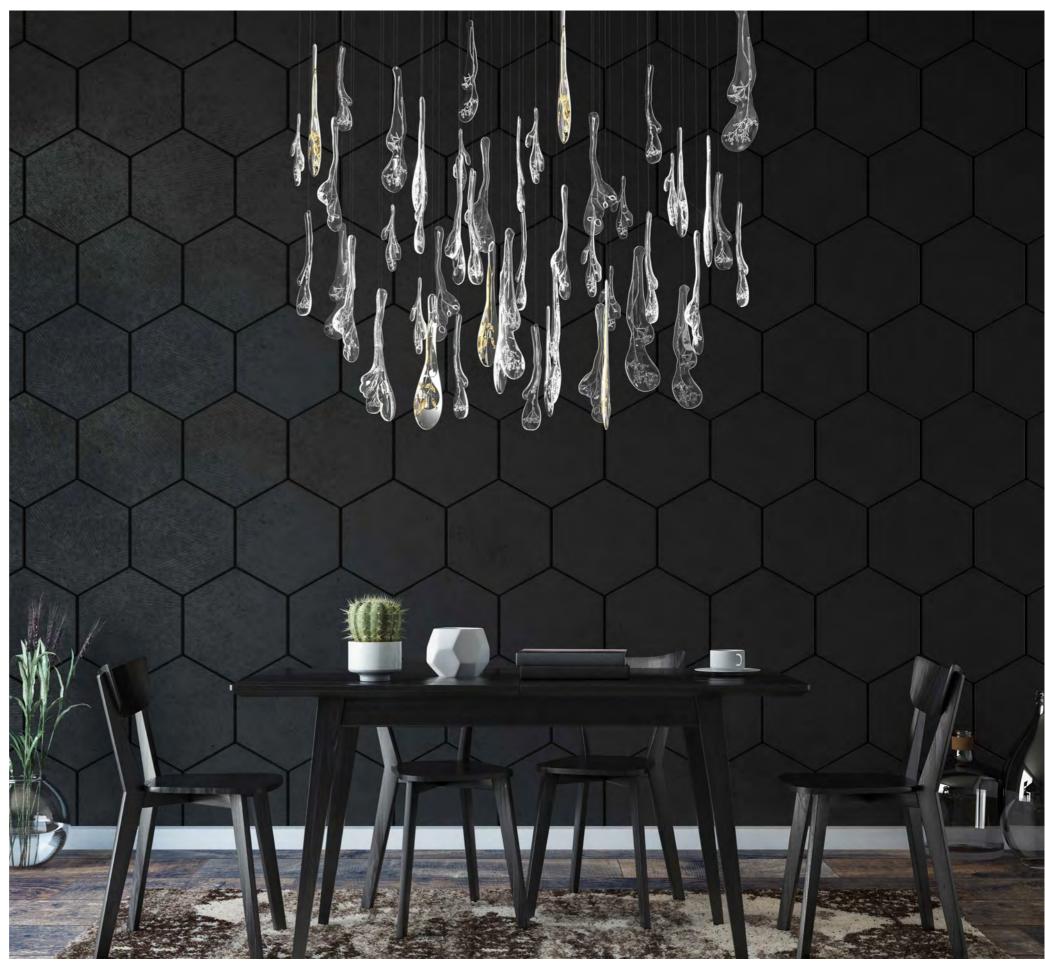

### A TRIBUTE TO NATURE

The lighting installation Herbarium is our tribute to nature. LASVIT is able to cast any plants in glass – from family trees, to favorite flowers – and make everyone their very own and personal herbarium.

#### GROW YOUR OWN GARDEN OF GLASS

Our herbarium conserved a typical Bohemian meadow, and the glass components were created from flowers and tree branches growing just near our glassworks. What we present is the Czech floral variety, but this is not a limit. You can inspire yourselves and grow your own garden of glass. No two flowers in the world are the same, therefore each component we create now or in the future will be a unique piece.

#### PRESERVED IN GLASS

A special glassmaking technique enabled us to imprint any flower in glass. Dry flowers are poured over with molten glass. During the process, flowers turn into ashes, but their imprint remains captured in glass. This way it is possible to create a glass herbarium which time will never wither.