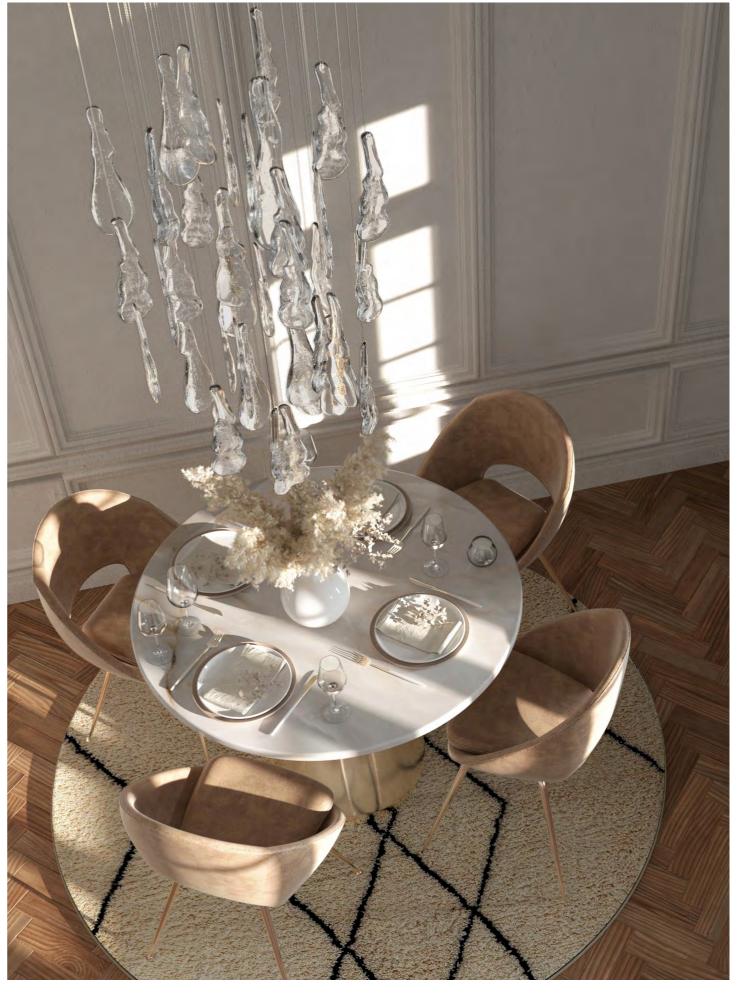

### A TRIBUTE TO NATURE

The lighting installation Herbarium is our tribute to nature. LASVIT is able to cast any plants in glass – from family trees, to favorite flowers – and make everyone their very own and personal herbarium.

#### GROW YOUR OWN GARDEN OF GLASS

Our herbarium conserved a typical Bohemian meadow, and the glass components were created from flowers and tree branches growing just near our glassworks. What we present is the Czech floral variety, but this is not a limit. You can inspire yourselves and grow your own garden of glass. No two flowers in the world are the same, therefore each component we create now or in the future will be a unique piece.

#### PRESERVED IN GLASS

A special glassmaking technique enabled us to imprint any flower in glass. Dry flowers are poured over with molten glass. During the process, flowers turn into ashes, but their imprint remains captured in glass. This way it is possible to create a glass herbarium which time will never wither.