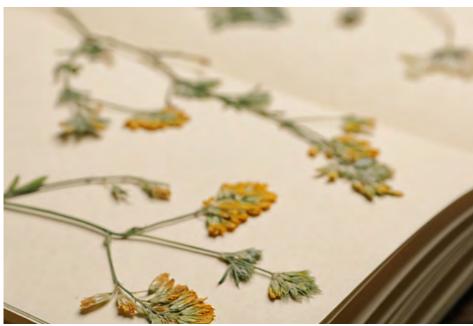

### A TRIBUTE TO NATURE

The lighting installation Herbarium is our tribute to nature. LASVIT is able to cast any plants in glass – from family trees, to favorite flowers – and make everyone their very own and personal herbarium.

#### GROW YOUR OWN GARDEN OF GLASS

Our herbarium conserved a typical Bohemian meadow, and the glass components were created from flowers and tree branches growing just near our glassworks. What we present is the Czech floral variety, but this is not a limit. You can inspire yourselves and grow your own garden of glass. No two flowers in the world are the same, therefore each component we create now or in the future will be a unique piece.

#### PRESERVED IN GLASS

A special glassmaking technique enabled us to imprint any flower in glass. Dry flowers are poured over with molten glass. During the process, flowers turn into ashes, but their imprint remains captured in glass. This way it is possible to create a glass herbarium which time will never wither.