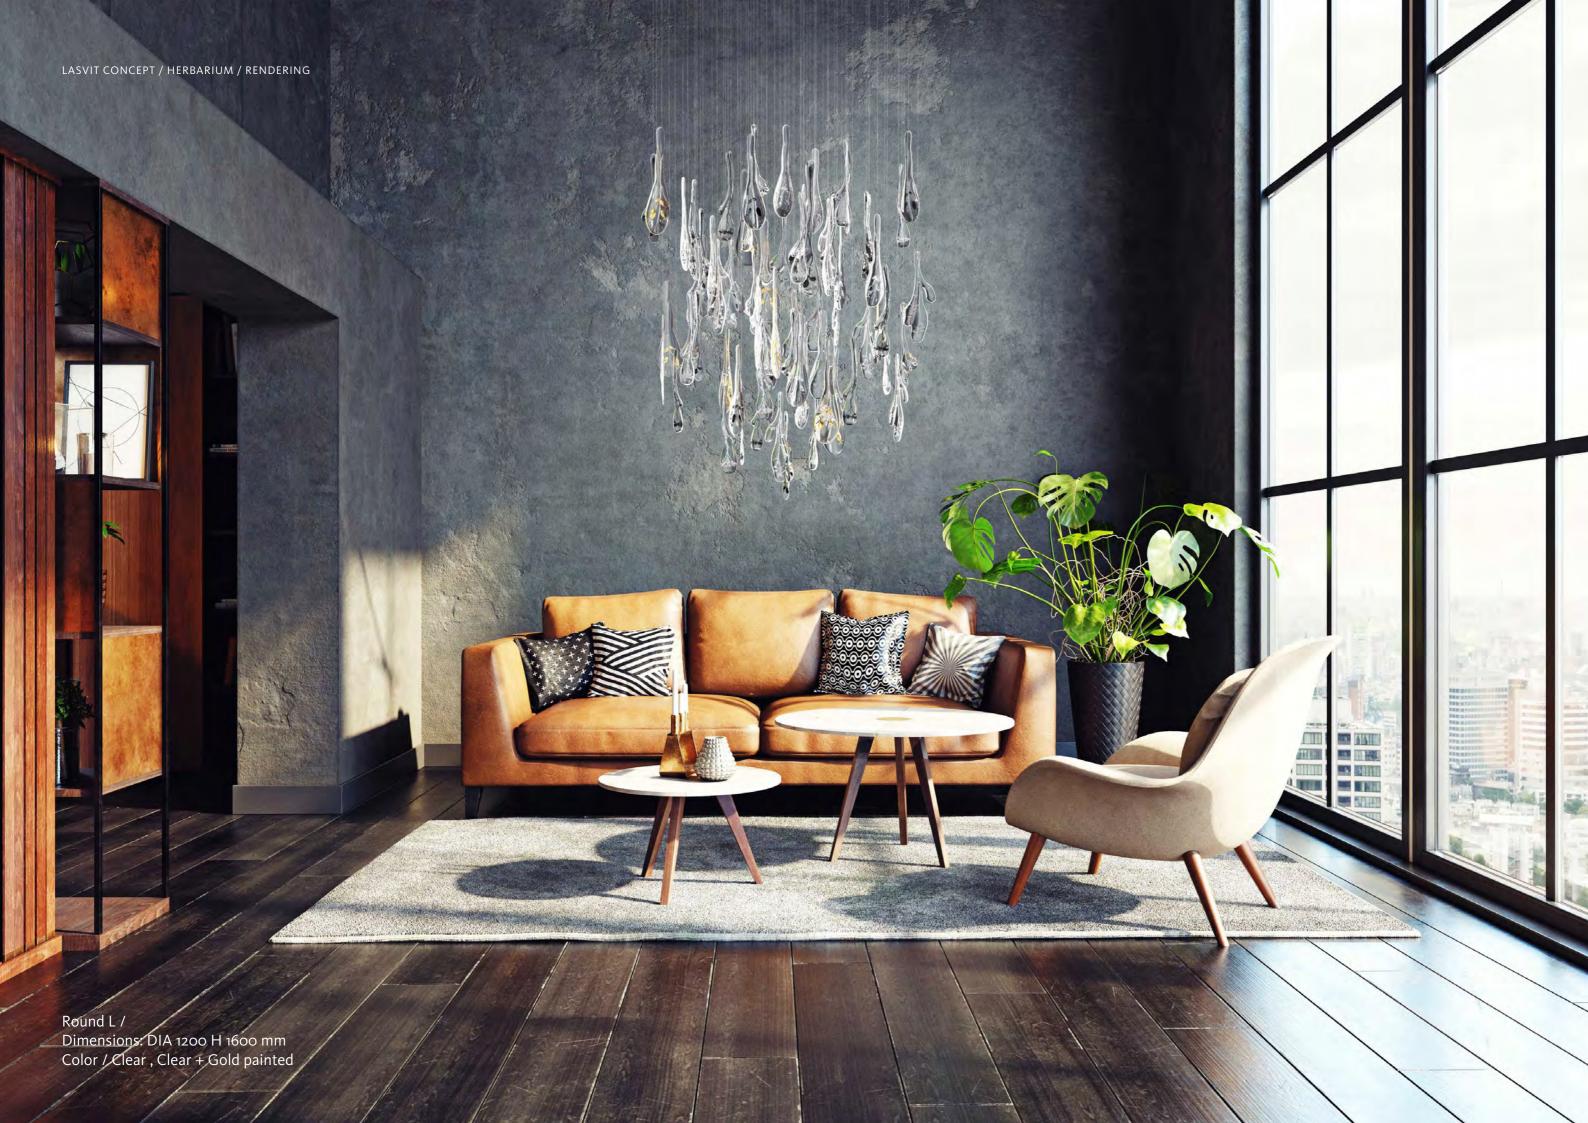

# BEAUTY FOR EVERY SPACE

Oval L / Dimensions: L 1820 x W 710 x H 1400 mm, Color / Clear , Clear + Gold painted

Oval M / Dimensions: L 1280 x W 710 x H 1300mm, Color / Clear , Clear + Gold painted

Oval S / Dimensions: LL 840 x W 710 x H 1200mm, Color / Clear , Clear + Gold painted