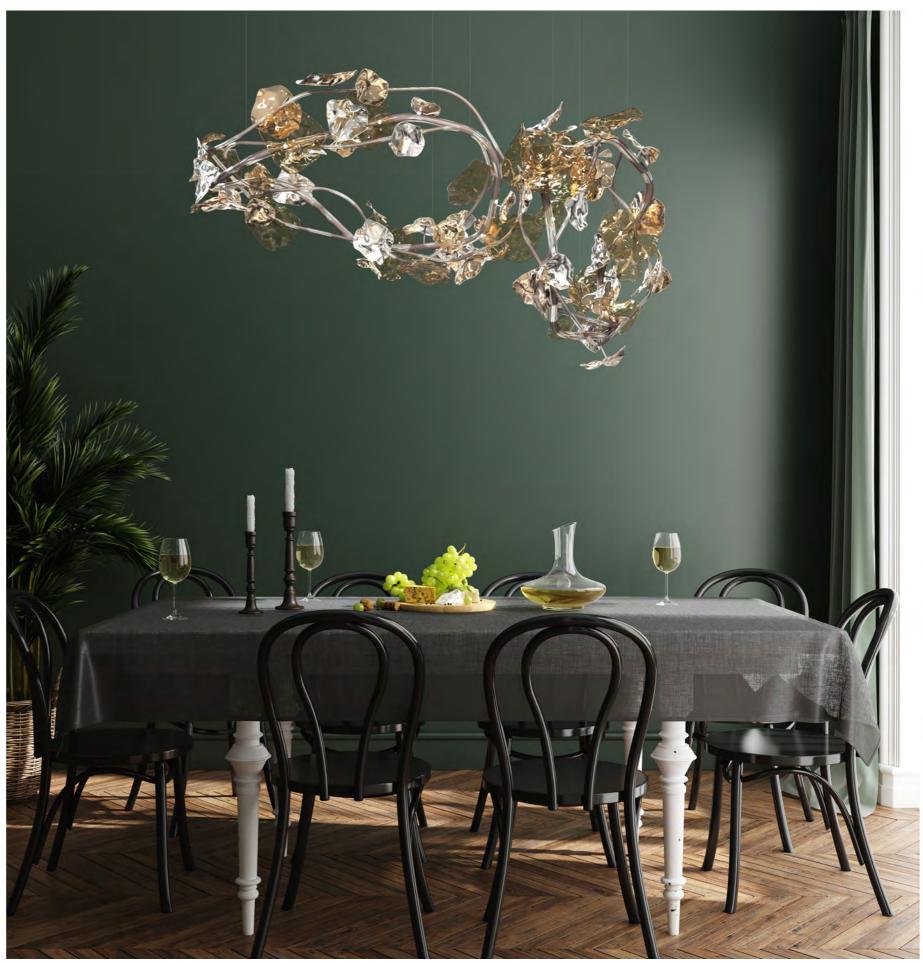

#### A MIDSUMMER DAY'S DREAM

Like a summer's afternoon, this wreath buzzes with myriad shapes, sounds and colors, combining individual elements in novel and unusual ways. This hanging talisman to light, bloom and the creative side of nature is the perfect inspiration for creating something fresh and daring.

We worked to capture the creative juices in our iconic piece Midsummer which pairs warm hues with cold surfaces, wreathes metal with fragile glass and meshes dark boughs with bright blossoms.

#### TO EACH THEIR OWN

Midsummer is made of free-blown glass which allows for various options and custom processing. The individual components are plated with multi-colored metals, adding a range of diversity to an already complex form. This unique piece combines delicate glass with a robust but fine metal frame to weave a wreath of stunning beauty which will make any space come abuzz.

### 3 MODULES / CIRCLE S, CIRCLE L, OVAL