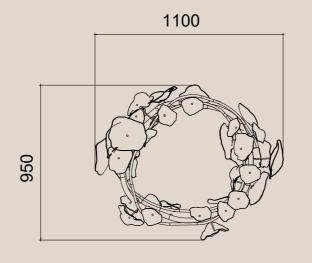

### 3 MODULES / CIRCLE S, CIRCLE L, OVAL

#### **MATERIALS**

Oval + Circle L / Dimensions: L 1687 x W 1558 x H 1109 mm, Color / Clear with Soda bubbles, Silver metal coating, Gold metal coating