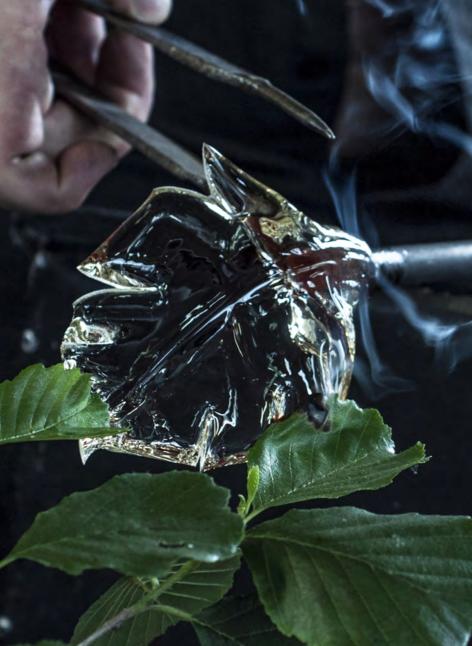

#### PRESERVED IN GLASS

A special glassmaking technique enabled us to imprint any flower in glass. Dry flowers are poured over with molten glass. During the process, flowers turn into ashes, but their imprint remains captured in glass. This way it is possible to create a glass herbarium which time will never wither.

#### GROW YOUR OWN GARDEN OF GLASS

Our herbarium conserved a typical Bohemian meadow, and the glass components were created from flowers and tree branches growing just near our glassworks. What we present is the Czech floral variety, but this is not a limit. You can inspire yourselves and grow your own garden of glass. No two flowers in the world are the same, therefore each component we create now or in the future will be a unique piece.