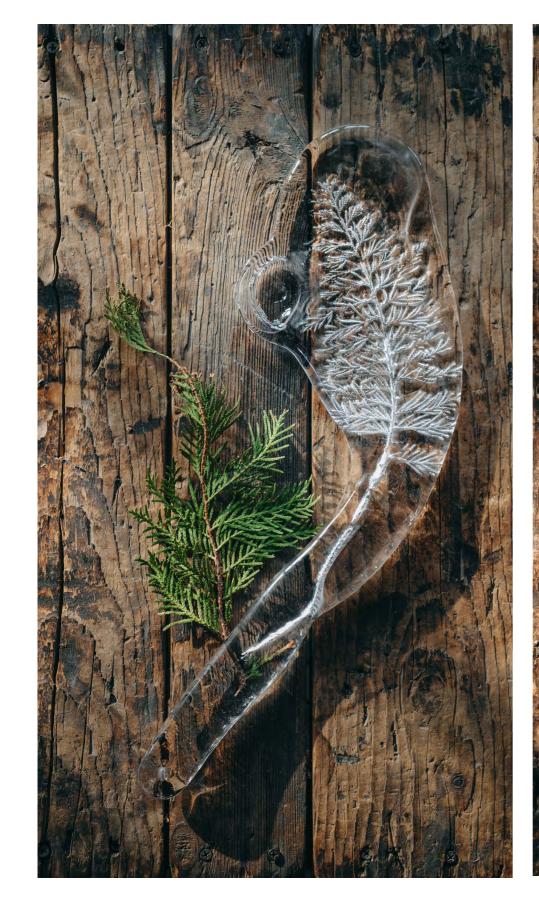

### A TRIBUTE TO NATURE

The lighting installation Herbarium is our tribute to nature. LASVIT is able to cast any plants in glass – from family trees, to favorite flowers – and make everyone their very own and personal herbarium.

#### GROW YOUR OWN GARDEN OF GLASS

Our herbarium conserved a typical Bohemian meadow, and the glass components were created from flowers and tree branches growing just near our glassworks. What we present is the Czech floral variety, but this is not a limit. You can inspire yourselves and grow your own garden of glass. No two flowers in the world are the same, therefore each component we create now or in the future will be a unique piece.

What flowers will you pick to preserve for future generations?