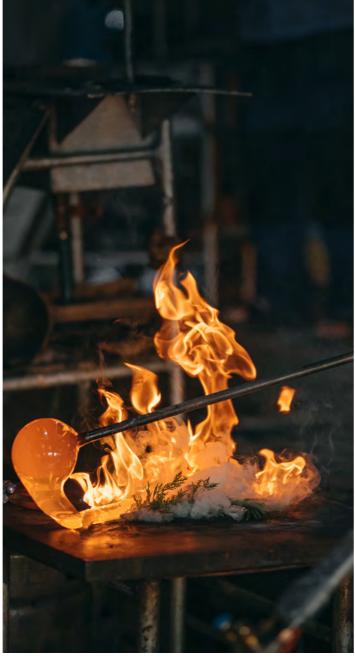

#### PRESERVED IN GLASS

A special glassmaking technique enabled us to imprint any flower in glass. Dry flowers are poured over with molten glass. During the process, flowers turn into ashes, but their imprint remains captured in glass. This way it is possible to create a glass herbarium which time will never wither.

#### GROW YOUR OWN GARDEN OF GLASS

Our herbarium conserved a typical Bohemian meadow, and the glass components were created from flowers and tree branches growing just near our glassworks. What we present is the Czech floral variety, but this is not a limit. You can inspire yourselves and grow your own garden of glass. No two flowers in the world are the same, therefore each component we create now or in the future will be a unique piece.