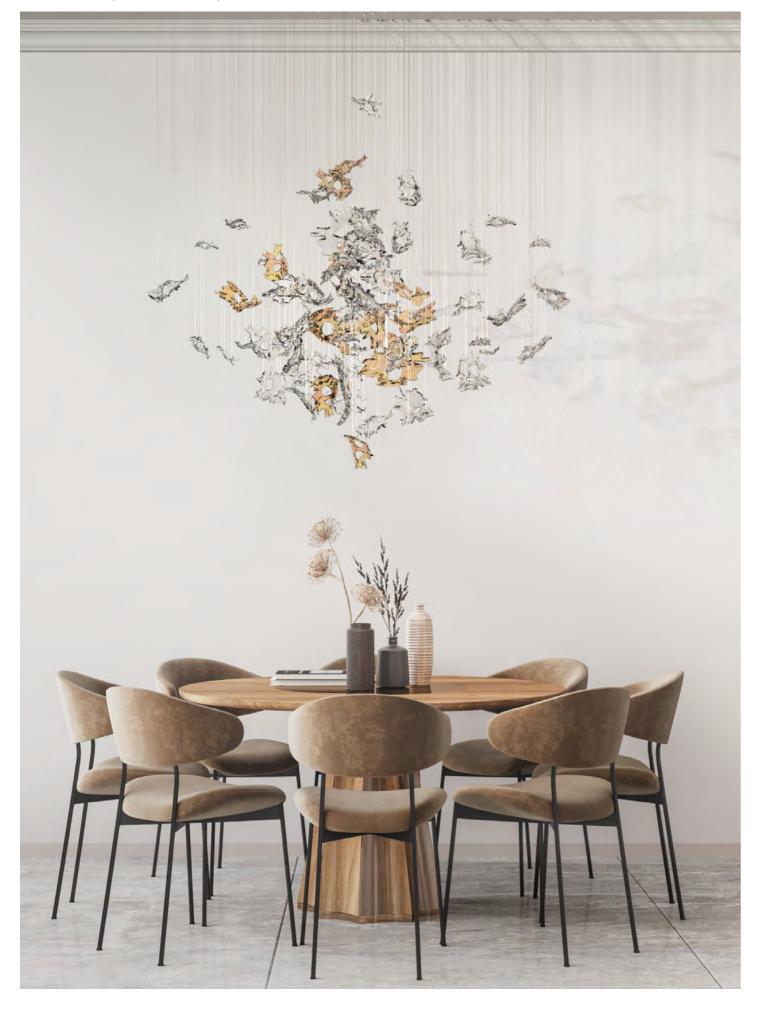

#### A DROVE OF LEAVES

Nature has always been difficult to grasp. Catch the wind, halt the setting sun – these are impossible feats. But now, cutting-edge glass-making technology is able to freeze nature in place for all to see. The Dancing Leaves installation represents just such a symbiosis between the natural movement and state-of-the art design.

Now, you can capture and keep that moment when a sudden gust of wind scatters a drove of plane leaves. It is as if the approaching winter froze them in their perfect place, forever suspended in the space of your home.

#### HANDSCULPTED ORIGINALS

Dozens of tiny, meticulously rendered originals, frozen in time and space. Each handsculpted by a master glassmaker. From a grain of sand to one of a kind leaf of glass.