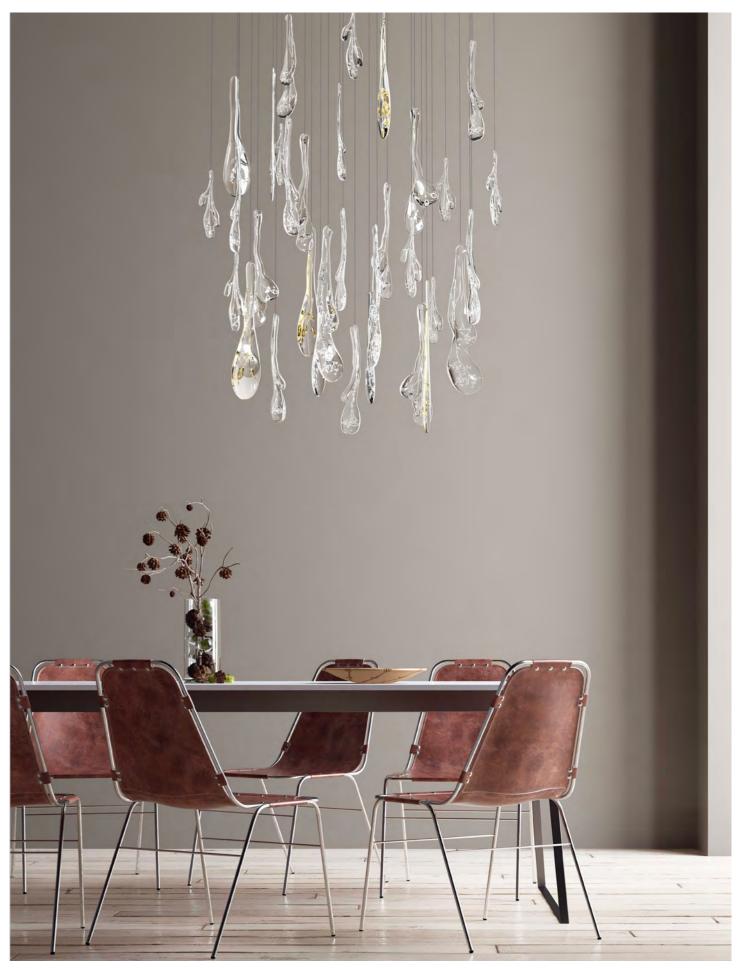

### A TRIBUTE TO NATURE

The lighting installation Herbarium is our tribute to nature. LASVIT is able to cast any plants in glass – from family trees, to favorite flowers – and make everyone their very own and personal herbarium.

#### GROW YOUR OWN GARDEN OF GLASS

Our herbarium conserved a typical Bohemian meadow, and the glass components were created from flowers and tree branches growing just near our glassworks. What we present is the Czech floral variety, but this is not a limit. You can inspire yourselves and grow your own garden of glass. No two flowers in the world are the same, therefore each component we create now or in the future will be a unique piece.

#### PRESERVED IN GLASS

A special glassmaking technique enabled us to imprint any flower in glass. Dry flowers are poured over with molten glass. During the process, flowers turn into ashes, but their imprint remains captured in glass. This way it is possible to create a glass herbarium which time will never wither.