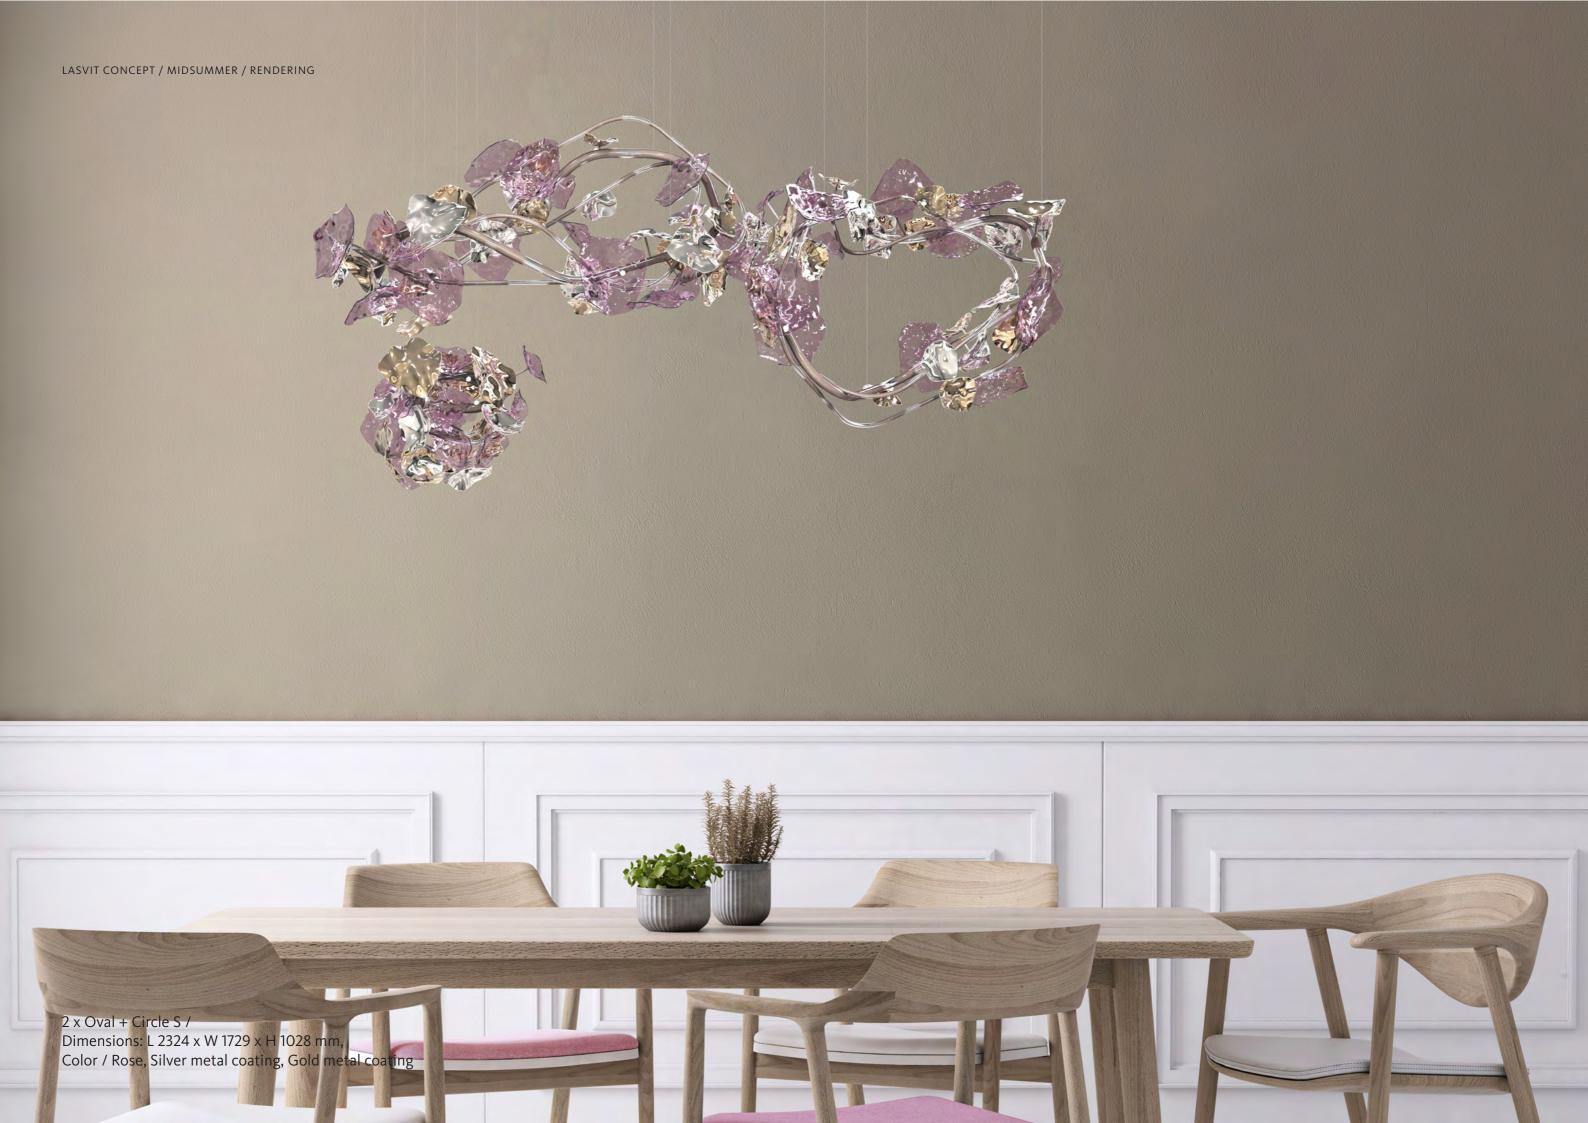

#### **MATERIALS**

Oval + Circle L / Dimensions: L 1687 x W 1558 x H 1109 mm, Color / Clear with Soda bubbles, Silver metal coating, Gold metal coating