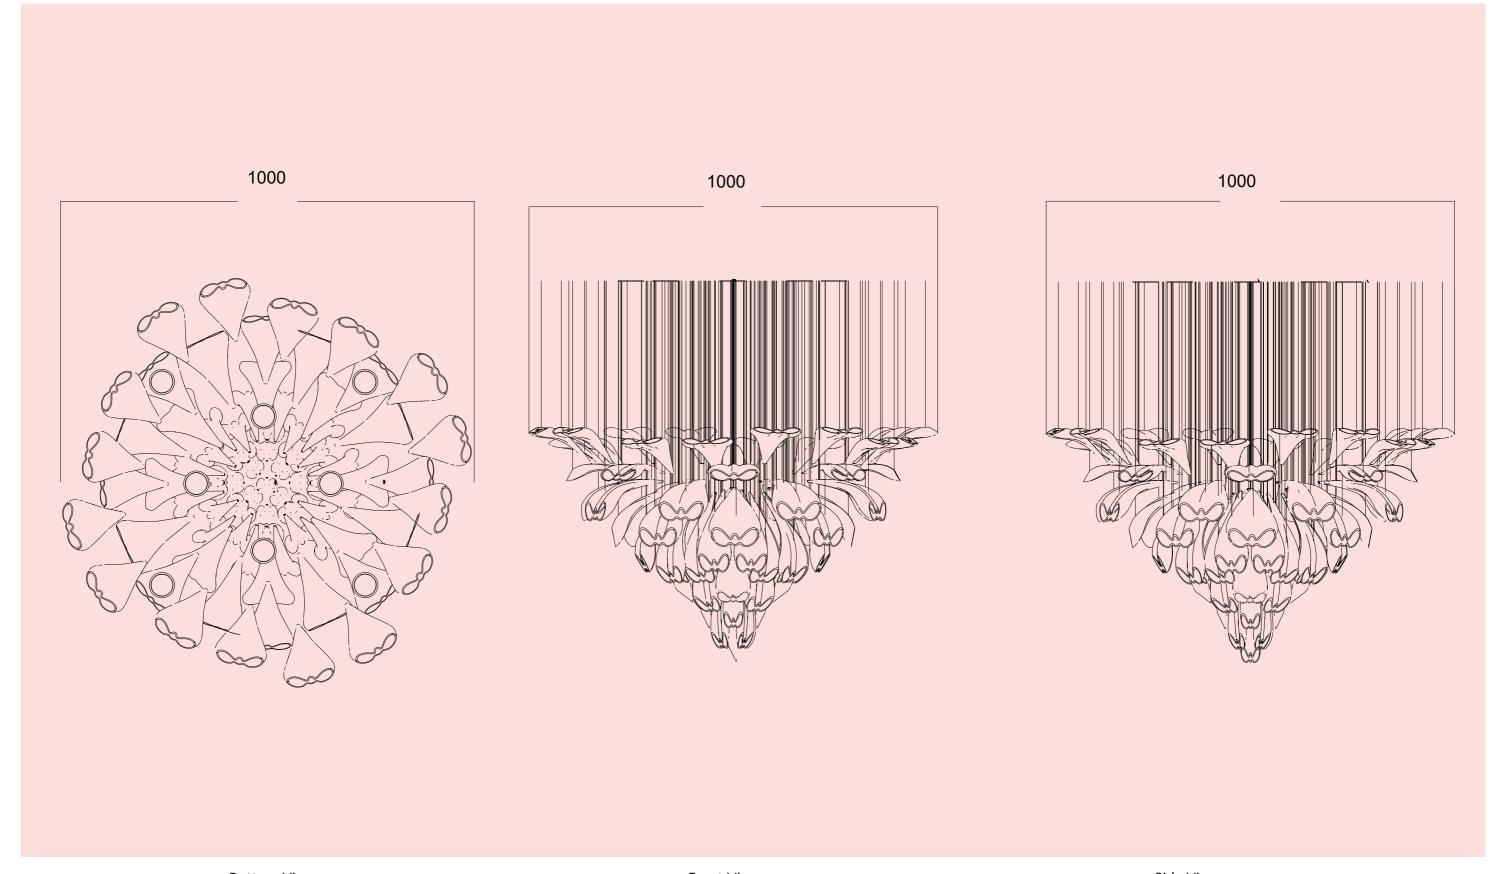

# RENDERINGS & SKETCHES / ROUND

# RENDERINGS & SKETCHES / OVAL

Bottom View Front View Side View

# RENDERINGS & SKETCHES / CONE