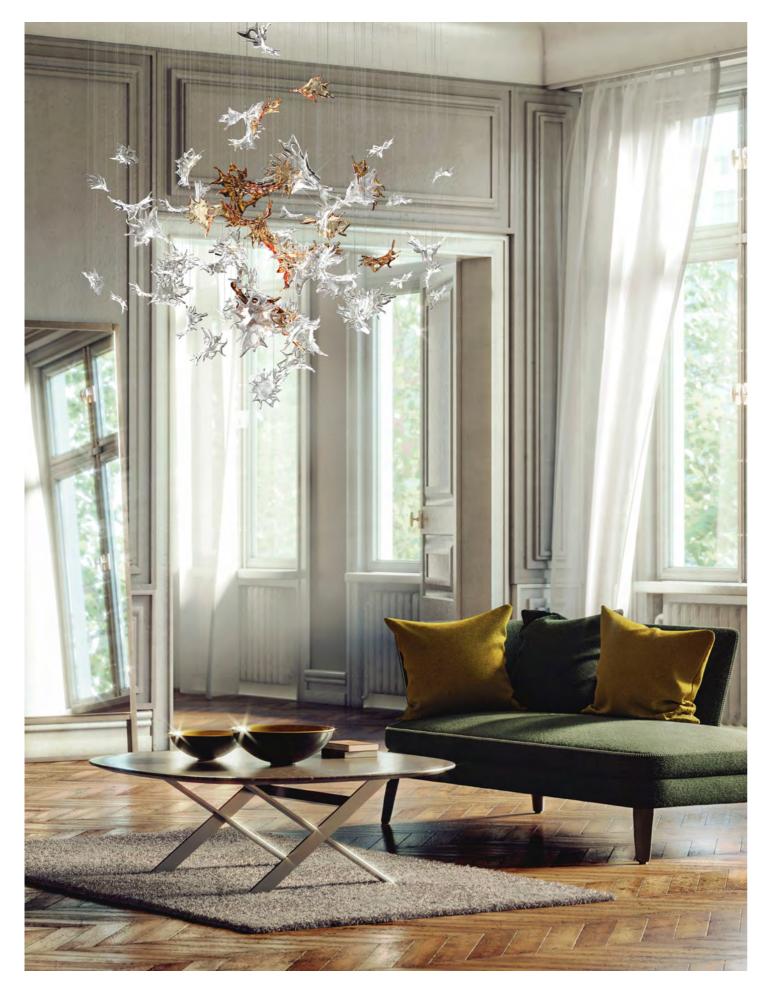

### A TRIBUTE TO NATURE

The lighting installation Herbarium is our tribute to nature. LASVIT is able to cast any plants in glass – from family trees, to favorite flowers – and make everyone their very own and personal herbarium.

#### GROW YOUR OWN GARDEN OF GLASS

Our herbarium conserved a typical Bohemian meadow, and the glass components were created from flowers and tree branches growing just near our glassworks. What we present is the Czech floral variety, but this is not a limit. You can inspire yourselves and grow your own garden of glass. No two flowers in the world are the same, therefore each component we create now or in the future will be a unique piece.

What flowers will you pick to preserve for future generations?

#### PRESERVED IN GLASS

A special glassmaking technique enabled us to imprint any flower in glass. Dry flowers are poured over with molten glass. During the process, flowers turn into ashes, but their imprint remains captured in glass. This way it is possible to create a glass herbarium which time will never wither.