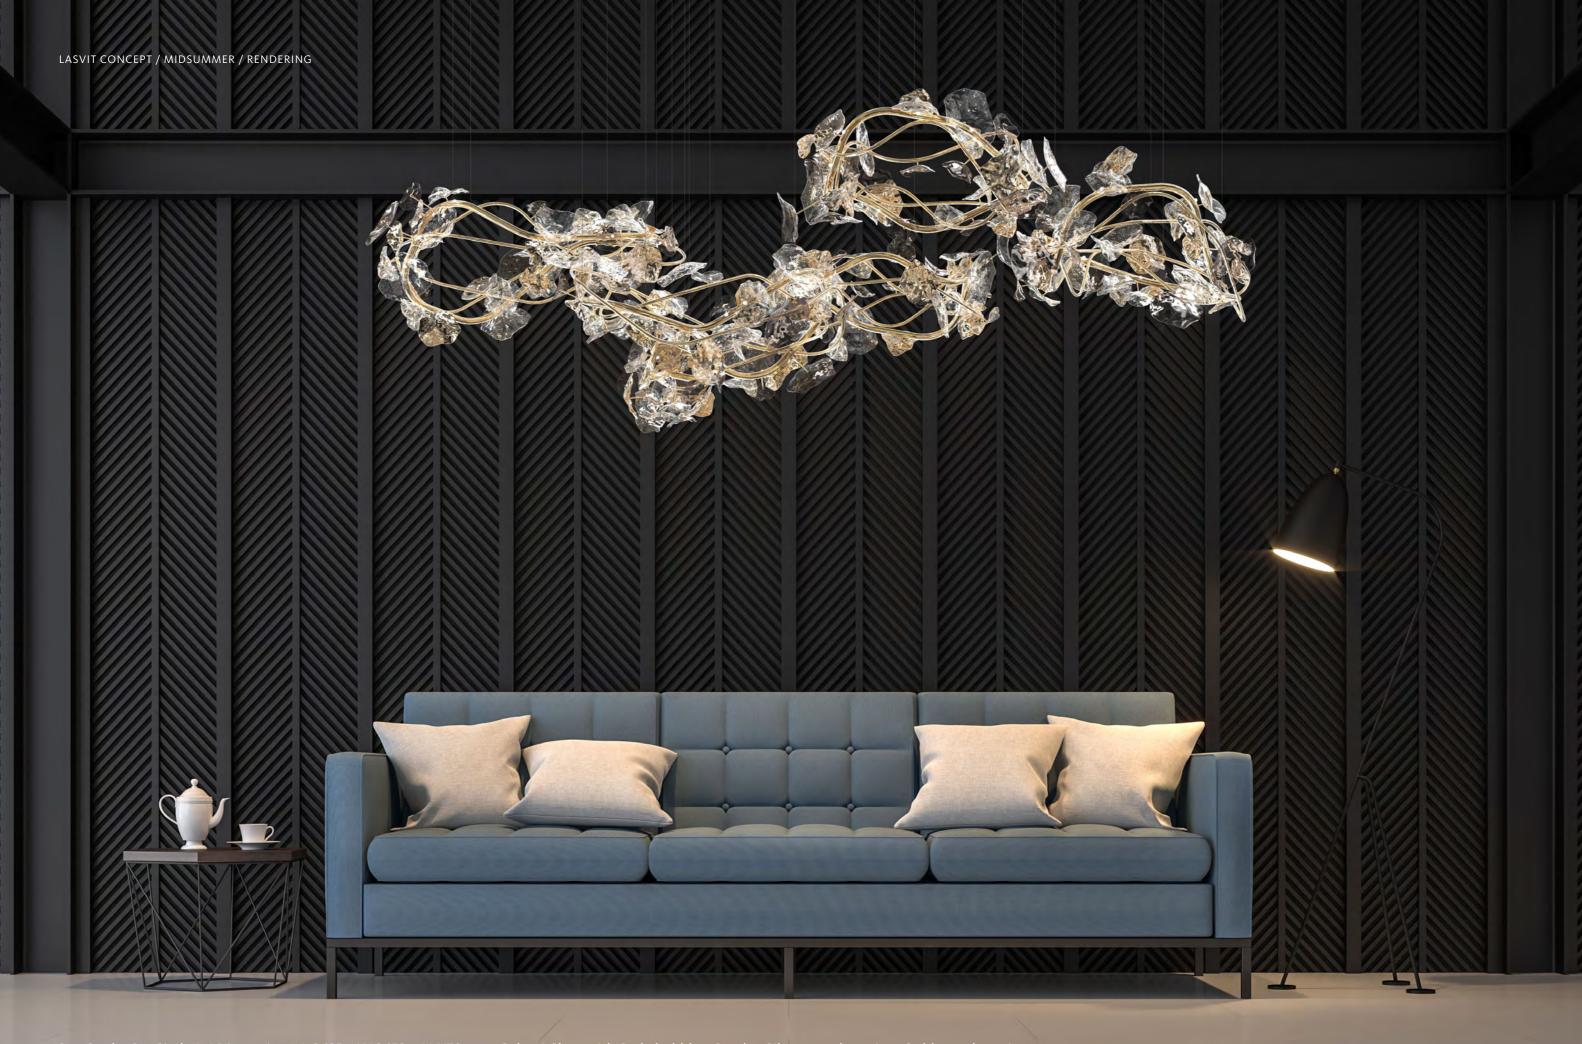

#### A MIDSUMMER DAY'S DREAM

Like a summer's afternoon, this wreath buzzes with myriad shapes, sounds and colors, combining individual elements in novel and unusual ways. This hanging talisman to light, bloom and the creative side of nature is the perfect inspiration for creating something fresh and daring.

We worked to capture the creative juices in our iconic piece Midsummer which pairs warm hues with cold surfaces, wreathes metal with fragile glass and meshes dark boughs with bright blossoms.

#### TO EACH THEIR OWN

Midsummer is made of free-blown glass which allows for various options and custom processing. The individual components are plated with multi-colored metals, adding a range of diversity to an already complex form. This unique piece combines delicate glass with a robust but fine metal frame to weave a wreath of stunning beauty which will make any space come abuzz.