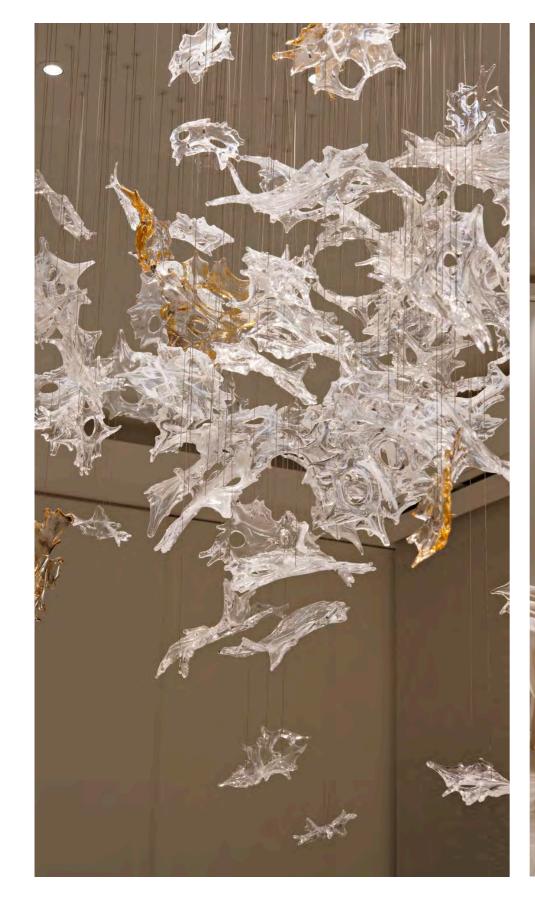

#### A DROVE OF LEAVES

Nature has always been difficult to grasp. Catch the wind, halt the setting sun – these are impossible feats. But now, cutting-edge glass-making technology is able to freeze nature in place for all to see. The Dancing Leaves installation represents just such a symbiosis between the natural movement and state-of-the art design.

Now, you can capture and keep that moment when a sudden gust of wind scatters a drove of plane leaves. It is as if the approaching winter froze them in their perfect place, forever suspended in the space of your home.

#### HANDSCULPTED ORIGINALS

Dozens of tiny, meticulously rendered originals, frozen in time and space. Each handsculpted by a master glassmaker. From a grain of sand to one of a kind leaf of glass.