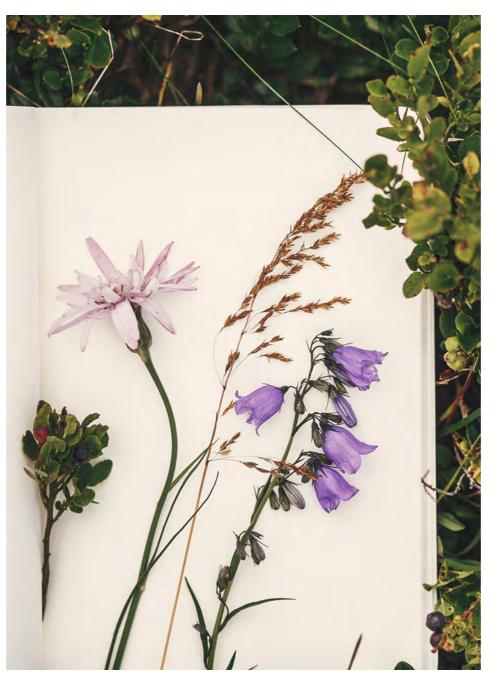

### A TRIBUTE TO NATURE

The lighting installation Herbarium is our tribute to nature. LASVIT is able to cast any plants in glass – from family trees, to favorite flowers – and make everyone their very own and personal herbarium.

#### GROW YOUR OWN GARDEN OF GLASS

Our herbarium conserved a typical Bohemian meadow, and the glass components were created from flowers and tree branches growing just near our glassworks. What we present is the Czech floral variety, but this is not a limit. You can inspire yourselves and grow your own garden of glass. No two flowers in the world are the same, therefore each component we create now or in the future will be a unique piece.

What flowers will you pick to preserve for future generations?