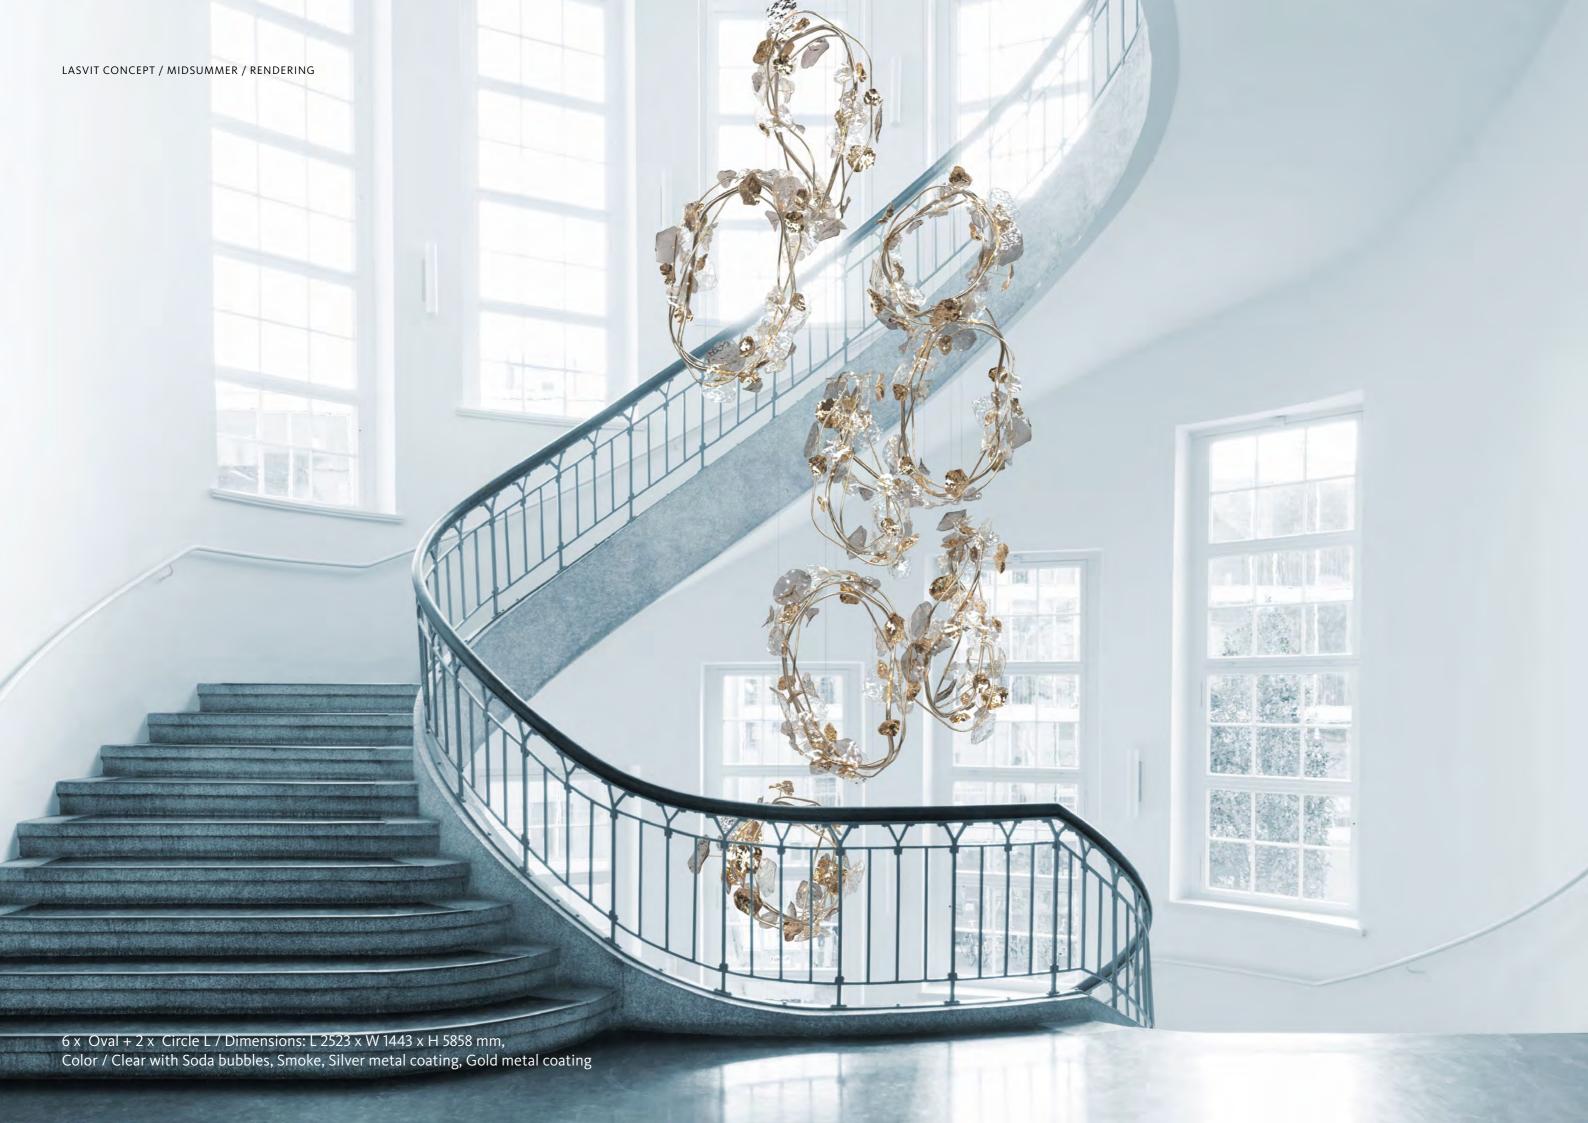

### 3 MODULES / CIRCLE S, CIRCLE L, OVAL

#### **MATERIALS**

Oval + Circle L / Dimensions: L 1687 x W 1558 x H 1109 mm, Color / Clear with Soda bubbles, Silver metal coating, Gold metal coating