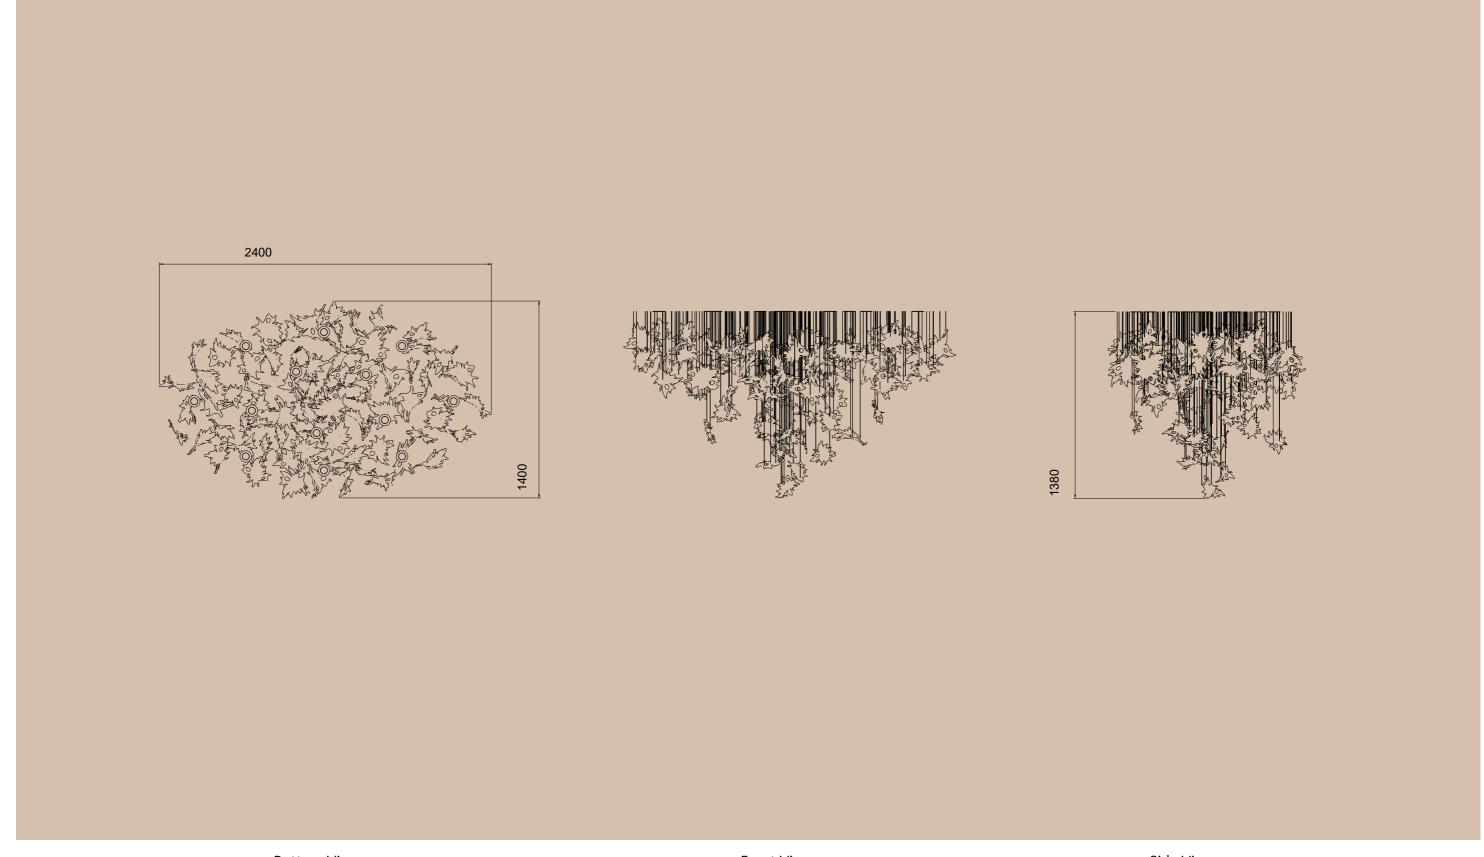

# RENDERINGS & SKETCHES / OVAL

Bottom View

Front View

Side View

Front View Side View

ottom View

## GLASS COMPONENTS

Dancing Leaves / Round / Dimensions: DIA Dia 1400 x H 1280 mm, Color / Clear + Soda + Dark Amber

Dancing leaves / Cone / Dimensions: Dia 900 x H 1125 mm + L, Color / Clear + Soda