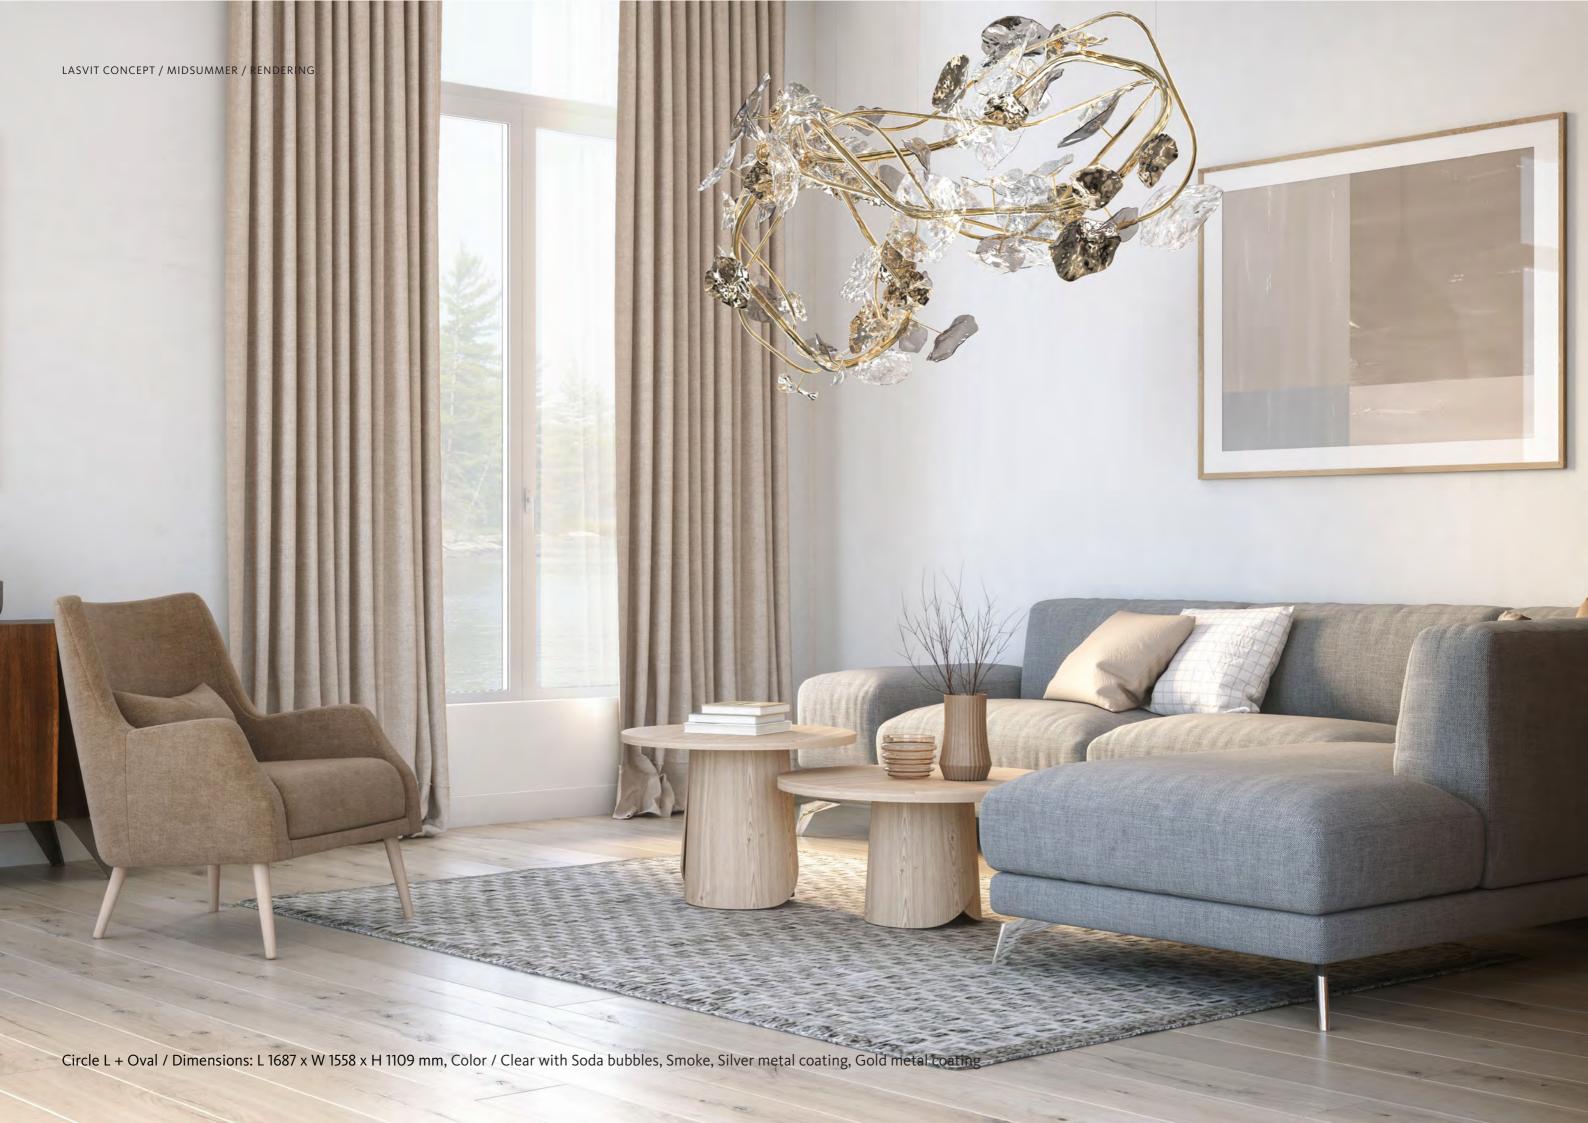

#### A MIDSUMMER DAY'S DREAM

Like a summer's afternoon, this wreath buzzes with myriad shapes, sounds and colors, combining individual elements in novel and unusual ways. This hanging talisman to light, bloom and the creative side of nature is the perfect inspiration for creating something fresh and daring.

We worked to capture the creative juices in our iconic piece Midsummer which pairs warm hues with cold surfaces, wreathes metal with fragile glass and meshes dark boughs with bright blossoms.

#### TO EACH THEIR OWN

Midsummer is made of free-blown glass which allows for various options and custom processing. The individual components are plated with multi-colored metals, adding a range of diversity to an already complex form. This unique piece combines delicate glass with a robust but fine metal frame to weave a wreath of stunning beauty which will make any space come abuzz.

#### **MATERIALS**

Oval + Circle L / Dimensions: L 1687 x W 1558 x H 1109 mm, Color / Clear with Soda bubbles, Silver metal coating, Gold metal coating