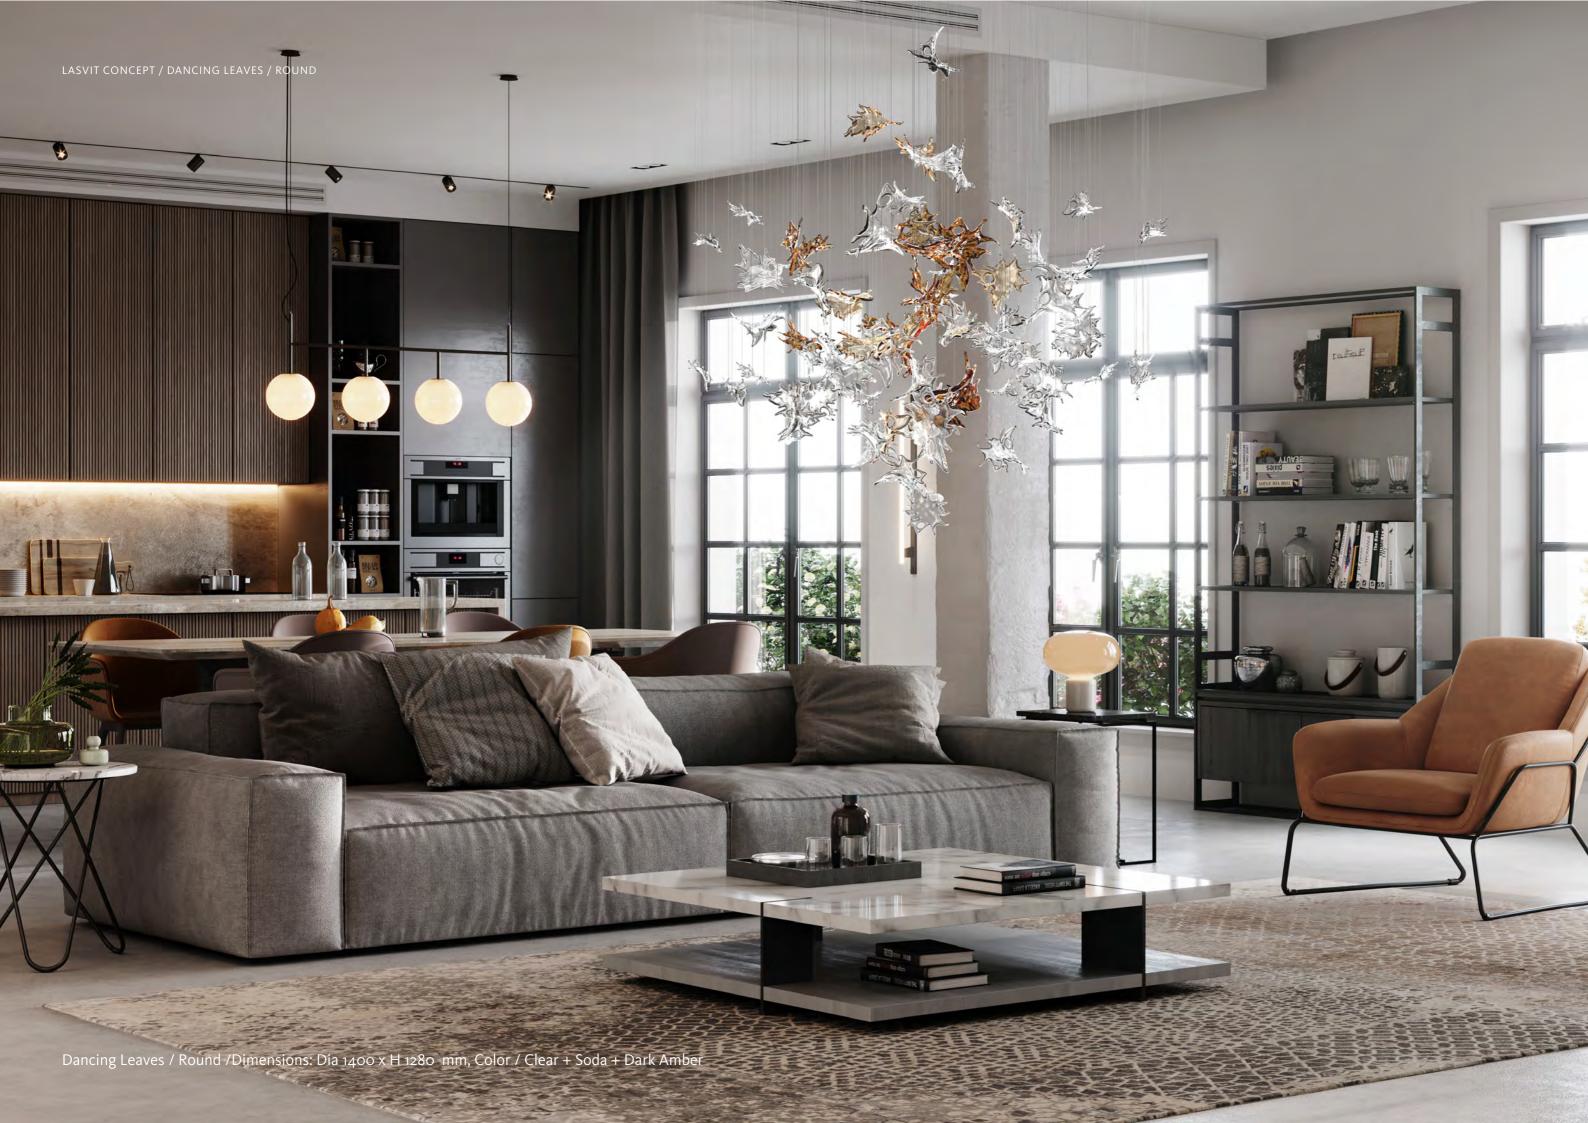

#### A DROVE OF LEAVES

Nature has always been difficult to grasp. Catch the wind, halt the setting sun – these are impossible feats. But now, cutting-edge glass-making technology is able to freeze nature in place for all to see. The Dancing Leaves installation represents just such a symbiosis between the natural movement and state-of-the art design.

Now, you can capture and keep that moment when a sudden gust of wind scatters a drove of plane leaves. It is as if the approaching winter froze them in their perfect place, forever suspended in the space of your home.

## GLASS COMPONENTS

Dancing Leaves / Round / Dimensions: DIA Dia 1400 x H 1280 mm, Color / Clear + Soda + Dark Amber

Dancing leaves / Cone / Dimensions: Dia 900 x H 1125 mm + L, Color / Clear + Soda