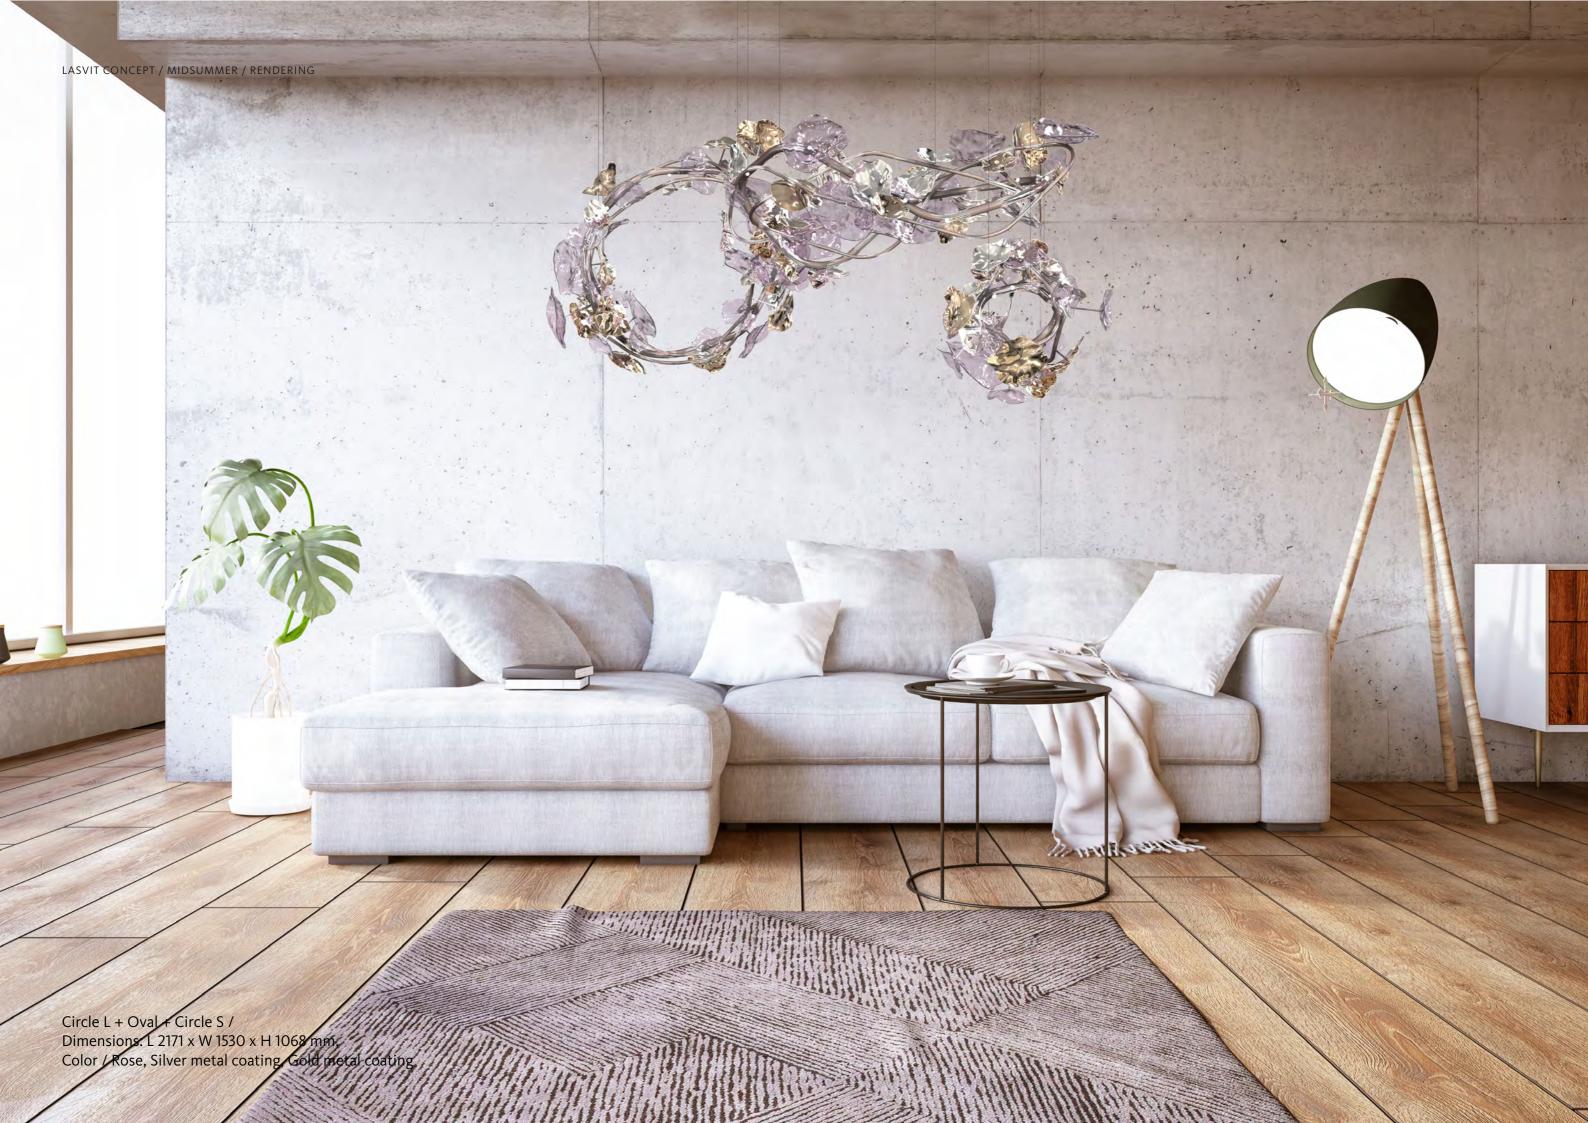

#### **MATERIALS**

Oval + Circle L / Dimensions: L 1687 x W 1558 x H 1109 mm, Color / Clear with Soda bubbles, Silver metal coating, Gold metal coating