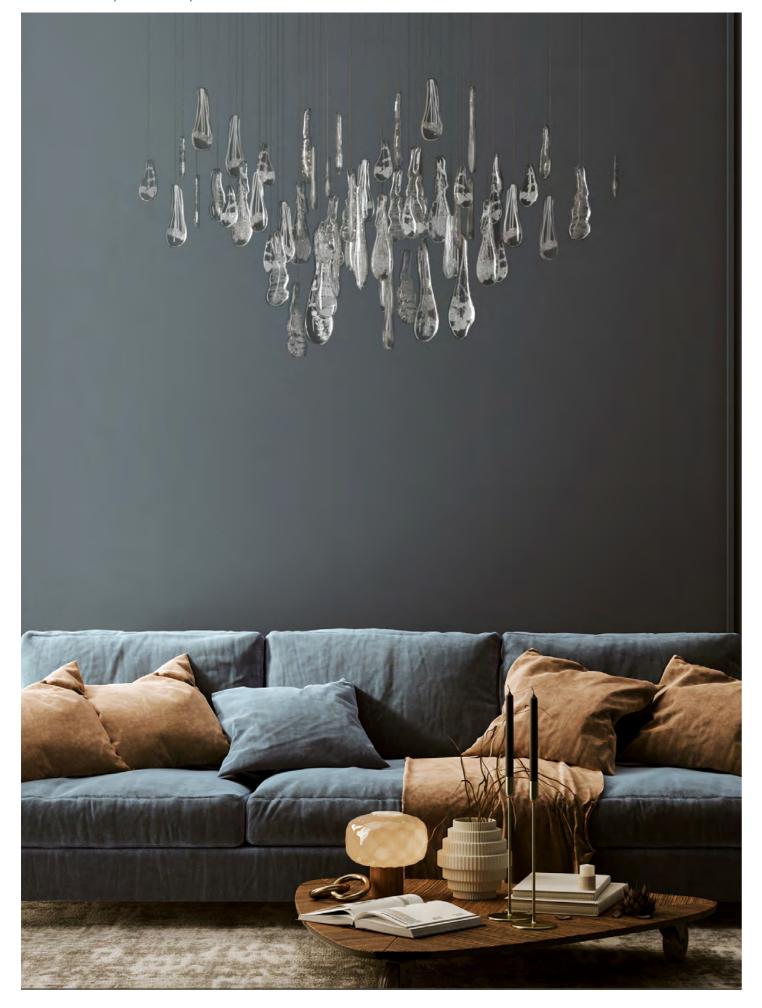

### A TRIBUTE TO NATURE

The lighting installation Herbarium is our tribute to nature. LASVIT is able to cast any plants in glass – from family trees, to favorite flowers – and make everyone their very own and personal herbarium.

#### GROW YOUR OWN GARDEN OF GLASS

Our herbarium conserved a typical Bohemian meadow, and the glass components were created from flowers and tree branches growing just near our glassworks. What we present is the Czech floral variety, but this is not a limit. You can inspire yourselves and grow your own garden of glass. No two flowers in the world are the same, therefore each component we create now or in the future will be a unique piece.

#### PRESERVED IN GLASS

A special glassmaking technique enabled us to imprint any flower in glass. Dry flowers are poured over with molten glass. During the process, flowers turn into ashes, but their imprint remains captured in glass. This way it is possible to create a glass herbarium which time will never wither.