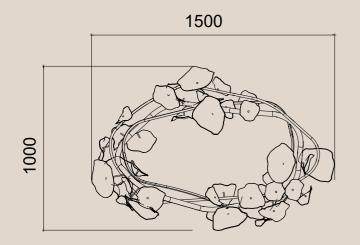

### 3 MODULES / CIRCLE S, CIRCLE L, OVAL

#### **MATERIALS**

Oval + Circle L / Dimensions: L 1687 x W 1558 x H 1109 mm, Color / Clear with Soda bubbles, Silver metal coating, Gold metal coating