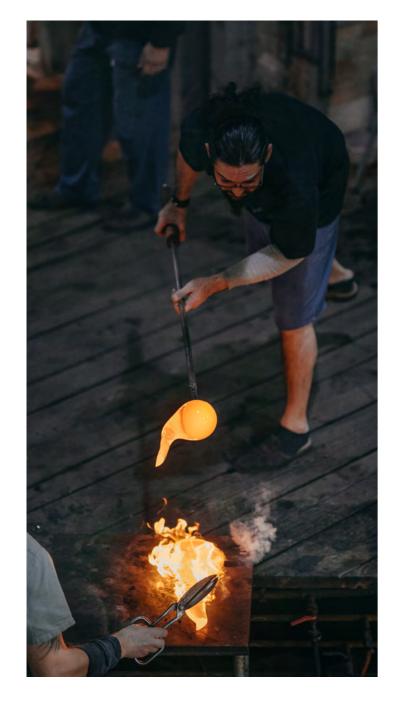

### THE TRUE STATE OF AN ART HANDED DOWN BY GENERATIONS

Heritage matters. Thousands of years of practice have taught us how to refine rough mass into a material brighter than diamond.

#### HANDSCULPTED ORIGINALS

Dozens of tiny, meticulously rendered originals, frozen in time and space. Each handsculpted by a master glassmaker. From a grain of sand to one of a kind leaf of glass.