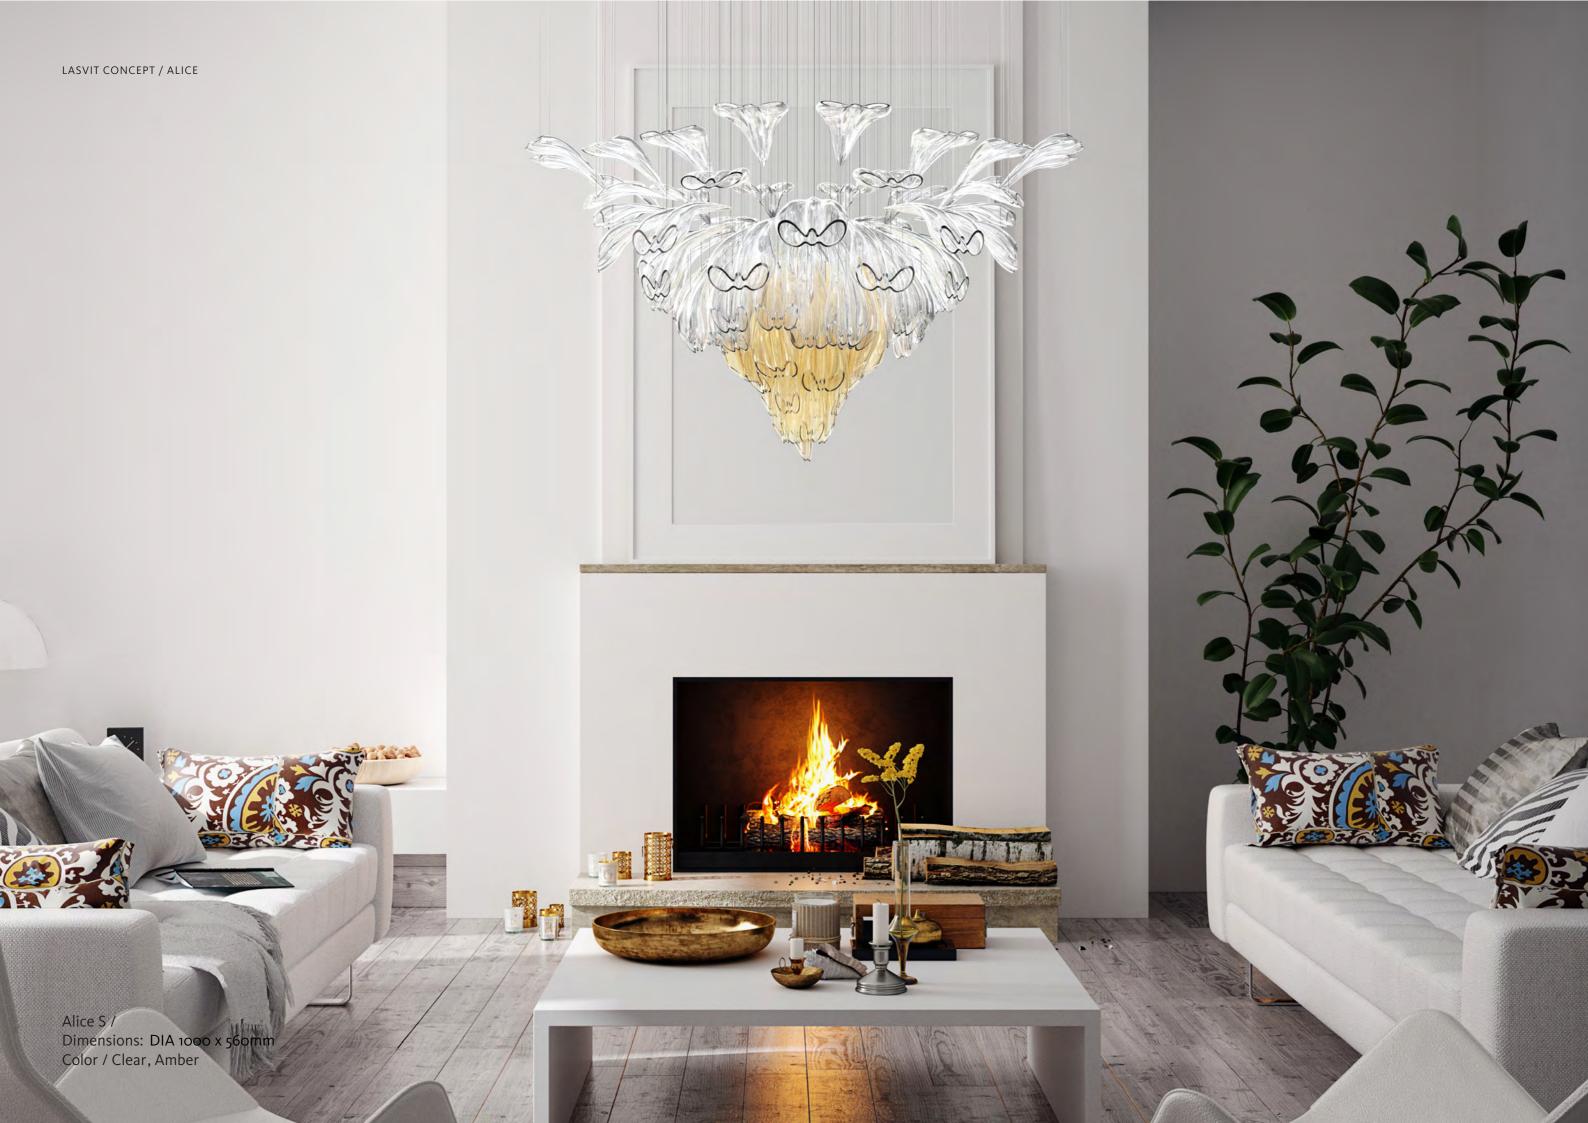

# LASVIT CONCEPT ALICE

## THE UNIQUE POWER OF FLOWERS

Since time immemorial, the fragility of flowers has symbolized peace, love, and understanding. These values must be preserved and protected so that they may shine bright and fill the world with their ephemeral light.

Alice is just such a perfect blossom – fragile, original and unique, it lights up any interior with a warm and compassionate glow.

# BEAUTY FOR EVERY SPACE

Alice S / Dimensions: DIA 1000 x 560mm, Color / Clear , Silver coated (left - bespoke installation), Color / Clear , smoke (right)

Alice S Alice L on request