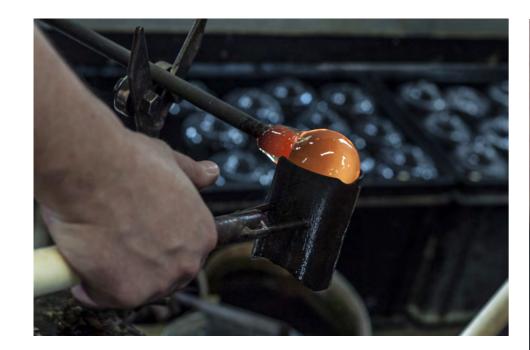

### THE TRUE STATE OF AN ART HANDED DOWN BY GENERATIONS

Heritage matters. Thousands of years of practice have taught us how to refine rough mass into a material brighter than diamond.

#### HANDSCULPTED ORIGINALS

Dozens of tiny, meticulously rendered originals, frozen in time and space. Each handsculpted by a master glassmaker. From a grain of sand to one of a kind leaf of glass.