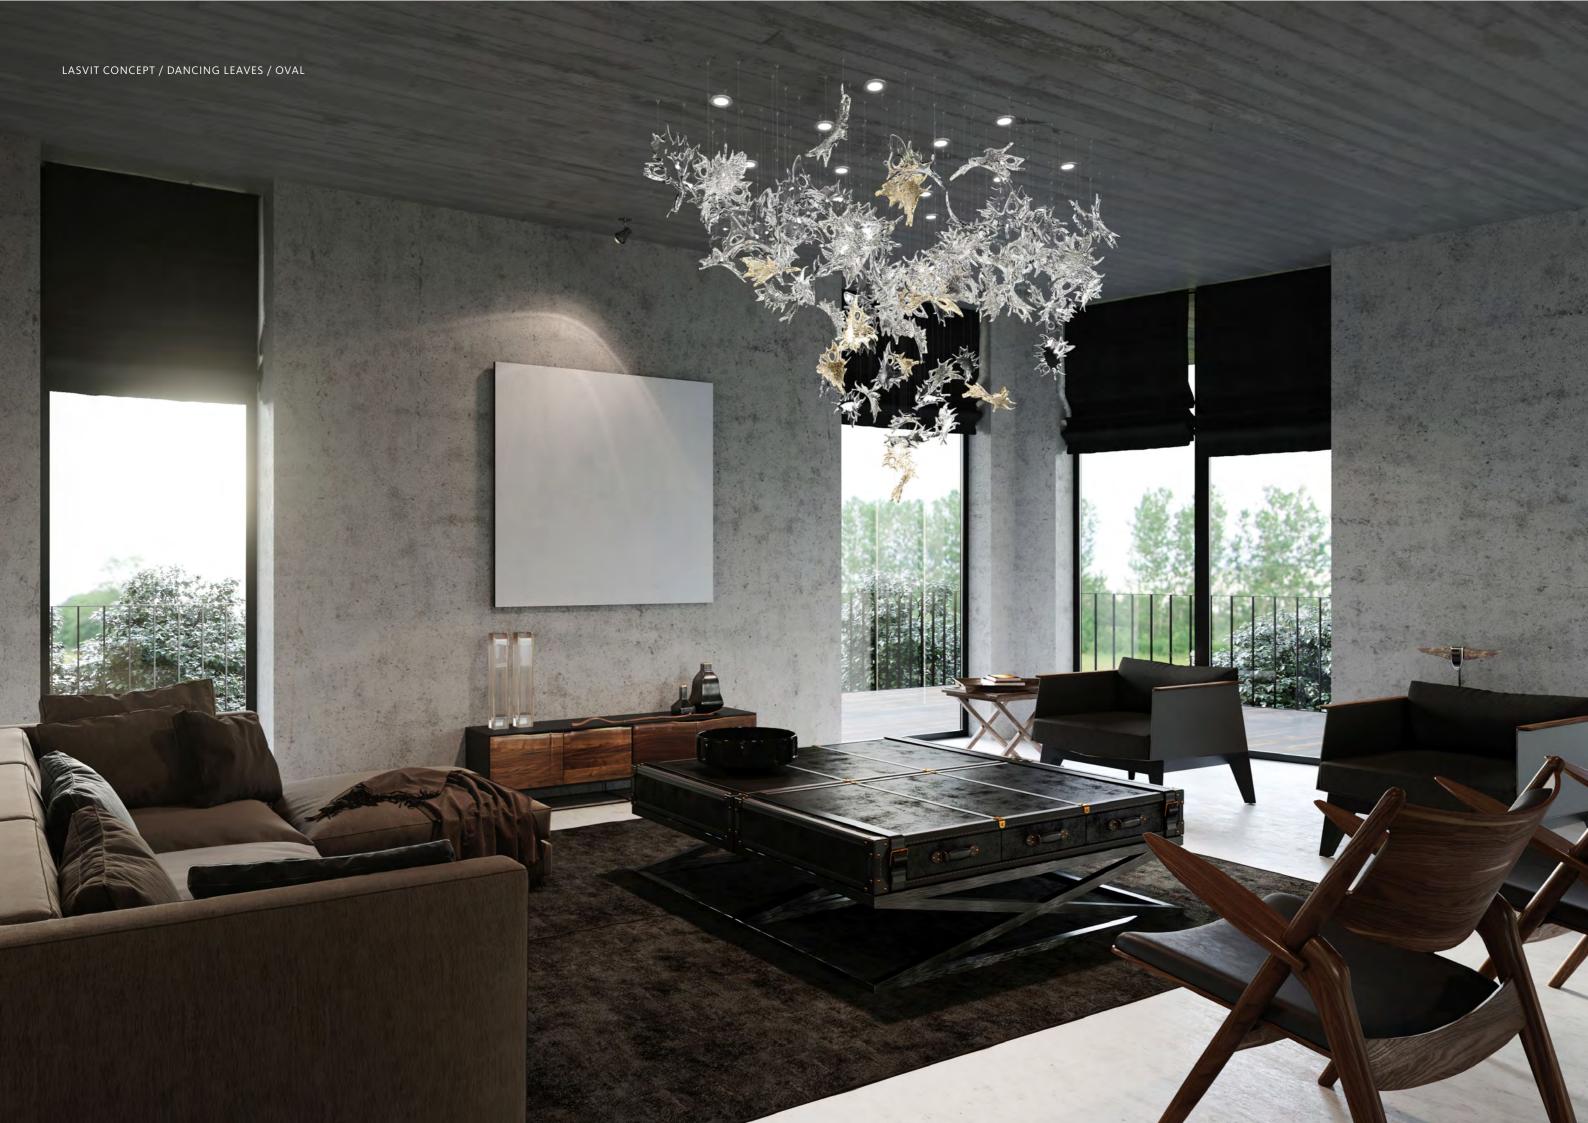

#### A DROVE OF LEAVES

Nature has always been difficult to grasp. Catch the wind, halt the setting sun – these are impossible feats. But now, cutting-edge glass-making technology is able to freeze nature in place for all to see. The Dancing Leaves installation represents just such a symbiosis between the natural movement and state-of-the art design.

Now, you can capture and keep that moment when a sudden gust of wind scatters a drove of plane leaves. It is as if the approaching winter froze them in their perfect place, forever suspended in the space of your home.

#### HANDSCULPTED ORIGINALS

Dozens of tiny, meticulously rendered originals, frozen in time and space. Each handsculpted by a master glassmaker. From a grain of sand to one of a kind leaf of glass.