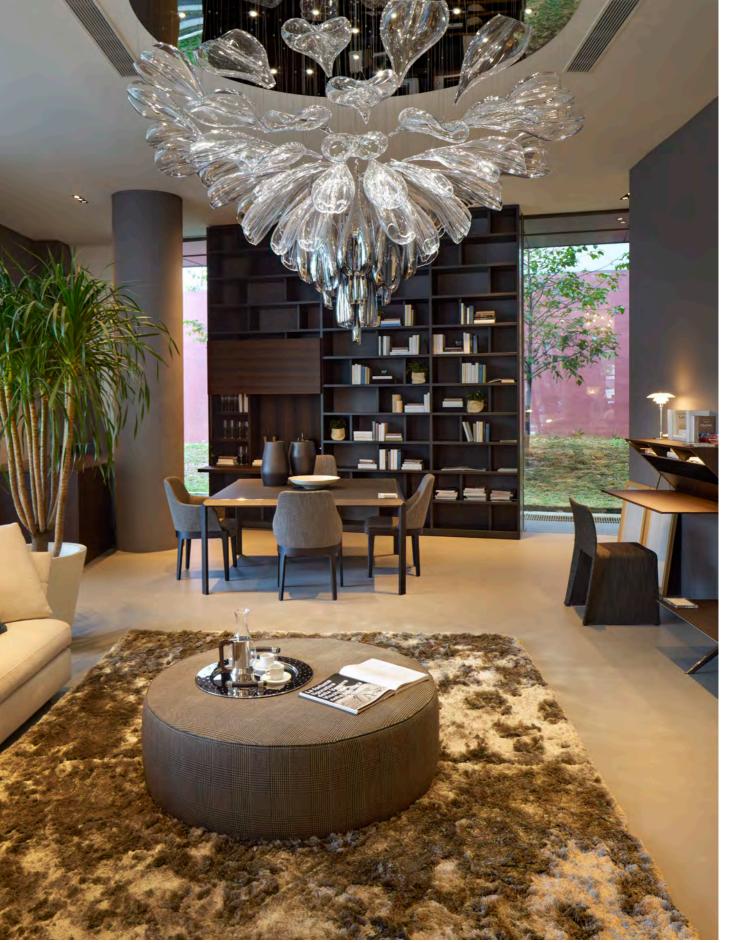

### WE ACCOMODATE ANY SPACE

Each part of your home has the hidden power to become unique. All you need to do is turn on the light.

Dine underneath Dancing Leaves, build a family tree with Herbarium, or impress your friends with a tall cocktail sipped under the mesmerizing Alice. Inspiration never came so easy.

### A TRIBUTE TO NATURE

The lighting installation Herbarium is our tribute to nature. LASVIT is able to cast any plants in glass – from family trees, to favorite flowers – and make everyone their very own and personal herbarium.

#### GROW YOUR OWN GARDEN OF GLASS

Our herbarium conserved a typical Bohemian meadow, and the glass components were created from flowers and tree branches growing just near our glassworks. What we present is the Czech floral variety, but this is not a limit. You can inspire yourselves and grow your own garden of glass. No two flowers in the world are the same, therefore each component we create now or in the future will be a unique piece.